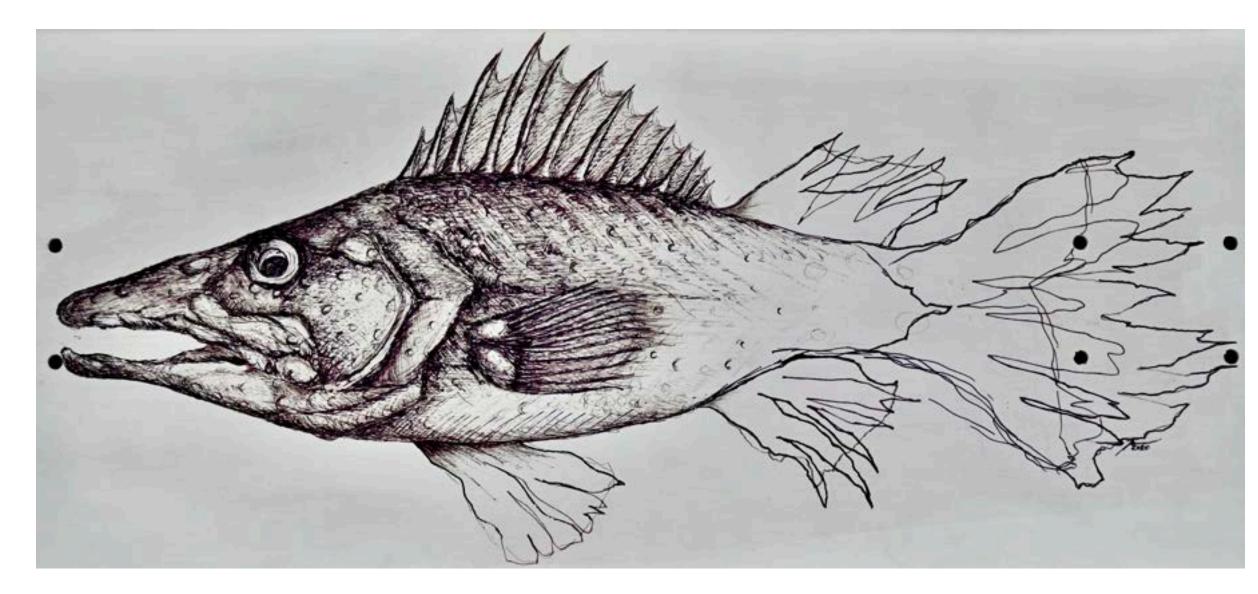

The beginning. February, 2004. Rivard's first piece of skateboard art ever. Minneapolis skyline with Sharpie on a recycled skateboard deck from 1993.











"Lincoln" - 2023





"Bill" - Roughly 2013





# "Nigiri" - Revised in 2022.





"Screw it man. Let's go bowling." - 2020









## Process of "Lincoln", 2023.









#### INTENTIONALLY INCOMPLETE, THIS BOARD IS A GREAT TEACHING TOOL. SHOWING STUDENTS THAT ILLUSTRATIONS ARE DEVELOPED WITH LAYERS.









#### "Broken Rose" - 2019







"Joep Beving" - 2021



### "Butcher" - 2019









# "Cherry Spoon" - 2004







### "Bluejay" - 2020









"Habanero" - 2020



# 

"POWER" - 2020









PART OF THE POSTAL EXPRESS PROJECT, DEVELOPED AT THE HEIGHT OF THE PANDEMIC, THESE SIMPLE QUICK SINGLE DAY SKETCHES WERE BASED ON ONE WORD REQUESTS FROM FANS ACROSS THE COUNTRY. SEEN HERE "WYOMING" - 2020.







Untitled, 2021.





























Icons Series.











"Vincent" - 2009



#### "Arthur Fleck" - 2024

























"Flag #8" - Flag Series, 2011.







Untitled, 2024.















## Abstract Series, 2014.