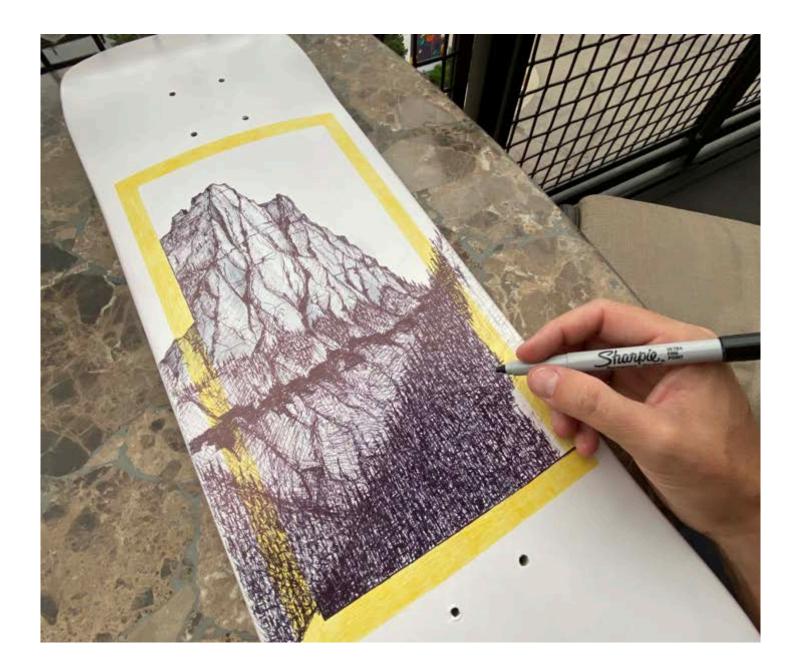

#### INTENTIONALLY INCOMPLETE, THIS BOARD IS A GREAT TEACHING TOOL. SHOWING STUDENTS THAT ILLUSTRATIONS ARE DEVELOPED WITH LAYERS.









#### "Broken Rose" - 2019







"Joep Beving" - 2021



### "Butcher" - 2019









# "Cherry Spoon" - 2004







### "Bluejay" - 2020









"Habanero" - 2020



# 

"POWER" - 2020









PART OF THE POSTAL EXPRESS PROJECT, DEVELOPED AT THE HEIGHT OF THE PANDEMIC, THESE SIMPLE QUICK SINGLE DAY SKETCHES WERE BASED ON ONE WORD REQUESTS FROM FANS ACROSS THE COUNTRY. SEEN HERE "WYOMING" - 2020.







Untitled, 2021.





























Icons Series.











"Vincent" - 2009



#### "Arthur Fleck" - 2024

























"Flag #8" - Flag Series, 2011.







Untitled, 2024.















## Abstract Series, 2014.

















"Glacier National" - 2020





"Alfred" - 2009



ART























## "Drift" - 2021.







## The Postal Express Project