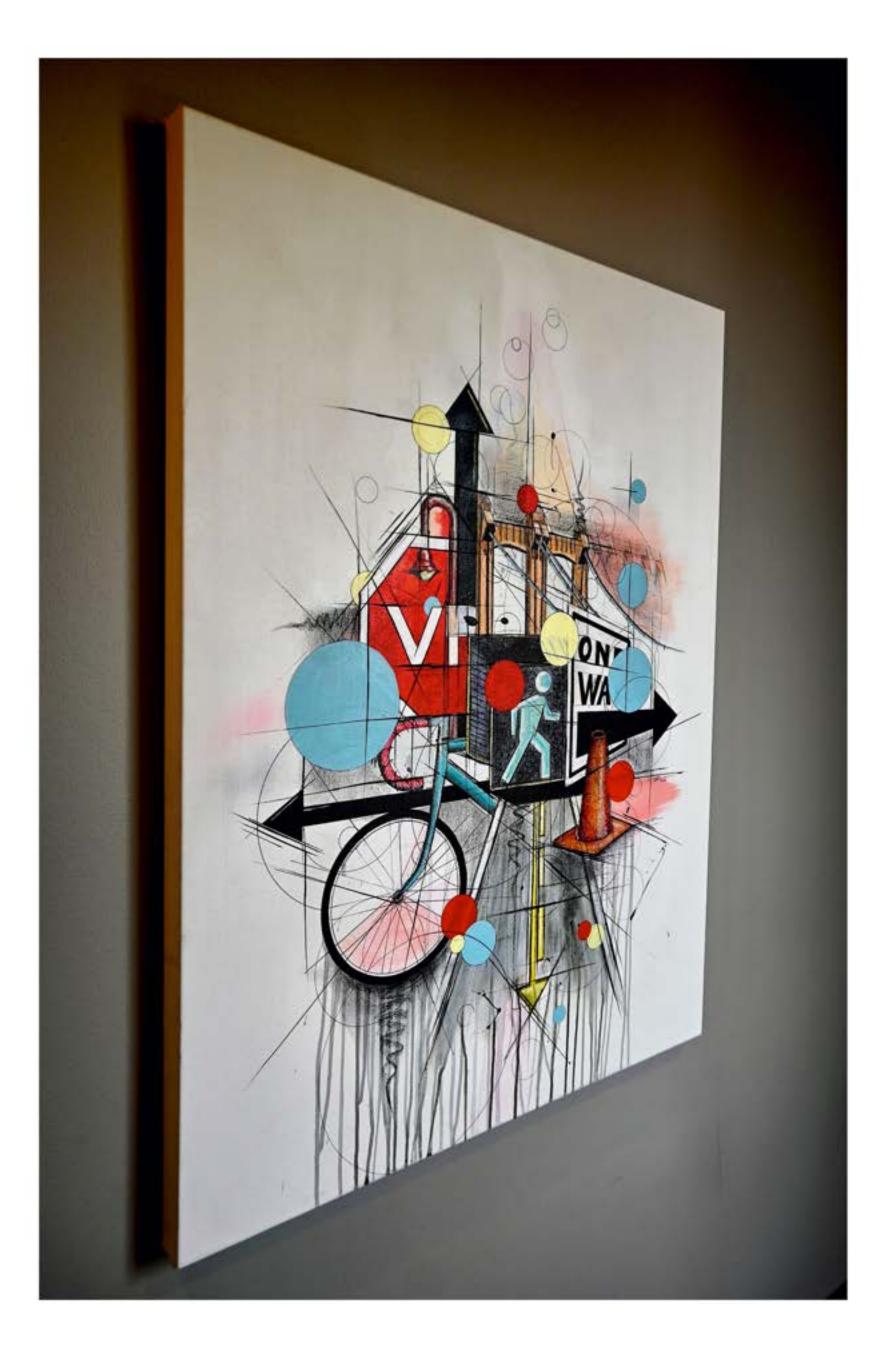

OOL. SHOWING STUDENTS THAT ILLUSTRATIONS ARE DEVELOPED WITH LAYERS.









#### "Broken Rose" - 2019







"Joep Beving" - 2021



### "Butcher" - 2019









# "Cherry Spoon" - 2004







### "Bluejay" - 2020









"Habanero" - 2020



# 

"POWER" - 2020









PART OF THE POSTAL EXPRESS PROJECT, DEVELOPED AT THE HEIGHT OF THE PANDEMIC, THESE SIMPLE QUICK SINGLE DAY SKETCHES WERE BASED ON ONE WORD REQUESTS FROM FANS ACROSS THE COUNTRY. SEEN HERE "WYOMING" - 2020.







Untitled, 2021.





























Icons Series.











"Vincent" - 2009



#### "Arthur Fleck" - 2024

























"Flag #8" - Flag Series, 2011.







Untitled, 2024.















## Abstract Series, 2014.

















"Glacier National" - 2020





"Alfred" - 2009



ART























## "Drift" - 2021.







## The Postal Express Project