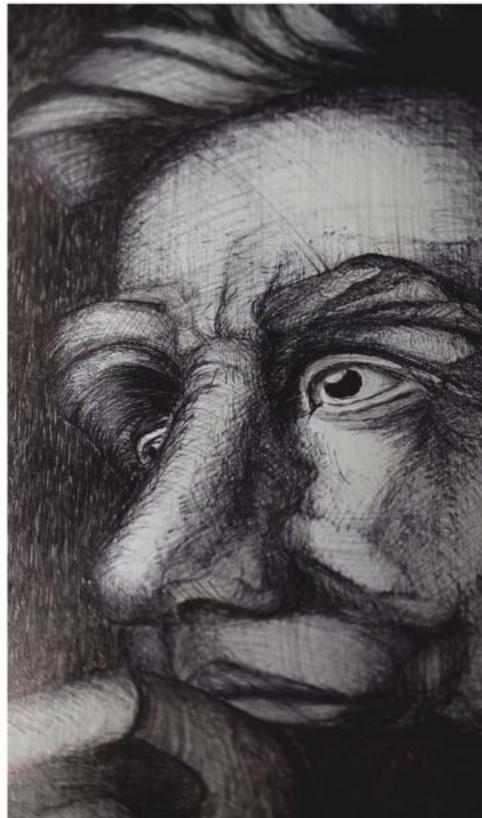

The beginning. February, 2004. Rivard's first piece of skateboard art ever. Minneapolis skyline with Sharpie on a recycled skateboard deck from 1993.

"Lincoln" - 2023

"Bill" - Roughly 2013