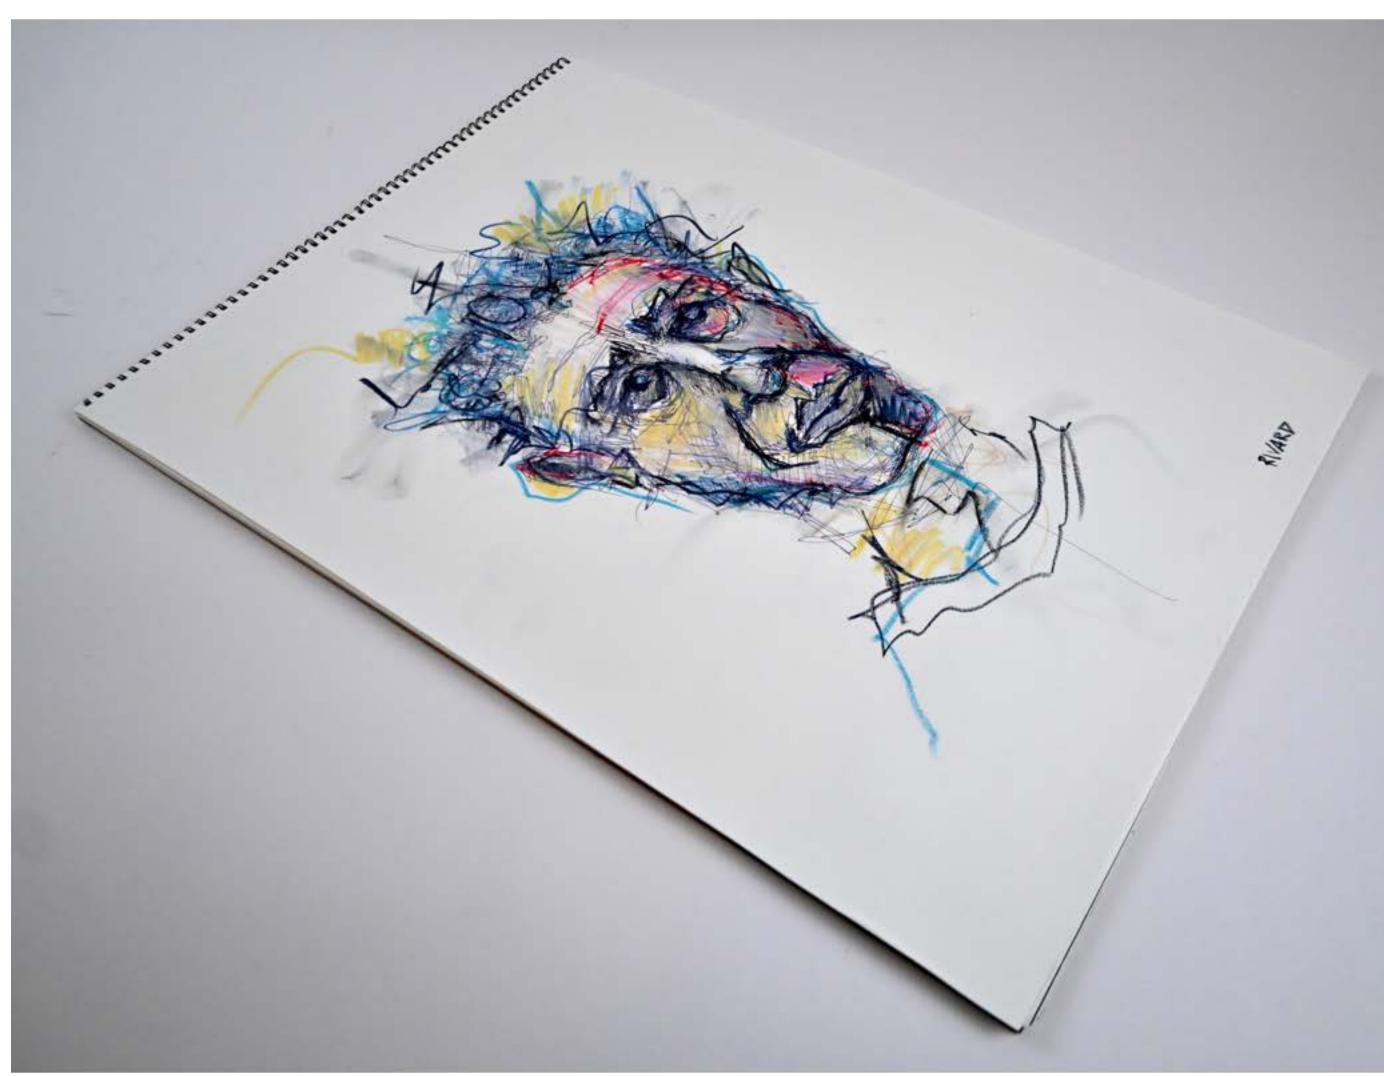

#### INTENTIONALLY INCOMPLETE, THIS BOARD IS A GREAT TEACHING TOOL. SHOWING STUDENTS THAT ILLUSTRATIONS ARE DEVELOPED WITH LAYERS.









#### "Broken Rose" - 2019







"Joep Beving" - 2021



### "Butcher" - 2019









# "Cherry Spoon" - 2004







### "Bluejay" - 2020









"Habanero" - 2020



# 

"POWER" - 2020









PART OF THE POSTAL EXPRESS PROJECT, DEVELOPED AT THE HEIGHT OF THE PANDEMIC, THESE SIMPLE QUICK SINGLE DAY SKETCHES WERE BASED ON ONE WORD REQUESTS FROM FANS ACROSS THE COUNTRY. SEEN HERE "WYOMING" - 2020.







Untitled, 2021.





























Icons Series.











"Vincent" - 2009



#### "Arthur Fleck" - 2024

























"Flag #8" - Flag Series, 2011.







Untitled, 2024.















## Abstract Series, 2014.

















"Glacier National" - 2020





"Alfred" - 2009



ART























## "Drift" - 2021.







## The Postal Express Project