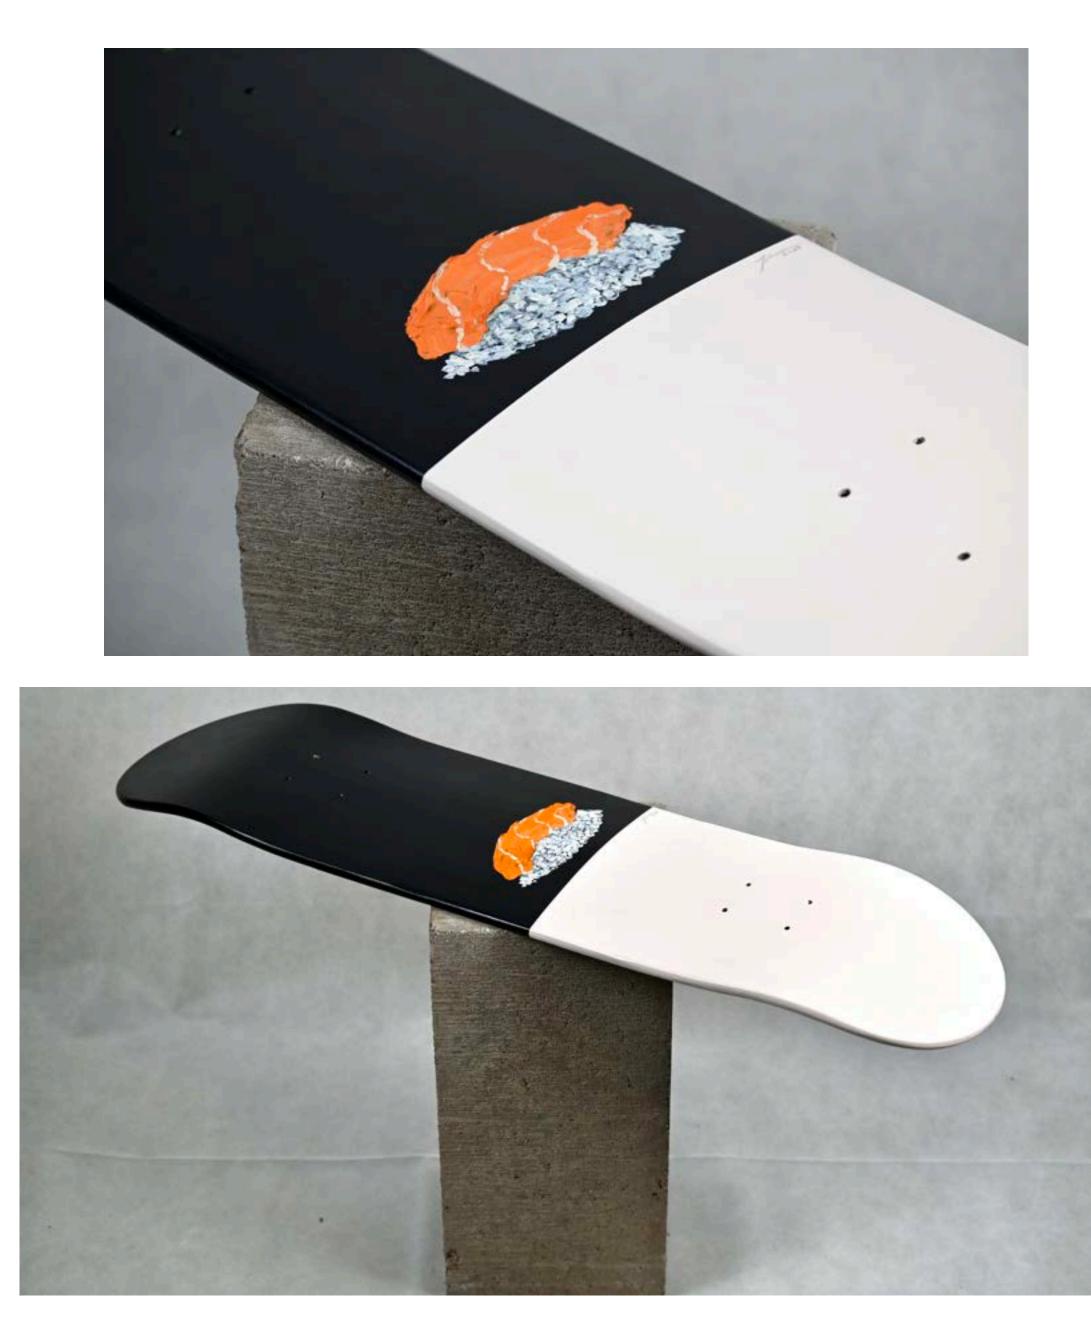

The beginning. February, 2004. Rivard's first piece of skateboard art ever. Minneapolis skyline with Sharpie on a recycled skateboard deck from 1993.











"Lincoln" - 2023





"Bill" - Roughly 2013





# "Nigiri" - Revised in 2022.





"Screw it man. Let's go bowling." - 2020









## Process of "Lincoln", 2023.









#### INTENTIONALLY INCOMPLETE, THIS BOARD IS A GREAT TEACHING TOOL. SHOWING STUDENTS THAT ILLUSTRATIONS ARE DEVELOPED WITH LAYERS.









#### "Broken Rose" - 2019







"Joep Beving" - 2021



### "Butcher" - 2019









# "Cherry Spoon" - 2004







### "Bluejay" - 2020









"Habanero" - 2020



# 

"POWER" - 2020









PART OF THE POSTAL EXPRESS PROJECT, DEVELOPED AT THE HEIGHT OF THE PANDEMIC, THESE SIMPLE QUICK SINGLE DAY SKETCHES WERE BASED ON ONE WORD REQUESTS FROM FANS ACROSS THE COUNTRY. SEEN HERE "WYOMING" - 2020.







Untitled, 2021.





























Icons Series.











"Vincent" - 2009



#### "Arthur Fleck" - 2024