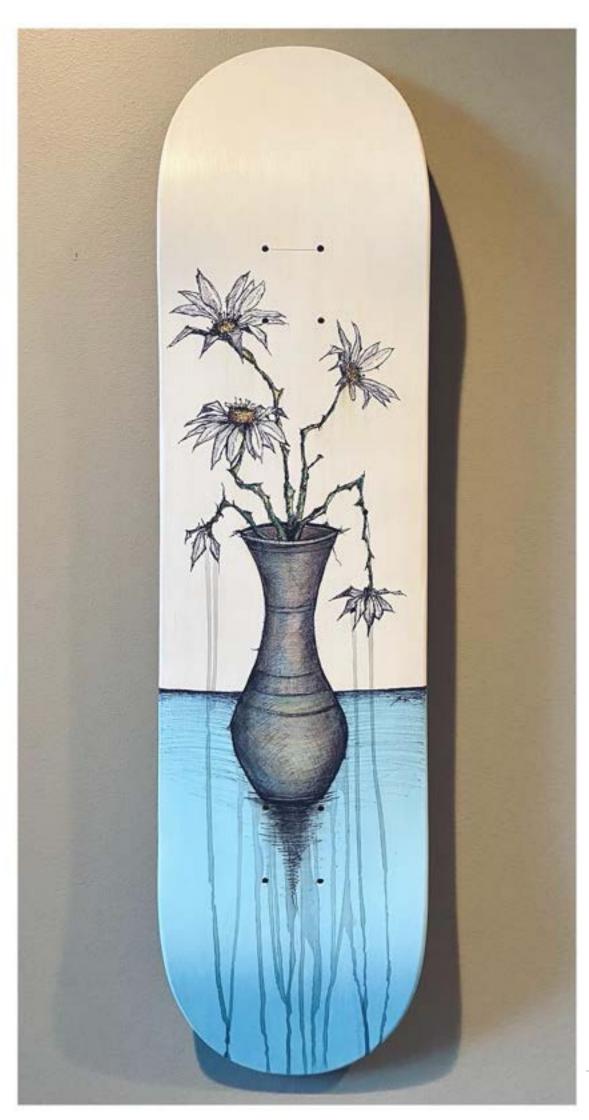

olis skyline with Sharpie on a recycled skateboard deck from 1993.











"Lincoln" - 2023





"Bill" - Roughly 2013





# "Nigiri" - Revised in 2022.





"Screw it man. Let's go bowling." - 2020









## Process of "Lincoln", 2023.









#### INTENTIONALLY INCOMPLETE, THIS BOARD IS A GREAT TEACHING TOOL. SHOWING STUDENTS THAT ILLUSTRATIONS ARE DEVELOPED WITH LAYERS.









#### "Broken Rose" - 2019







"Joep Beving" - 2021



### "Butcher" - 2019









# "Cherry Spoon" - 2004







### "Bluejay" - 2020









"Habanero" - 2020



# 

"POWER" - 2020









PART OF THE POSTAL EXPRESS PROJECT, DEVELOPED AT THE HEIGHT OF THE PANDEMIC, THESE SIMPLE QUICK SINGLE DAY SKETCHES WERE BASED ON ONE WORD REQUESTS FROM FANS ACROSS THE COUNTRY. SEEN HERE "WYOMING" - 2020.







Untitled, 2021.





























Icons Series.











"Vincent" - 2009



#### "Arthur Fleck" - 2024

























"Flag #8" - Flag Series, 2011.







Untitled, 2024.















## Abstract Series, 2014.

















"Glacier National" - 2020





"Alfred" - 2009



ART























## "Drift" - 2021.







## The Postal Express Project