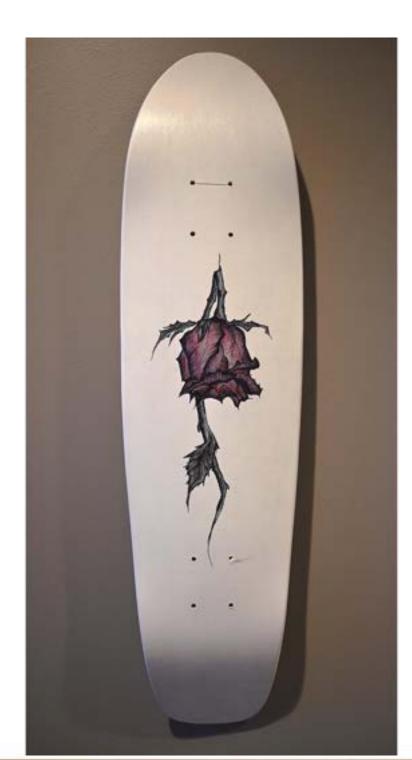

The beginning. February, 2004. Rivard's first piece of skateboard art ever. Minneapolis skyline with Sharpie on a recycled skateboard deck from 1993.











"Lincoln" - 2023





"Bill" - Roughly 2013





# "Nigiri" - Revised in 2022.





"Screw it man. Let's go bowling." - 2020









## Process of "Lincoln", 2023.









#### INTENTIONALLY INCOMPLETE, THIS BOARD IS A GREAT TEACHING TOOL. SHOWING STUDENTS THAT ILLUSTRATIONS ARE DEVELOPED WITH LAYERS.









#### "Broken Rose" - 2019







"Joep Beving" - 2021



### "Butcher" - 2019









# "Cherry Spoon" - 2004







### "Bluejay" - 2020









"Habanero" - 2020



# 

"POWER" - 2020









PART OF THE POSTAL EXPRESS PROJECT, DEVELOPED AT THE HEIGHT OF THE PANDEMIC, THESE SIMPLE QUICK SINGLE DAY SKETCHES WERE BASED ON ONE WORD REQUESTS FROM FANS ACROSS THE COUNTRY. SEEN HERE "WYOMING" - 2020.







Untitled, 2021.





























Icons Series.











"Vincent" - 2009



#### "Arthur Fleck" - 2024

























"Flag #8" - Flag Series, 2011.







Untitled, 2024.















## Abstract Series, 2014.

















"Glacier National" - 2020





"Alfred" - 2009



ART























## "Drift" - 2021.







## The Postal Express Project