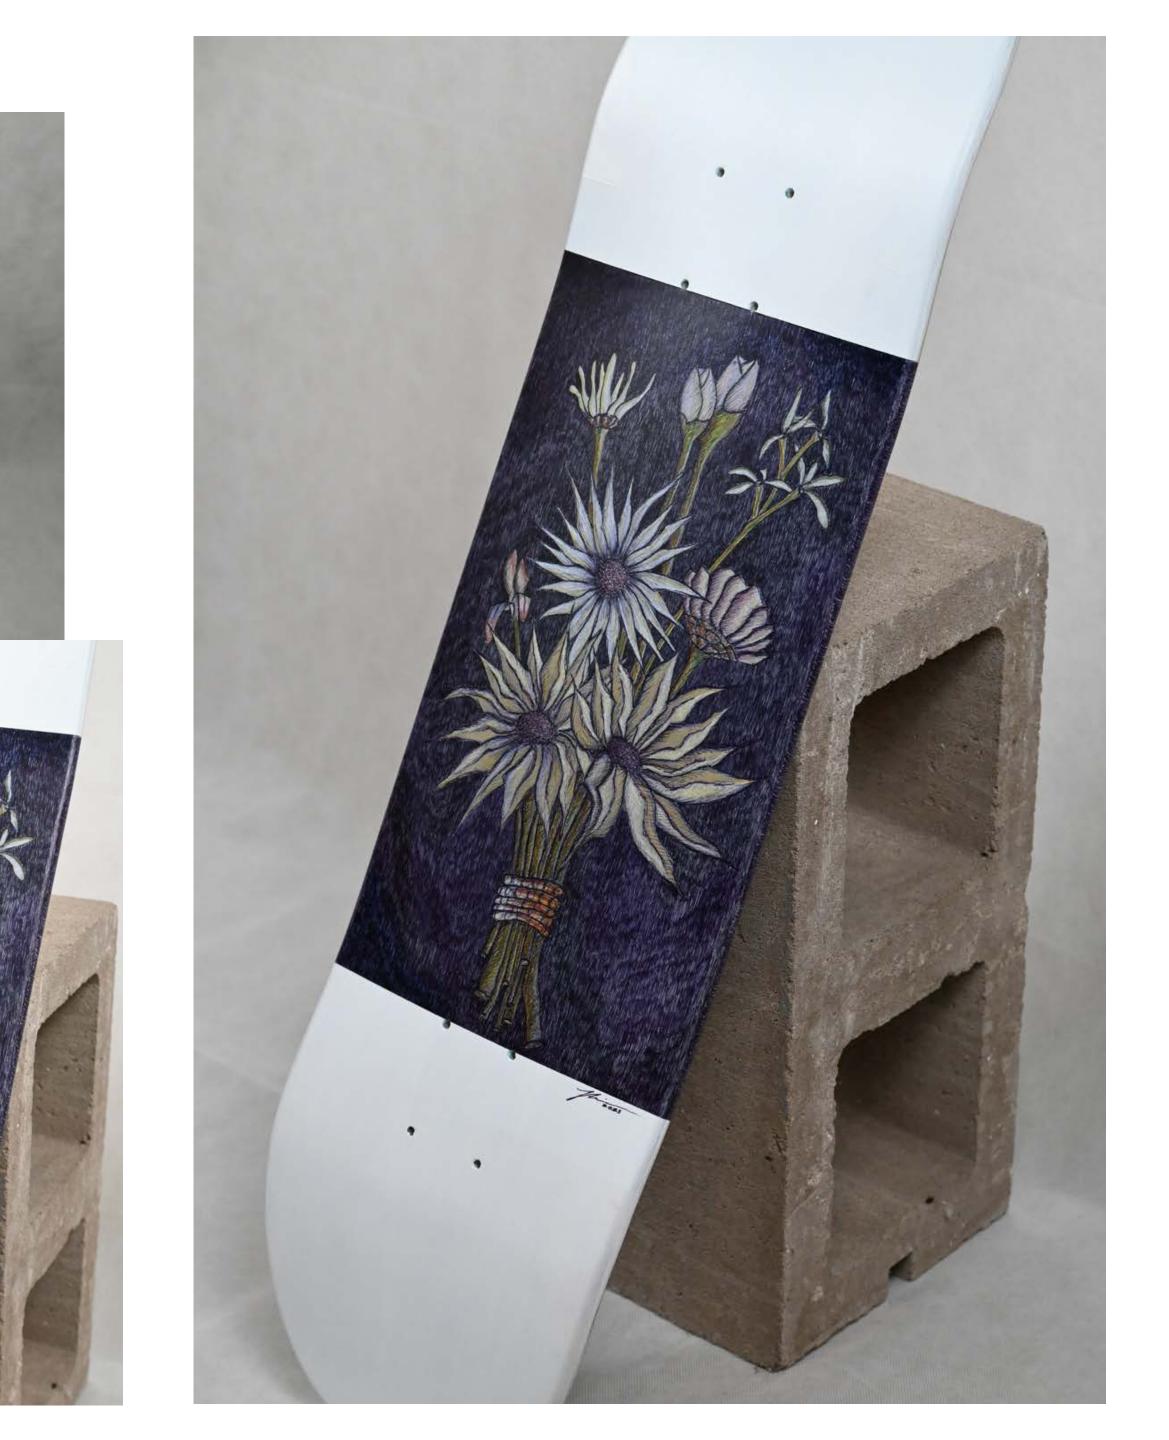

0









## Process of "Lincoln", 2023.









#### INTENTIONALLY INCOMPLETE, THIS BOARD IS A GREAT TEACHING TOOL. SHOWING STUDENTS THAT ILLUSTRATIONS ARE DEVELOPED WITH LAYERS.









#### "Broken Rose" - 2019







"Joep Beving" - 2021



### "Butcher" - 2019









# "Cherry Spoon" - 2004







### "Bluejay" - 2020









"Habanero" - 2020



# 

"POWER" - 2020









PART OF THE POSTAL EXPRESS PROJECT, DEVELOPED AT THE HEIGHT OF THE PANDEMIC, THESE SIMPLE QUICK SINGLE DAY SKETCHES WERE BASED ON ONE WORD REQUESTS FROM FANS ACROSS THE COUNTRY. SEEN HERE "WYOMING" - 2020.







Untitled, 2021.





























Icons Series.











"Vincent" - 2009



#### "Arthur Fleck" - 2024

























"Flag #8" - Flag Series, 2011.







Untitled, 2024.















## Abstract Series, 2014.

















"Glacier National" - 2020





"Alfred" - 2009



ART























## "Drift" - 2021.







## The Postal Express Project