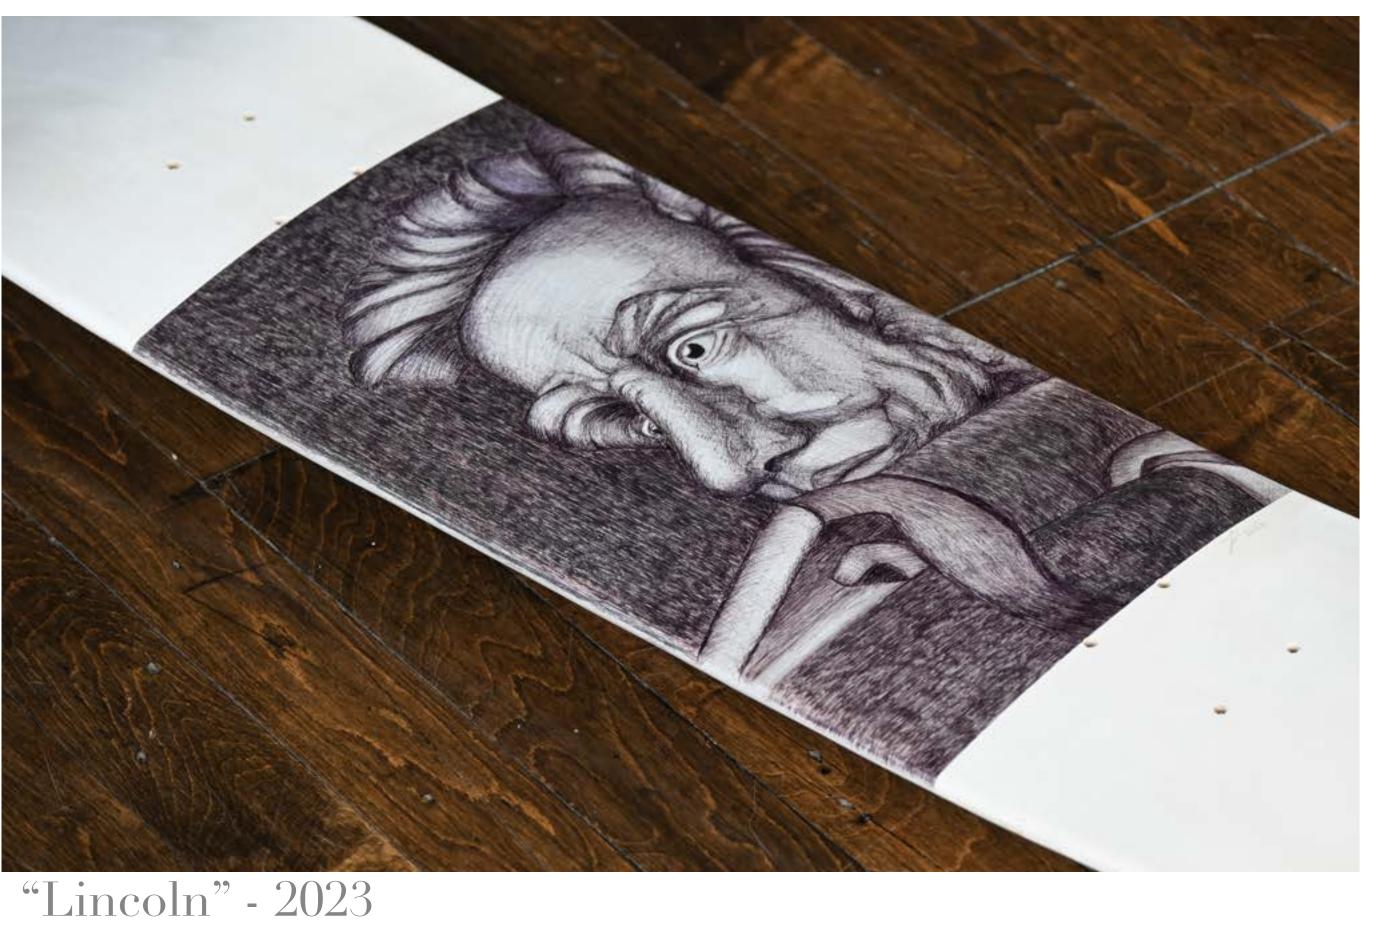

The beginning. February, 2004. Rivard's first piece of skateboard art ever. Minneapolis skyline with Sharpie on a recycled skateboard deck from 1993.

"Lincoln" - 2023

"Bill" - Roughly 2013