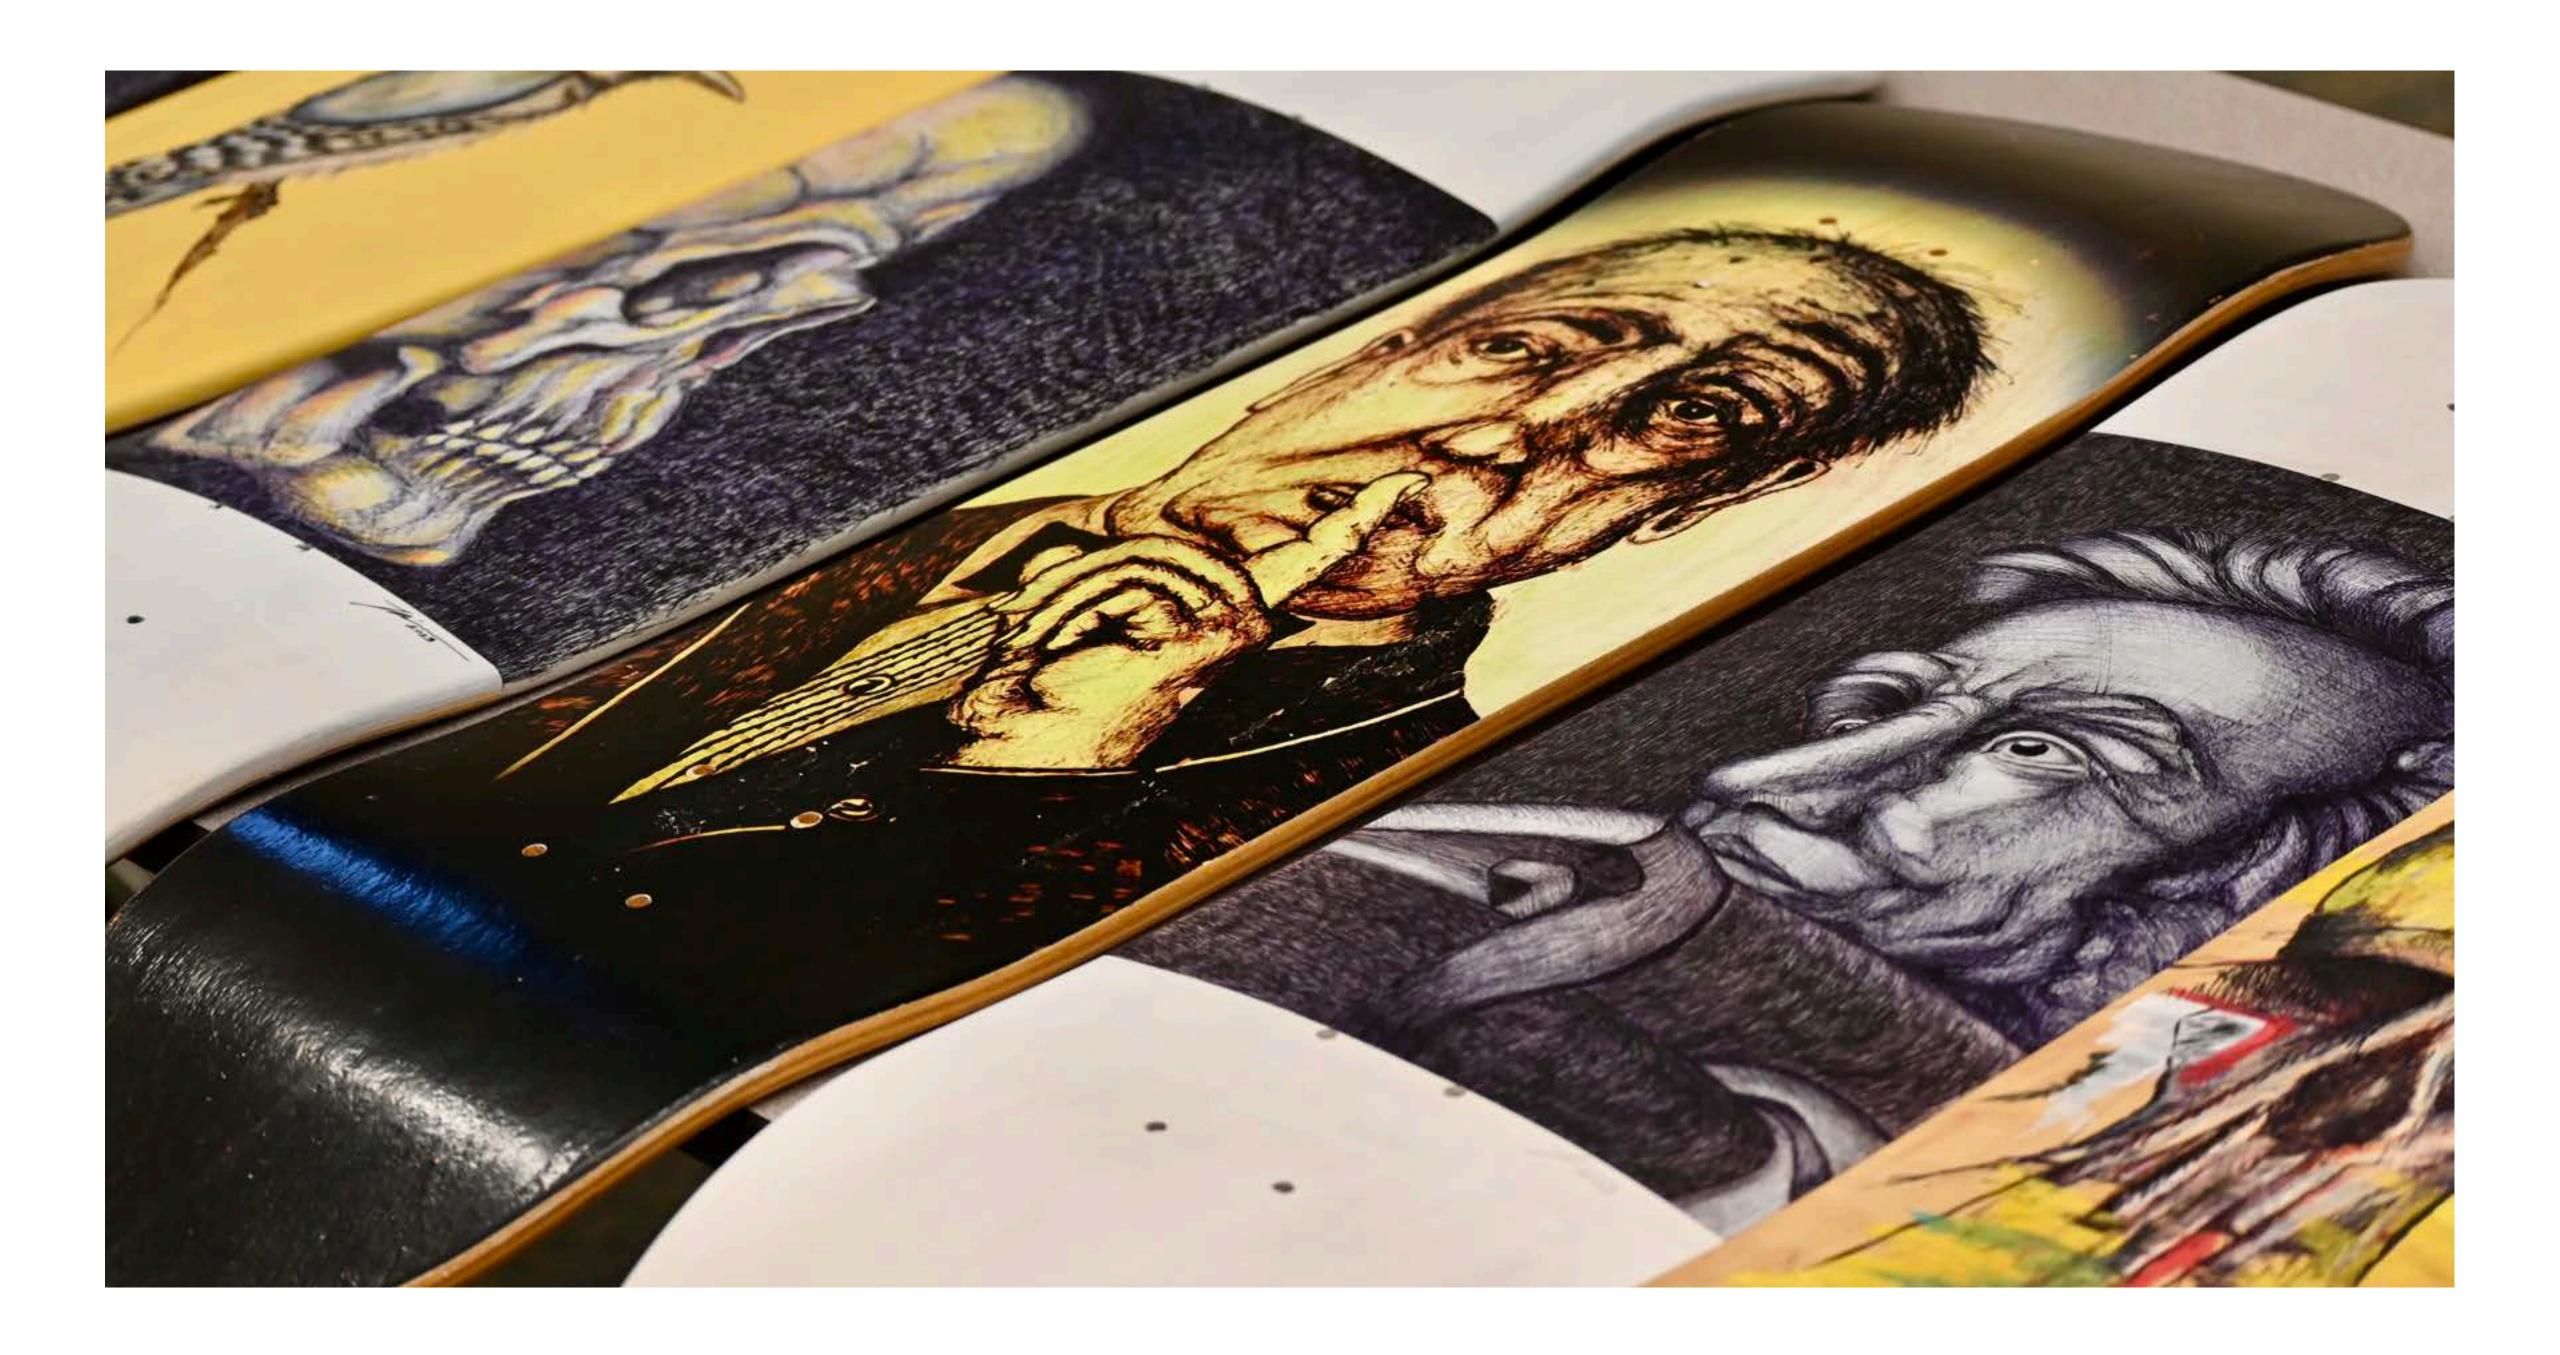

The beginning. February, 2004. Rivard's first piece of skateboard art ever. Minneapolis skyline with Sharpie on a recycled skateboard deck from 1993.

"Lincoln" - 2023

"Bill" - Roughly 2013