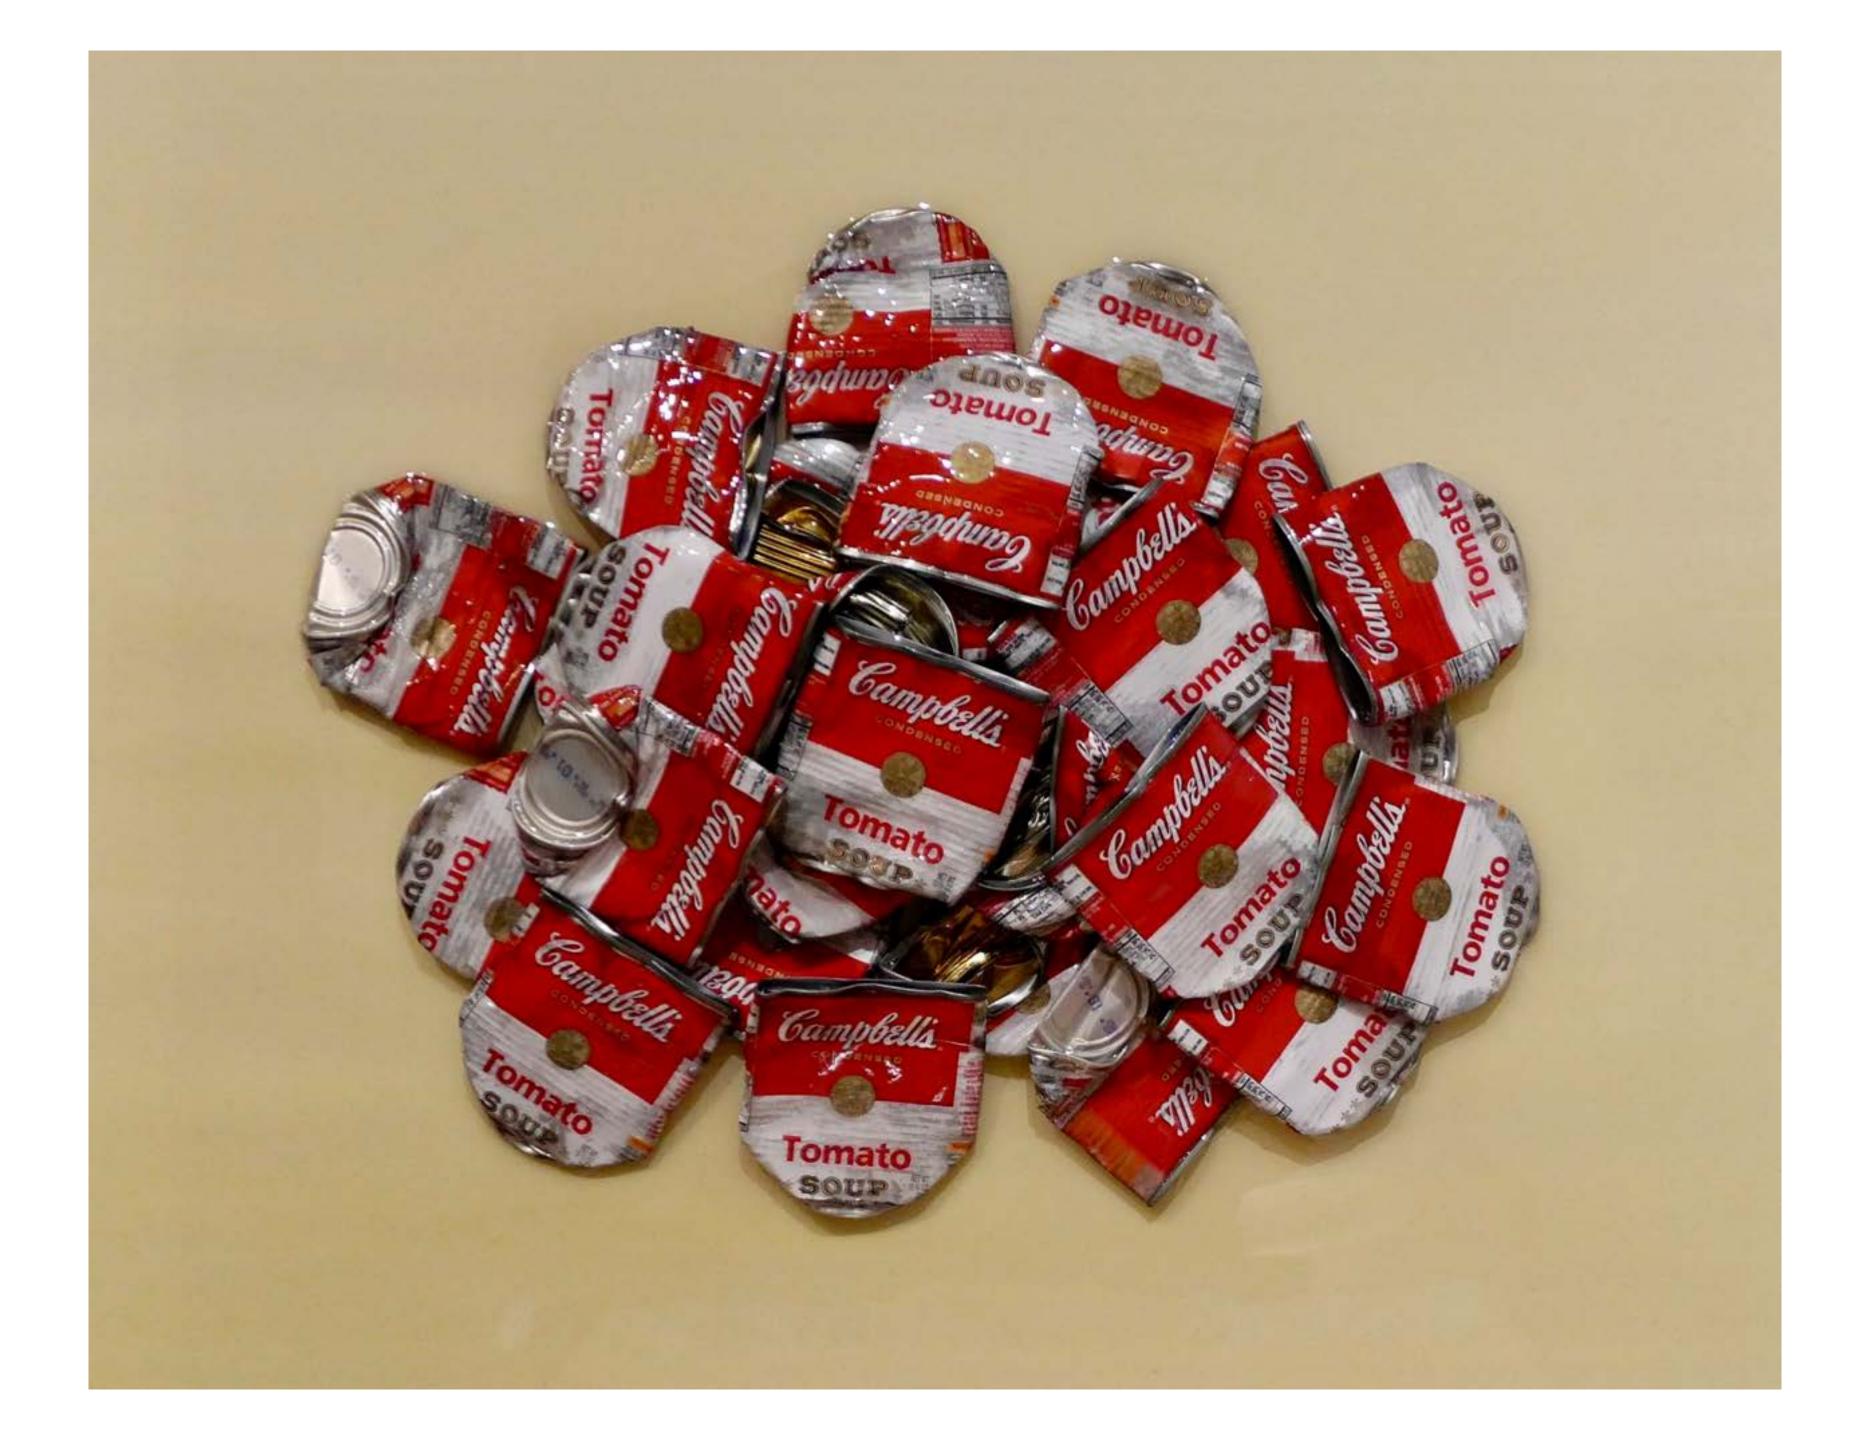

The beginning. February, 2004. Rivard's first piece of skateboard art ever. Minneapolis skyline with Sharpie on a recycled skateboard deck from 1993.











"Lincoln" - 2023





"Bill" - Roughly 2013





# "Nigiri" - Revised in 2022.





"Screw it man. Let's go bowling." - 2020









## Process of "Lincoln", 2023.









#### INTENTIONALLY INCOMPLETE, THIS BOARD IS A GREAT TEACHING TOOL. SHOWING STUDENTS THAT ILLUSTRATIONS ARE DEVELOPED WITH LAYERS.









#### "Broken Rose" - 2019







"Joep Beving" - 2021



### "Butcher" - 2019









# "Cherry Spoon" - 2004







### "Bluejay" - 2020









"Habanero" - 2020



# 

"POWER" - 2020









PART OF THE POSTAL EXPRESS PROJECT, DEVELOPED AT THE HEIGHT OF THE PANDEMIC, THESE SIMPLE QUICK SINGLE DAY SKETCHES WERE BASED ON ONE WORD REQUESTS FROM FANS ACROSS THE COUNTRY. SEEN HERE "WYOMING" - 2020.







Untitled, 2021.





























Icons Series.











"Vincent" - 2009



#### "Arthur Fleck" - 2024

























"Flag #8" - Flag Series, 2011.







Untitled, 2024.















## Abstract Series, 2014.

















"Glacier National" - 2020





"Alfred" - 2009



ART























## "Drift" - 2021.







## The Postal Express Project