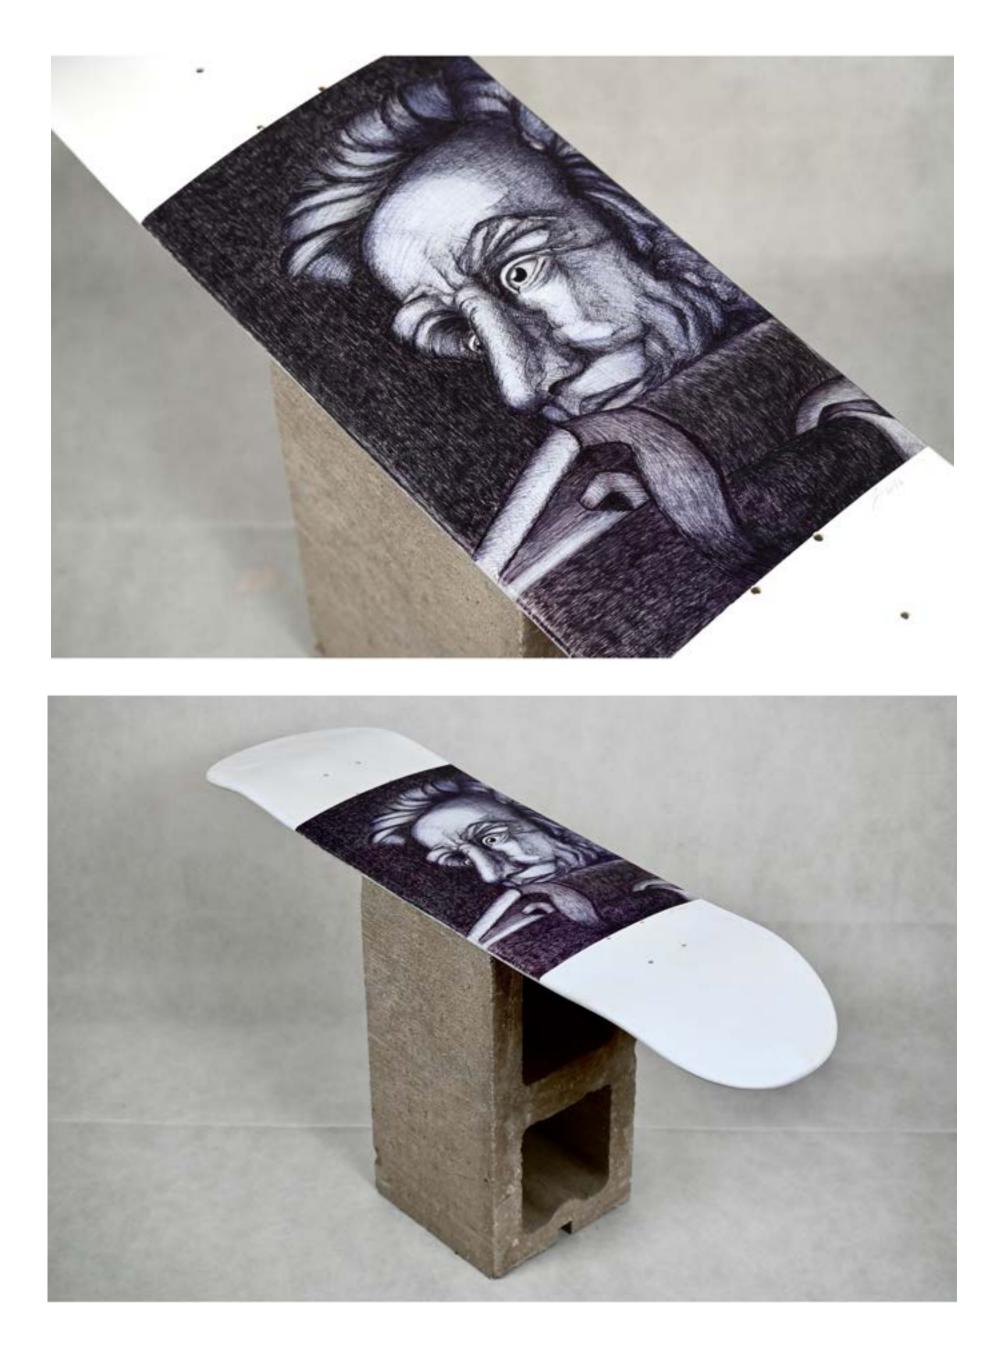

The beginning. February, 2004. Rivard's first piece of skateboard art ever. Minneapolis skyline with Sharpie on a recycled skateboard deck from 1993.

"Lincoln" - 2023

"Bill" - Roughly 2013