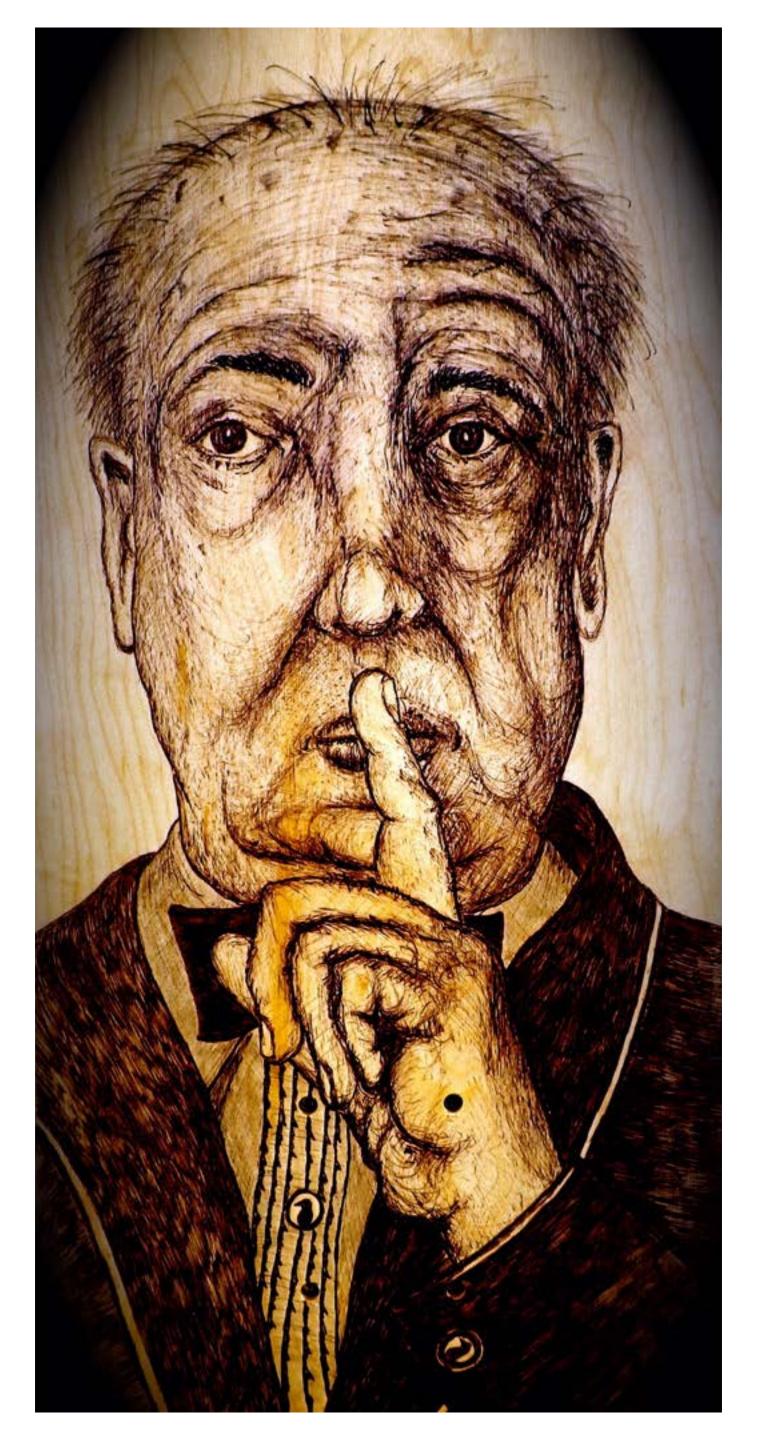

IS BOARD IS A GREAT TEACHING TOOL. SHOWING STUDENTS THAT ILLUSTRATIONS ARE DEVELOPED WITH LAYERS.









#### "Broken Rose" - 2019







"Joep Beving" - 2021



### "Butcher" - 2019









# "Cherry Spoon" - 2004







### "Bluejay" - 2020









"Habanero" - 2020



# 

"POWER" - 2020









PART OF THE POSTAL EXPRESS PROJECT, DEVELOPED AT THE HEIGHT OF THE PANDEMIC, THESE SIMPLE QUICK SINGLE DAY SKETCHES WERE BASED ON ONE WORD REQUESTS FROM FANS ACROSS THE COUNTRY. SEEN HERE "WYOMING" - 2020.







Untitled, 2021.





























Icons Series.











"Vincent" - 2009



#### "Arthur Fleck" - 2024

























"Flag #8" - Flag Series, 2011.







Untitled, 2024.















## Abstract Series, 2014.

















"Glacier National" - 2020





"Alfred" - 2009



ART























## "Drift" - 2021.







## The Postal Express Project