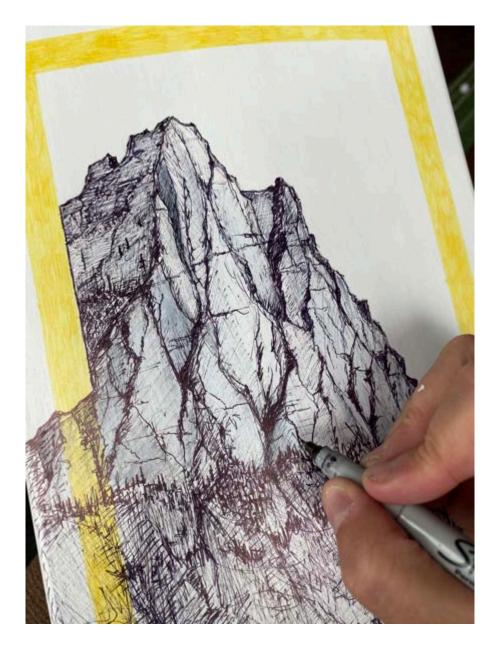

## INTENTIONALLY INCOMPLETE, THIS BOARD IS A GREAT TEACHING TOOL. SHOWING STUDENTS THAT ILLUSTRATIONS ARE DEVELOPED WITH LAYERS.









#### "Broken Rose" - 2019







"Joep Beving" - 2021



### "Butcher" - 2019









# "Cherry Spoon" - 2004







### "Bluejay" - 2020









"Habanero" - 2020



# 

"POWER" - 2020









PART OF THE POSTAL EXPRESS PROJECT, DEVELOPED AT THE HEIGHT OF THE PANDEMIC, THESE SIMPLE QUICK SINGLE DAY SKETCHES WERE BASED ON ONE WORD REQUESTS FROM FANS ACROSS THE COUNTRY. SEEN HERE "WYOMING" - 2020.







Untitled, 2021.





























Icons Series.











"Vincent" - 2009



#### "Arthur Fleck" - 2024

























"Flag #8" - Flag Series, 2011.







Untitled, 2024.















## Abstract Series, 2014.

















"Glacier National" - 2020





"Alfred" - 2009



ART























## "Drift" - 2021.







## The Postal Express Project