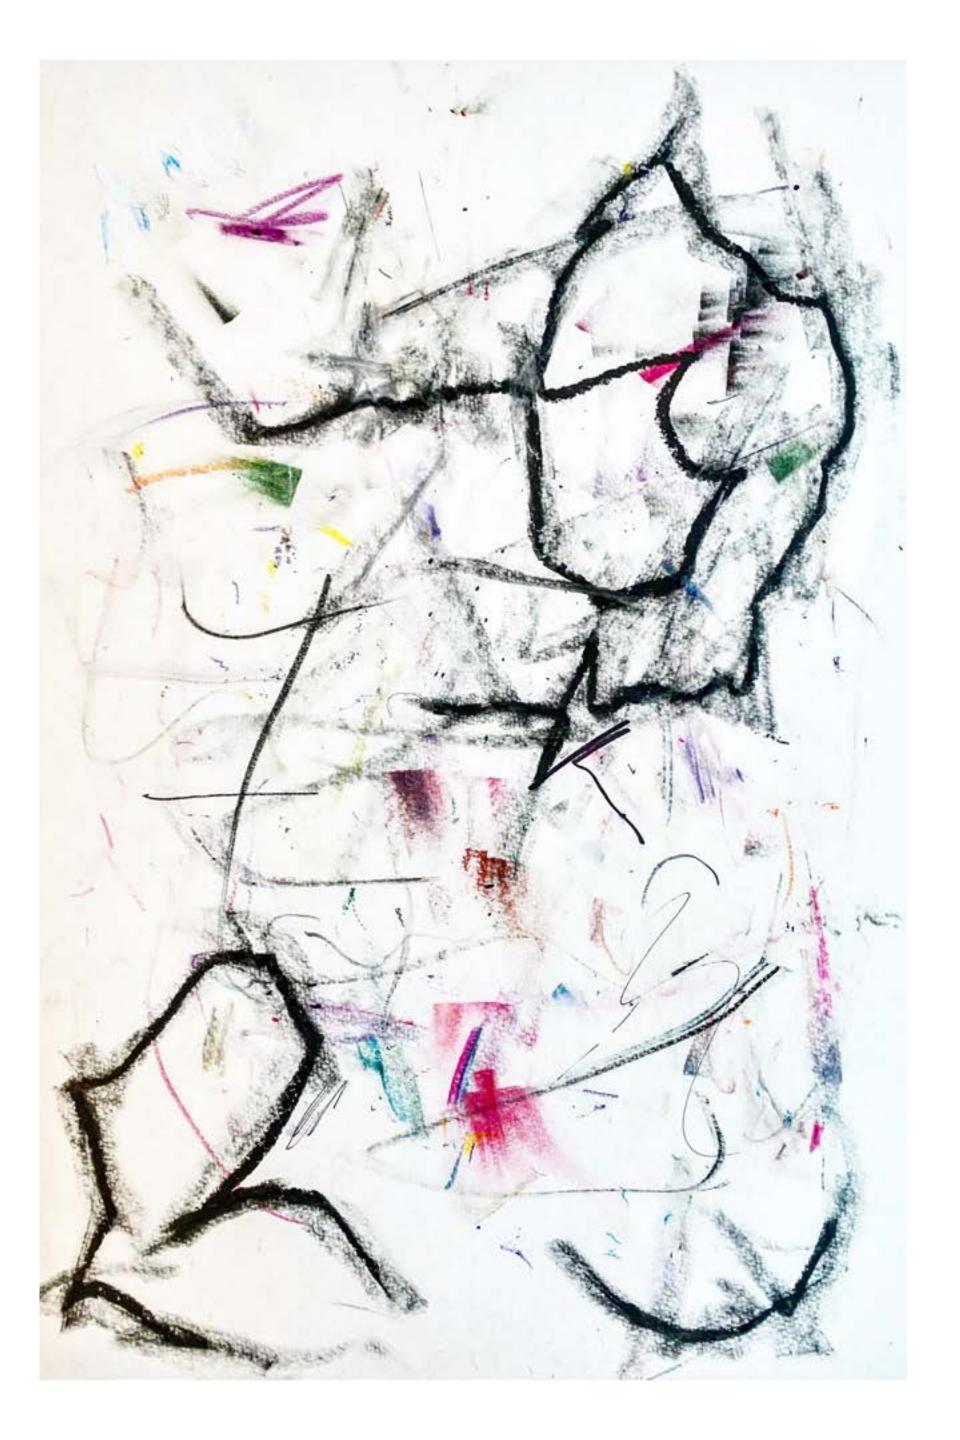

#### INTENTIONALLY INCOMPLETE, THIS BOARD IS A GREAT TEACHING TOOL. SHOWING STUDENTS THAT ILLUSTRATIONS ARE DEVELOPED WITH LAYERS.









#### "Broken Rose" - 2019







"Joep Beving" - 2021



### "Butcher" - 2019









# "Cherry Spoon" - 2004







### "Bluejay" - 2020









"Habanero" - 2020



# 

"POWER" - 2020









PART OF THE POSTAL EXPRESS PROJECT, DEVELOPED AT THE HEIGHT OF THE PANDEMIC, THESE SIMPLE QUICK SINGLE DAY SKETCHES WERE BASED ON ONE WORD REQUESTS FROM FANS ACROSS THE COUNTRY. SEEN HERE "WYOMING" - 2020.







Untitled, 2021.





























Icons Series.











"Vincent" - 2009



#### "Arthur Fleck" - 2024

























"Flag #8" - Flag Series, 2011.







Untitled, 2024.















## Abstract Series, 2014.

















"Glacier National" - 2020





"Alfred" - 2009



ART























## "Drift" - 2021.







## The Postal Express Project