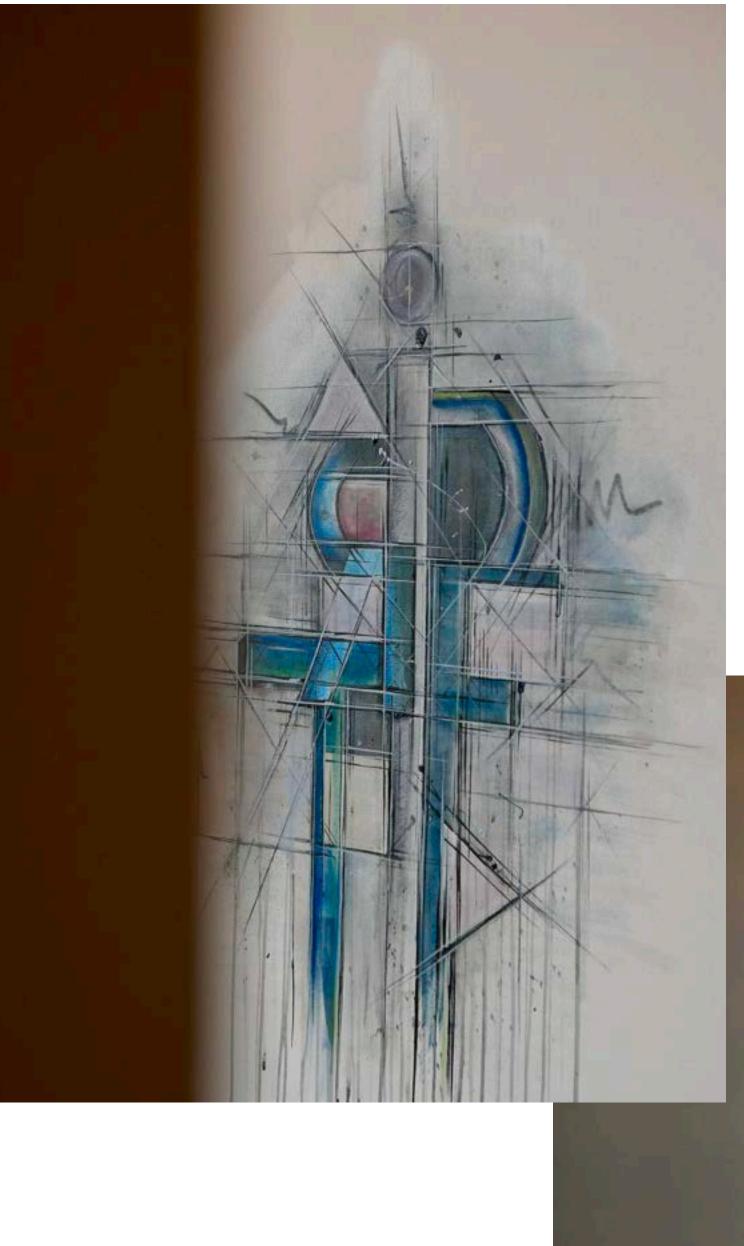

DENTS THAT ILLUSTRATIONS ARE DEVELOPED WITH LAYERS.









#### "Broken Rose" - 2019







"Joep Beving" - 2021



### "Butcher" - 2019









# "Cherry Spoon" - 2004







### "Bluejay" - 2020









"Habanero" - 2020



# 

"POWER" - 2020









PART OF THE POSTAL EXPRESS PROJECT, DEVELOPED AT THE HEIGHT OF THE PANDEMIC, THESE SIMPLE QUICK SINGLE DAY SKETCHES WERE BASED ON ONE WORD REQUESTS FROM FANS ACROSS THE COUNTRY. SEEN HERE "WYOMING" - 2020.







Untitled, 2021.





























Icons Series.











"Vincent" - 2009



#### "Arthur Fleck" - 2024

























"Flag #8" - Flag Series, 2011.







Untitled, 2024.















## Abstract Series, 2014.

















"Glacier National" - 2020





"Alfred" - 2009



ART























## "Drift" - 2021.







## The Postal Express Project