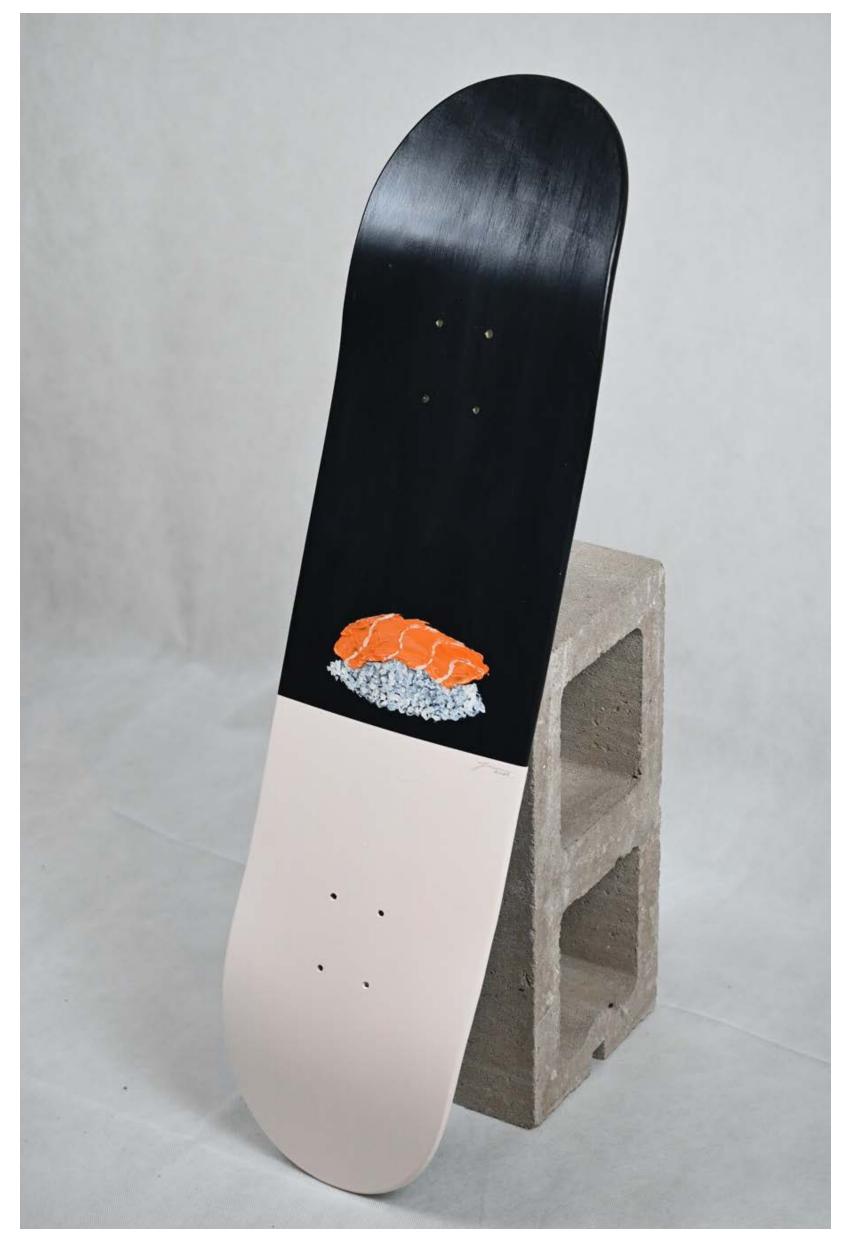

The beginning. February, 2004. Rivard's first piece of skateboard art ever. Minneapolis skyline with Sharpie on a recycled skateboard deck from 1993.











"Lincoln" - 2023





"Bill" - Roughly 2013





# "Nigiri" - Revised in 2022.





"Screw it man. Let's go bowling." - 2020









## Process of "Lincoln", 2023.









#### INTENTIONALLY INCOMPLETE, THIS BOARD IS A GREAT TEACHING TOOL. SHOWING STUDENTS THAT ILLUSTRATIONS ARE DEVELOPED WITH LAYERS.









#### "Broken Rose" - 2019







"Joep Beving" - 2021



### "Butcher" - 2019









# "Cherry Spoon" - 2004







### "Bluejay" - 2020









"Habanero" - 2020



# 

"POWER" - 2020









PART OF THE POSTAL EXPRESS PROJECT, DEVELOPED AT THE HEIGHT OF THE PANDEMIC, THESE SIMPLE QUICK SINGLE DAY SKETCHES WERE BASED ON ONE WORD REQUESTS FROM FANS ACROSS THE COUNTRY. SEEN HERE "WYOMING" - 2020.







Untitled, 2021.





























Icons Series.











"Vincent" - 2009



#### "Arthur Fleck" - 2024