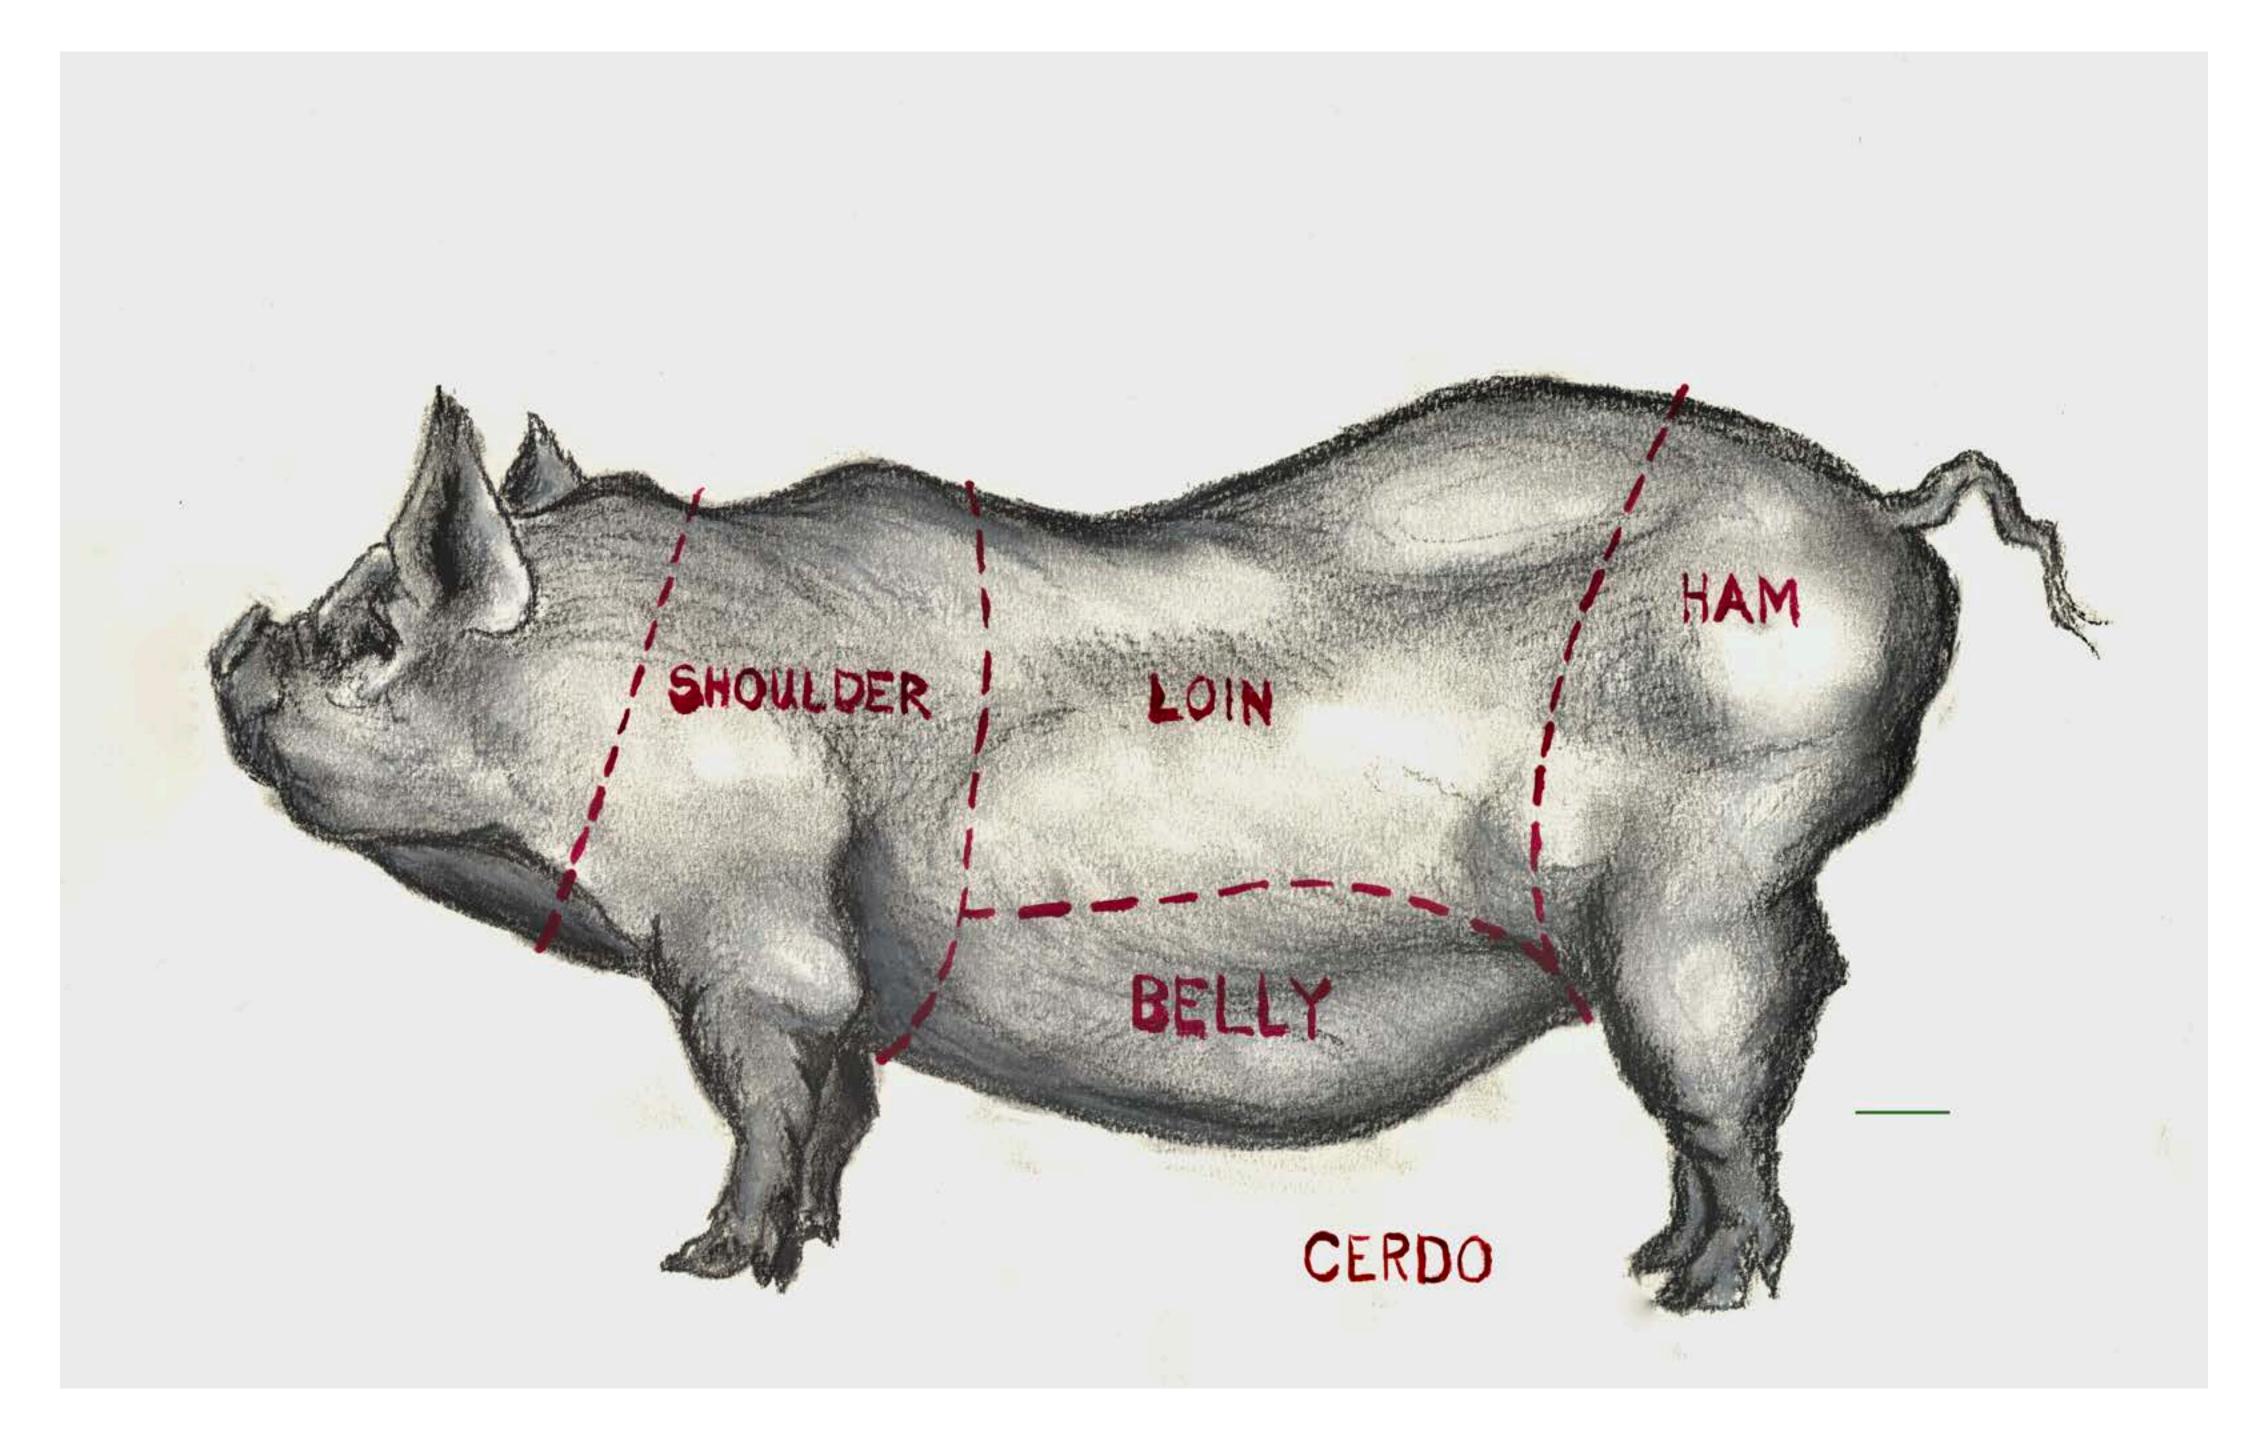

a recycled skateboard deck from 1993.











"Lincoln" - 2023





"Bill" - Roughly 2013





# "Nigiri" - Revised in 2022.





"Screw it man. Let's go bowling." - 2020









## Process of "Lincoln", 2023.









#### INTENTIONALLY INCOMPLETE, THIS BOARD IS A GREAT TEACHING TOOL. SHOWING STUDENTS THAT ILLUSTRATIONS ARE DEVELOPED WITH LAYERS.









#### "Broken Rose" - 2019







"Joep Beving" - 2021



### "Butcher" - 2019









# "Cherry Spoon" - 2004







### "Bluejay" - 2020









"Habanero" - 2020



# 

"POWER" - 2020









PART OF THE POSTAL EXPRESS PROJECT, DEVELOPED AT THE HEIGHT OF THE PANDEMIC, THESE SIMPLE QUICK SINGLE DAY SKETCHES WERE BASED ON ONE WORD REQUESTS FROM FANS ACROSS THE COUNTRY. SEEN HERE "WYOMING" - 2020.







Untitled, 2021.





























Icons Series.











"Vincent" - 2009



#### "Arthur Fleck" - 2024

























"Flag #8" - Flag Series, 2011.







Untitled, 2024.















## Abstract Series, 2014.

















"Glacier National" - 2020





"Alfred" - 2009



ART























## "Drift" - 2021.







## The Postal Express Project