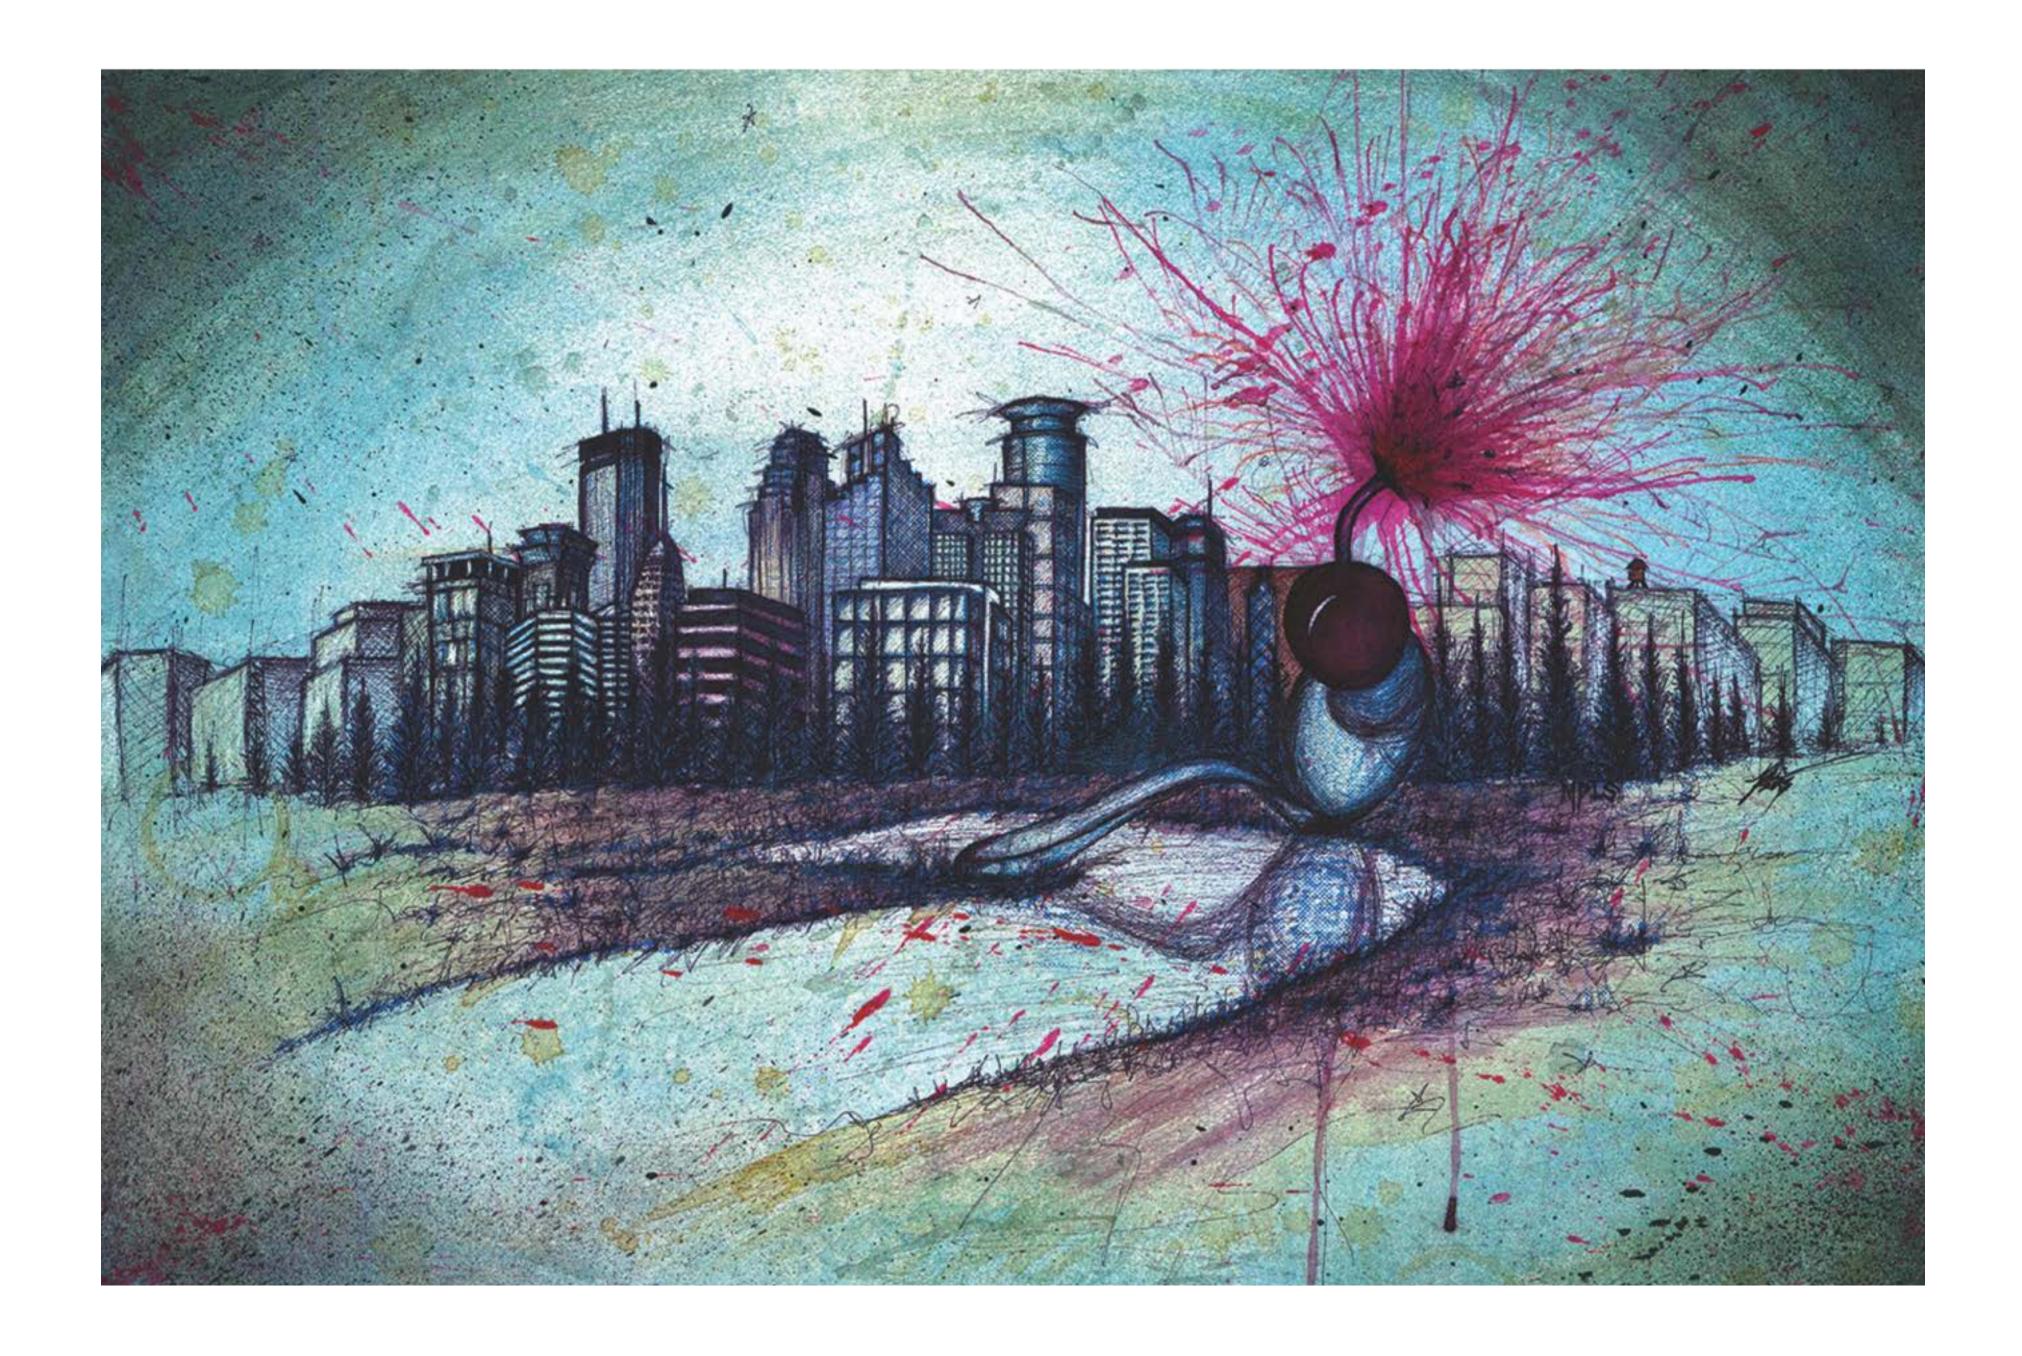

#### "Broken Rose" - 2019







"Joep Beving" - 2021



### "Butcher" - 2019









# "Cherry Spoon" - 2004







### "Bluejay" - 2020









"Habanero" - 2020



# 

"POWER" - 2020









PART OF THE POSTAL EXPRESS PROJECT, DEVELOPED AT THE HEIGHT OF THE PANDEMIC, THESE SIMPLE QUICK SINGLE DAY SKETCHES WERE BASED ON ONE WORD REQUESTS FROM FANS ACROSS THE COUNTRY. SEEN HERE "WYOMING" - 2020.







Untitled, 2021.





























Icons Series.











"Vincent" - 2009



#### "Arthur Fleck" - 2024

























"Flag #8" - Flag Series, 2011.







Untitled, 2024.















## Abstract Series, 2014.

















"Glacier National" - 2020





"Alfred" - 2009



ART























## "Drift" - 2021.







## The Postal Express Project