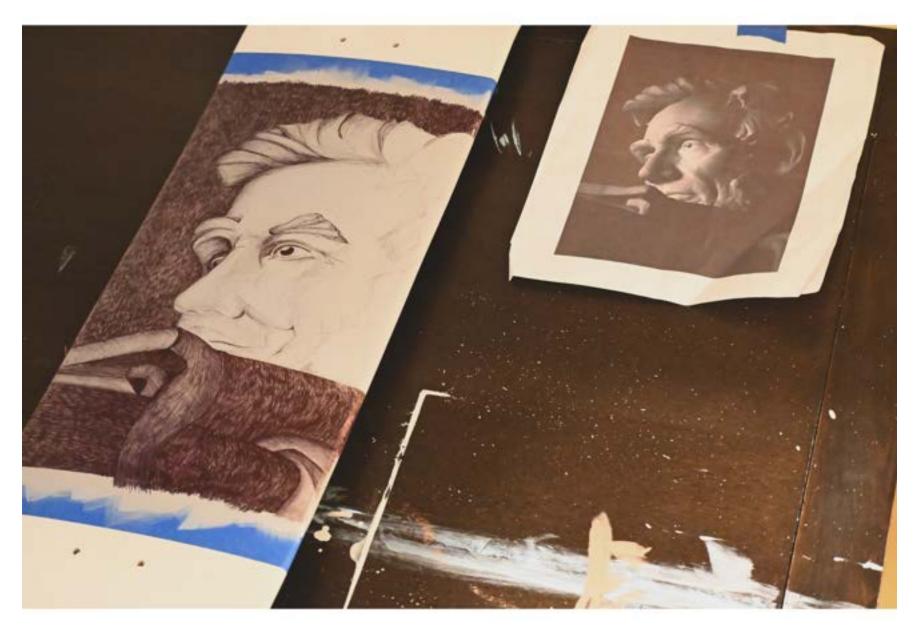

The beginning. February, 2004. Rivard's first piece of skateboard art ever. Minneapolis skyline with Sharpie on a recycled skateboard deck from 1993.

"Lincoln" - 2023

"Bill" - Roughly 2013

## Process of "Lincoln", 2023.