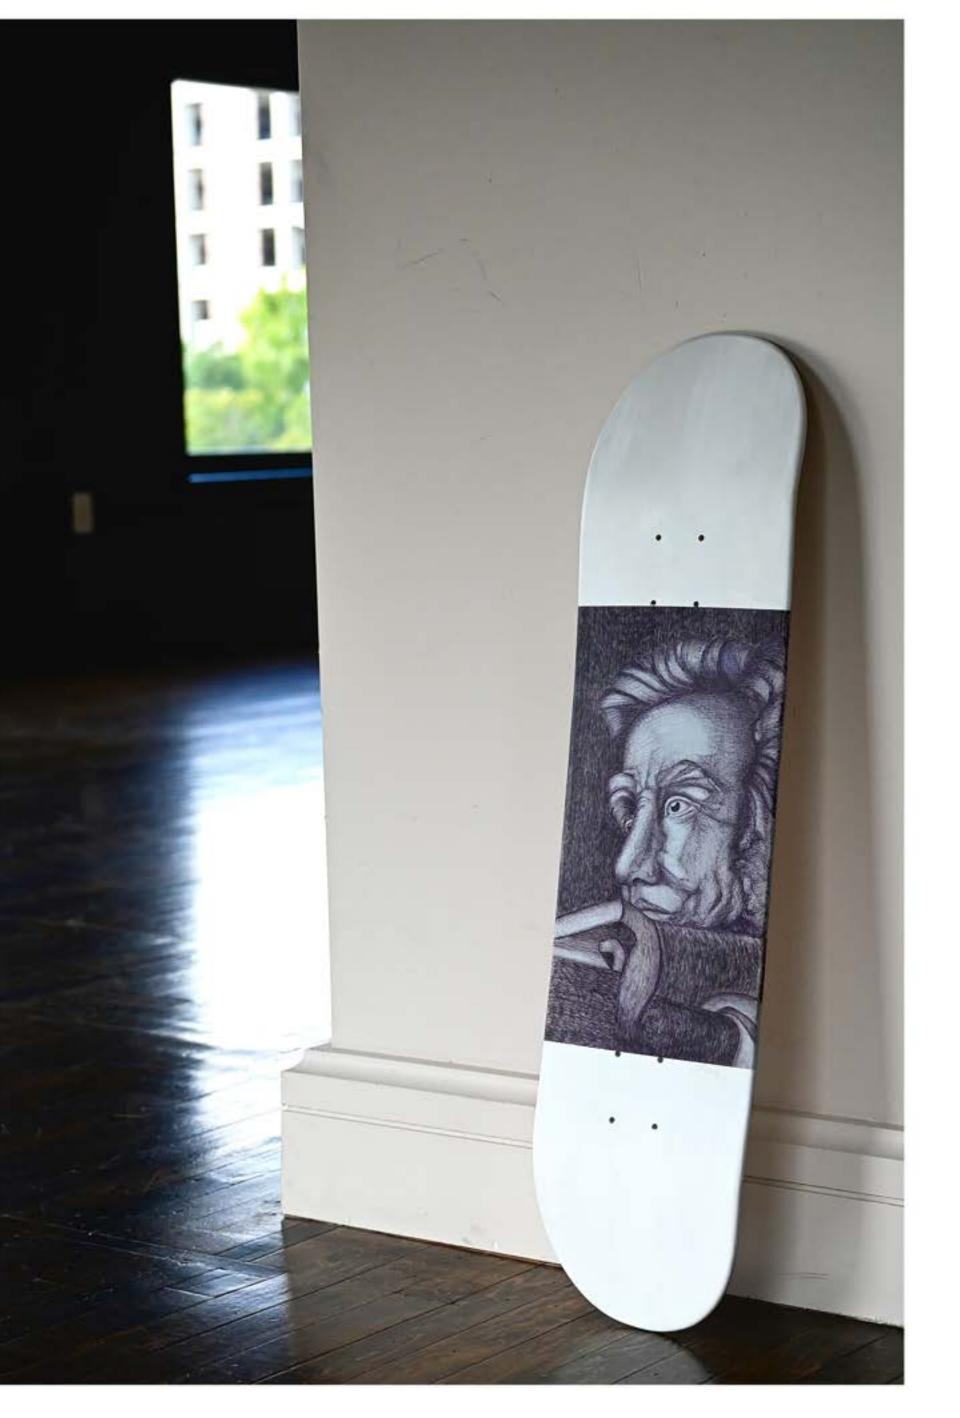

The beginning. February, 2004. Rivard's first piece of skateboard art ever. Minneapolis skyline with Sharpie on a recycled skateboard deck from 1993.

"Lincoln" - 2023

"Bill" - Roughly 2013