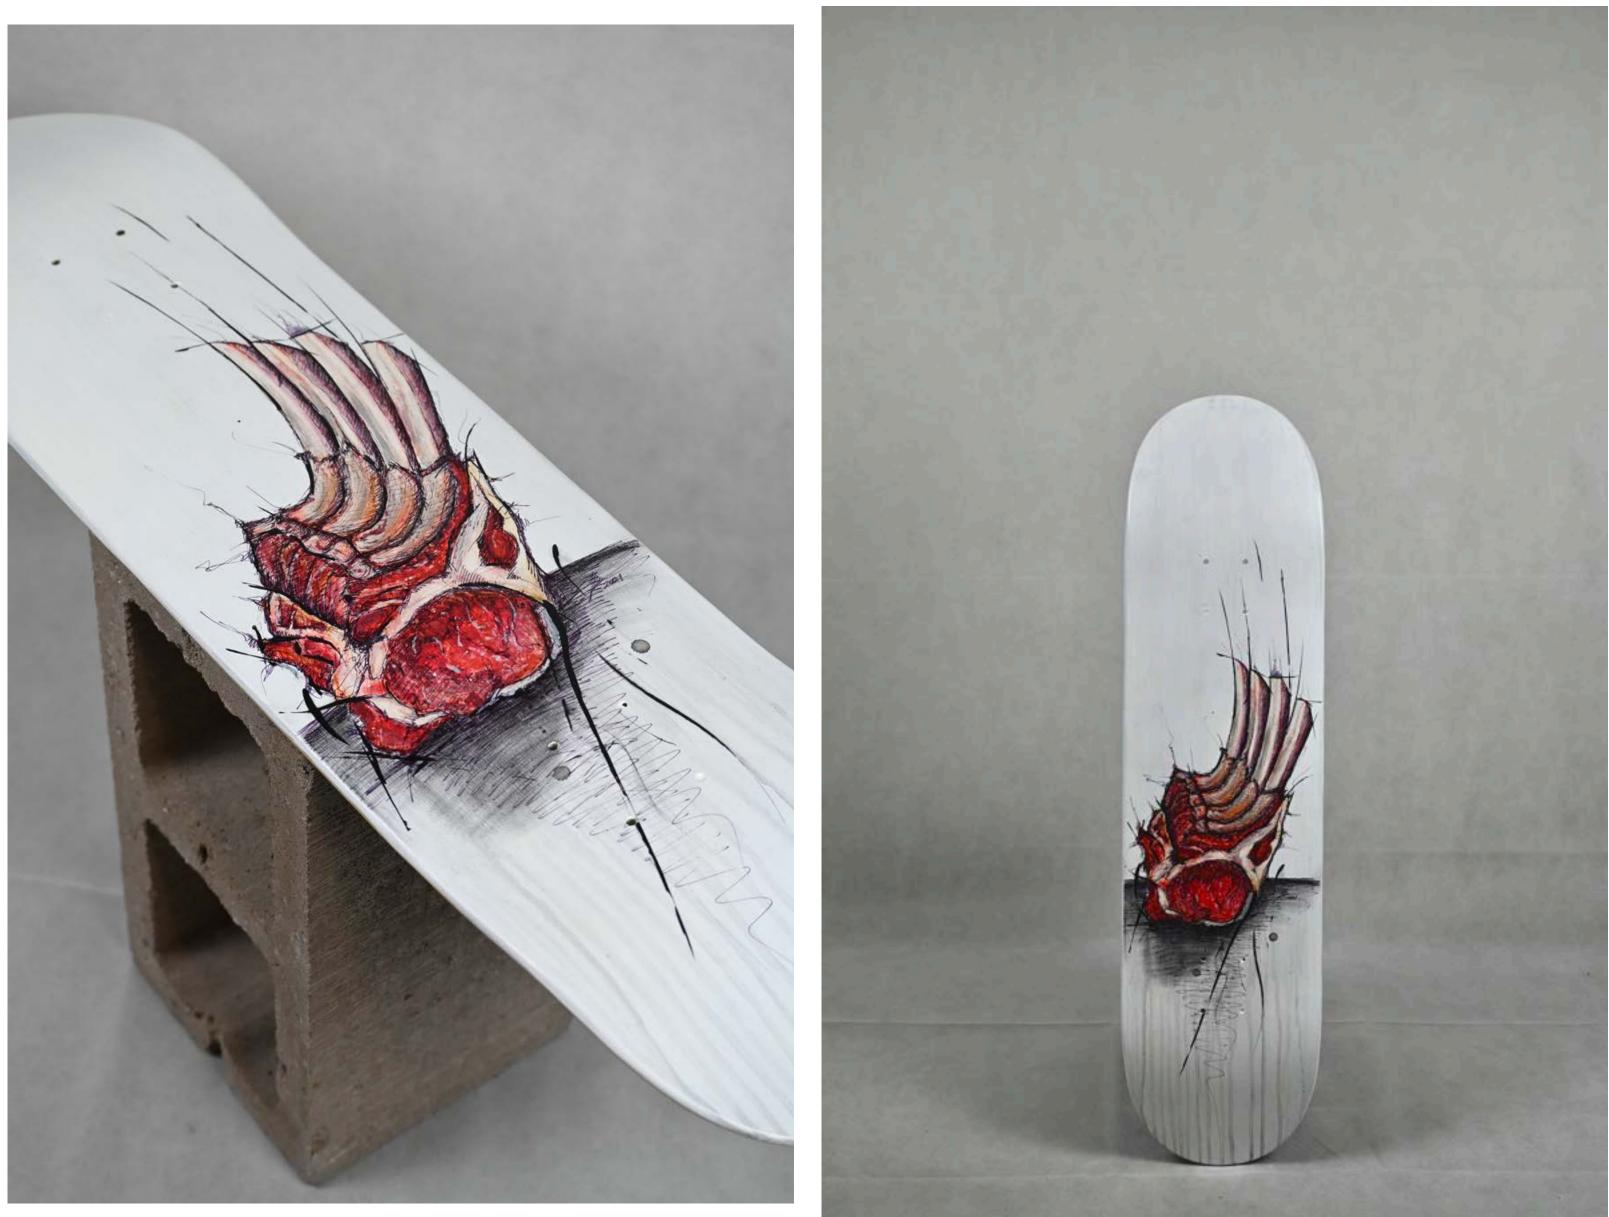

Broken Rose" - 2019







"Joep Beving" - 2021



### "Butcher" - 2019









# "Cherry Spoon" - 2004







### "Bluejay" - 2020









"Habanero" - 2020



# 

"POWER" - 2020









PART OF THE POSTAL EXPRESS PROJECT, DEVELOPED AT THE HEIGHT OF THE PANDEMIC, THESE SIMPLE QUICK SINGLE DAY SKETCHES WERE BASED ON ONE WORD REQUESTS FROM FANS ACROSS THE COUNTRY. SEEN HERE "WYOMING" - 2020.







Untitled, 2021.





























Icons Series.











"Vincent" - 2009



#### "Arthur Fleck" - 2024

























"Flag #8" - Flag Series, 2011.







Untitled, 2024.















## Abstract Series, 2014.

















"Glacier National" - 2020





"Alfred" - 2009



ART























## "Drift" - 2021.







## The Postal Express Project