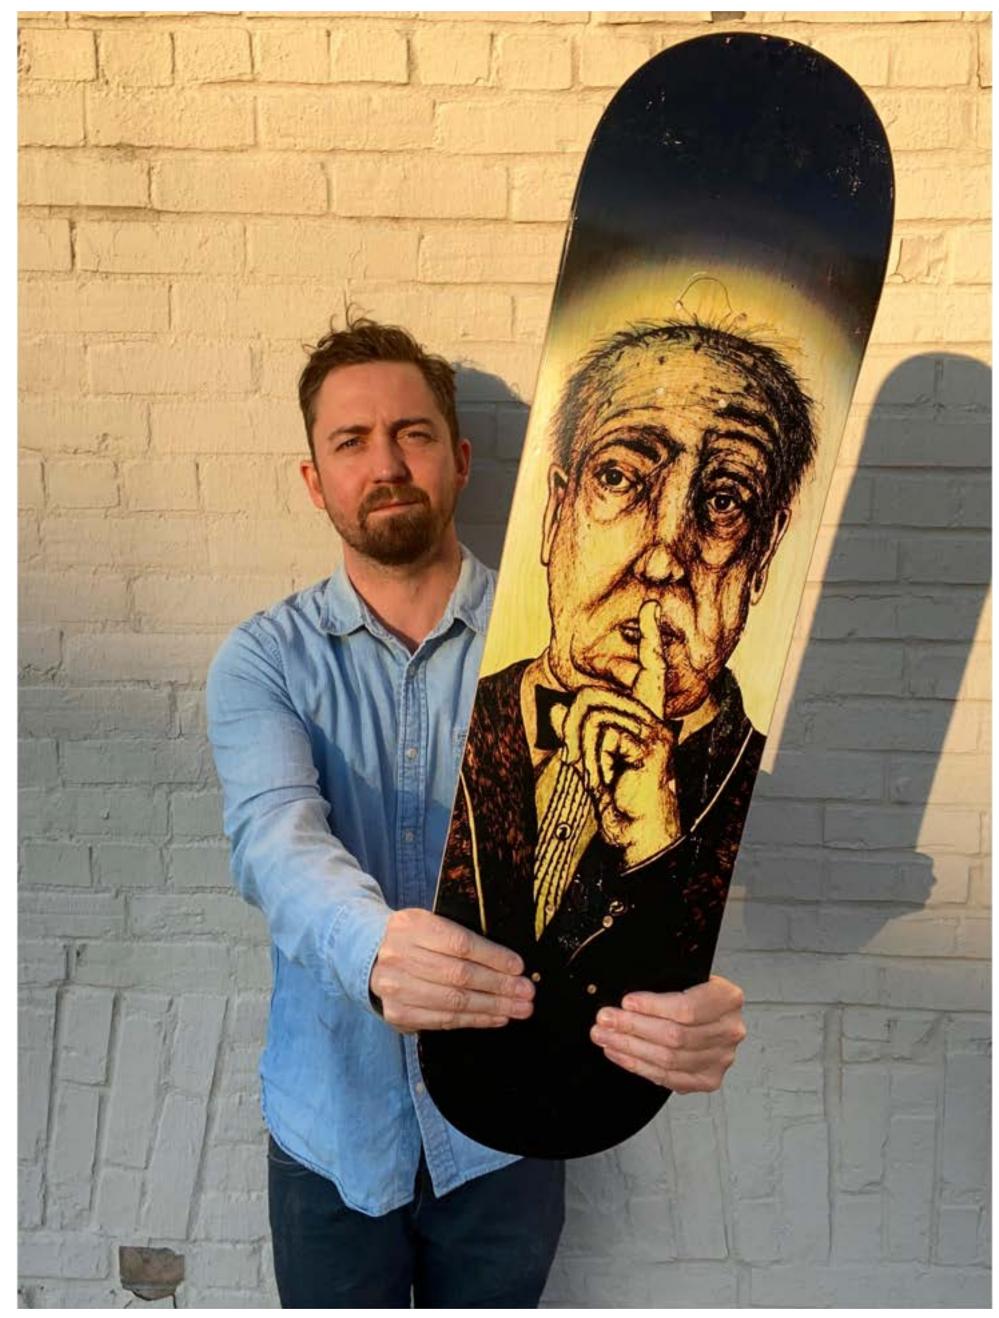

TEACHING TOOL. SHOWING STUDENTS THAT ILLUSTRATIONS ARE DEVELOPED WITH LAYERS.









#### "Broken Rose" - 2019







"Joep Beving" - 2021



### "Butcher" - 2019









# "Cherry Spoon" - 2004







### "Bluejay" - 2020









"Habanero" - 2020



# 

"POWER" - 2020









PART OF THE POSTAL EXPRESS PROJECT, DEVELOPED AT THE HEIGHT OF THE PANDEMIC, THESE SIMPLE QUICK SINGLE DAY SKETCHES WERE BASED ON ONE WORD REQUESTS FROM FANS ACROSS THE COUNTRY. SEEN HERE "WYOMING" - 2020.







Untitled, 2021.





























Icons Series.











"Vincent" - 2009



#### "Arthur Fleck" - 2024

























"Flag #8" - Flag Series, 2011.







Untitled, 2024.















## Abstract Series, 2014.

















"Glacier National" - 2020





"Alfred" - 2009



ART























## "Drift" - 2021.







## The Postal Express Project