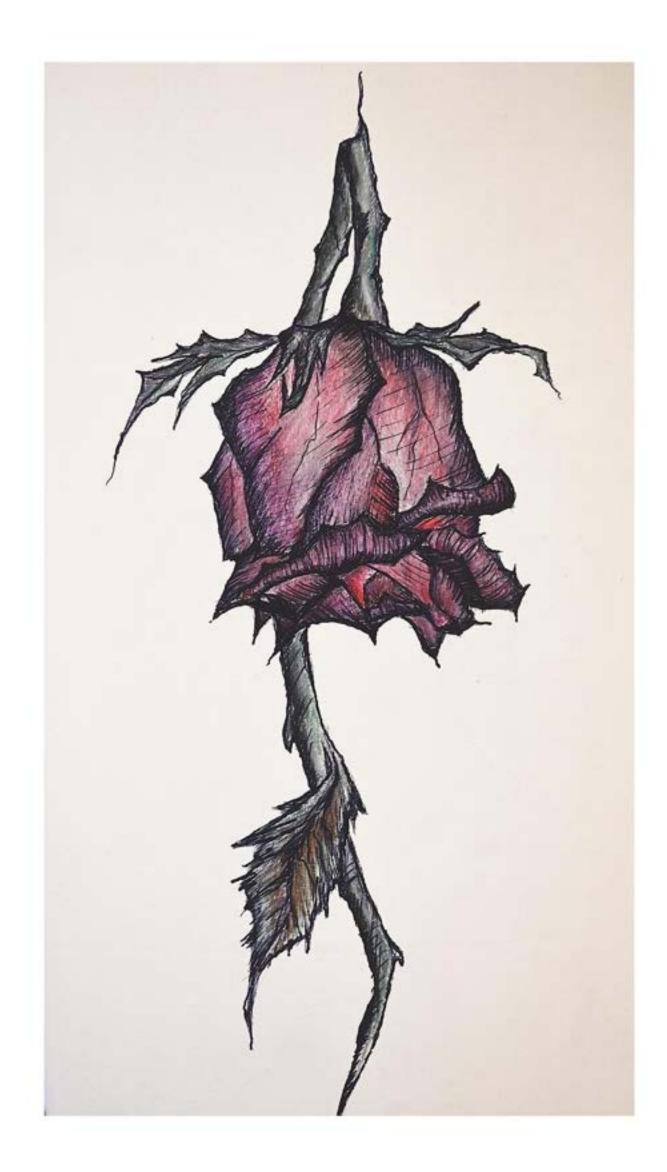

The beginning. February, 2004. Rivard's first piece of skateboard art ever. Minneapolis skyline with Sharpie on a recycled skateboard deck from 1993.











"Lincoln" - 2023





"Bill" - Roughly 2013





# "Nigiri" - Revised in 2022.





"Screw it man. Let's go bowling." - 2020









## Process of "Lincoln", 2023.









#### INTENTIONALLY INCOMPLETE, THIS BOARD IS A GREAT TEACHING TOOL. SHOWING STUDENTS THAT ILLUSTRATIONS ARE DEVELOPED WITH LAYERS.









#### "Broken Rose" - 2019







"Joep Beving" - 2021



### "Butcher" - 2019









# "Cherry Spoon" - 2004







### "Bluejay" - 2020









"Habanero" - 2020



# 

"POWER" - 2020









PART OF THE POSTAL EXPRESS PROJECT, DEVELOPED AT THE HEIGHT OF THE PANDEMIC, THESE SIMPLE QUICK SINGLE DAY SKETCHES WERE BASED ON ONE WORD REQUESTS FROM FANS ACROSS THE COUNTRY. SEEN HERE "WYOMING" - 2020.







Untitled, 2021.





























Icons Series.











"Vincent" - 2009



#### "Arthur Fleck" - 2024

























"Flag #8" - Flag Series, 2011.







Untitled, 2024.















## Abstract Series, 2014.

















"Glacier National" - 2020





"Alfred" - 2009



ART























## "Drift" - 2021.







## The Postal Express Project