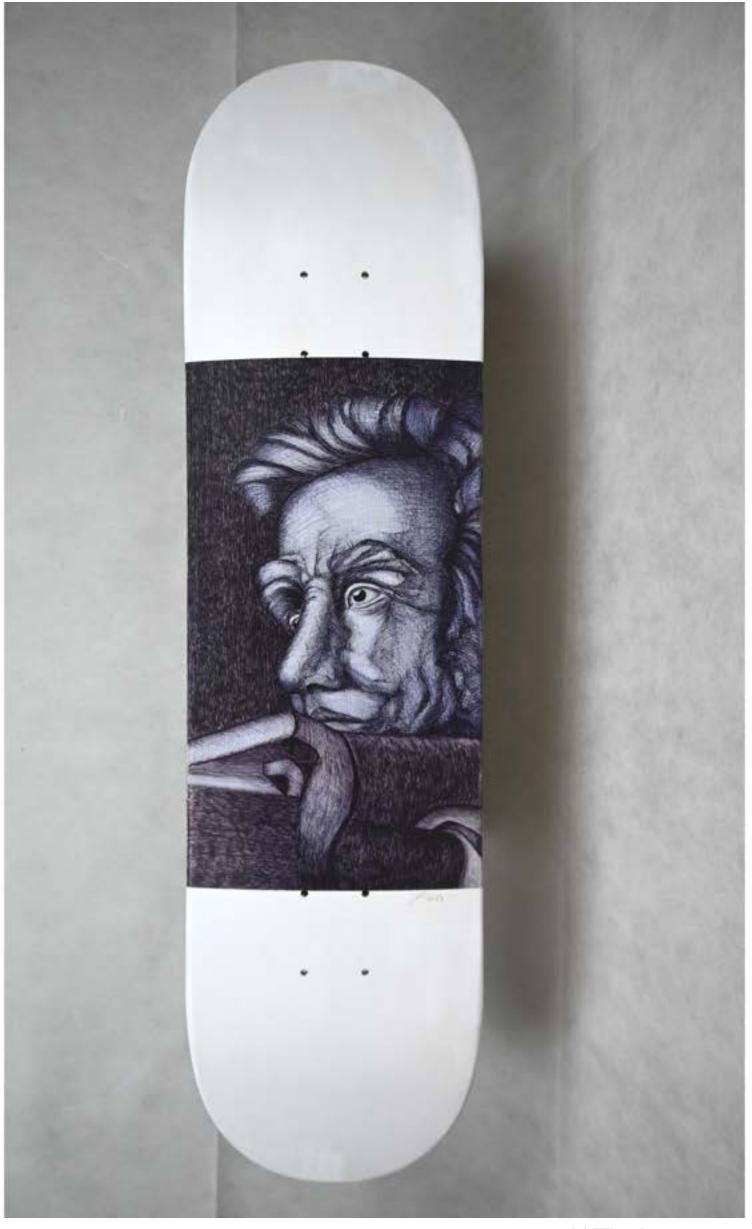

The beginning. February, 2004. Rivard's first piece of skateboard art ever. Minneapolis skyline with Sharpie on a recycled skateboard deck from 1993.

"Lincoln" - 2023

"Bill" - Roughly 2013