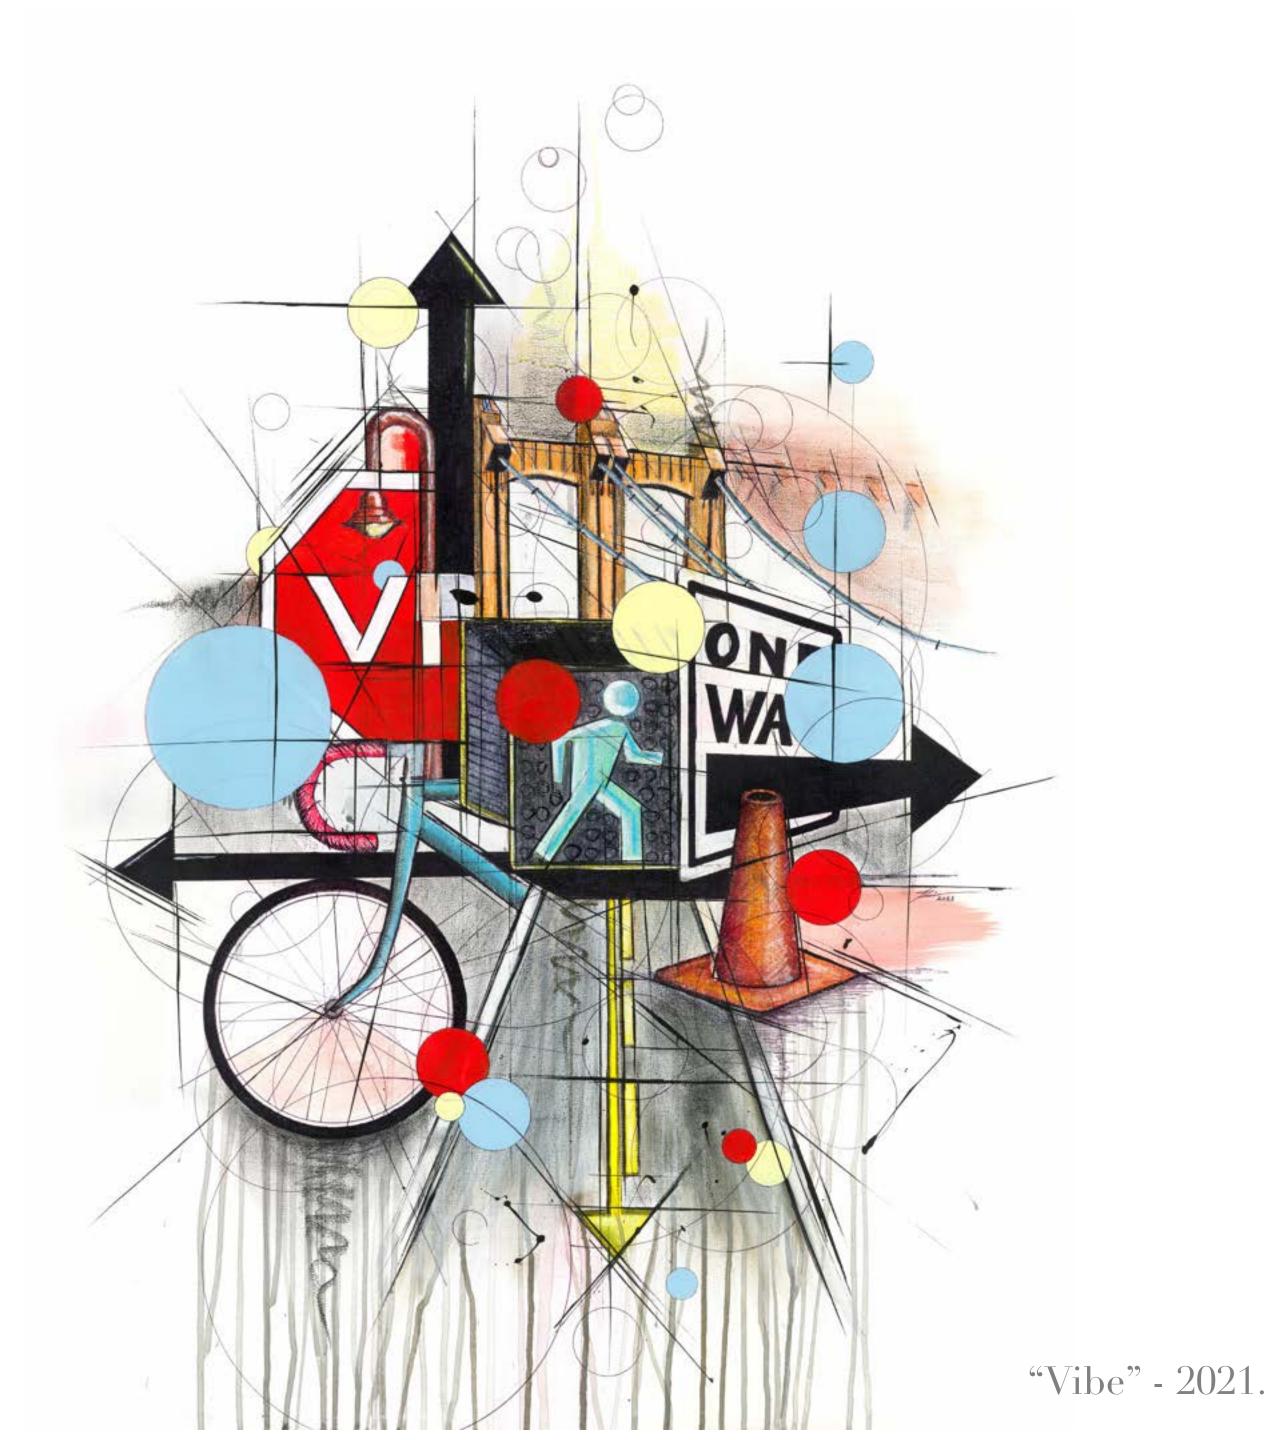

L. SHOWING STUDENTS THAT ILLUSTRATIONS ARE DEVELOPED WITH LAYERS.









#### "Broken Rose" - 2019







"Joep Beving" - 2021



### "Butcher" - 2019









# "Cherry Spoon" - 2004







### "Bluejay" - 2020









"Habanero" - 2020



# 

"POWER" - 2020









PART OF THE POSTAL EXPRESS PROJECT, DEVELOPED AT THE HEIGHT OF THE PANDEMIC, THESE SIMPLE QUICK SINGLE DAY SKETCHES WERE BASED ON ONE WORD REQUESTS FROM FANS ACROSS THE COUNTRY. SEEN HERE "WYOMING" - 2020.







Untitled, 2021.





























Icons Series.











"Vincent" - 2009



#### "Arthur Fleck" - 2024

























"Flag #8" - Flag Series, 2011.







Untitled, 2024.















## Abstract Series, 2014.

















"Glacier National" - 2020





"Alfred" - 2009



ART























## "Drift" - 2021.







## The Postal Express Project