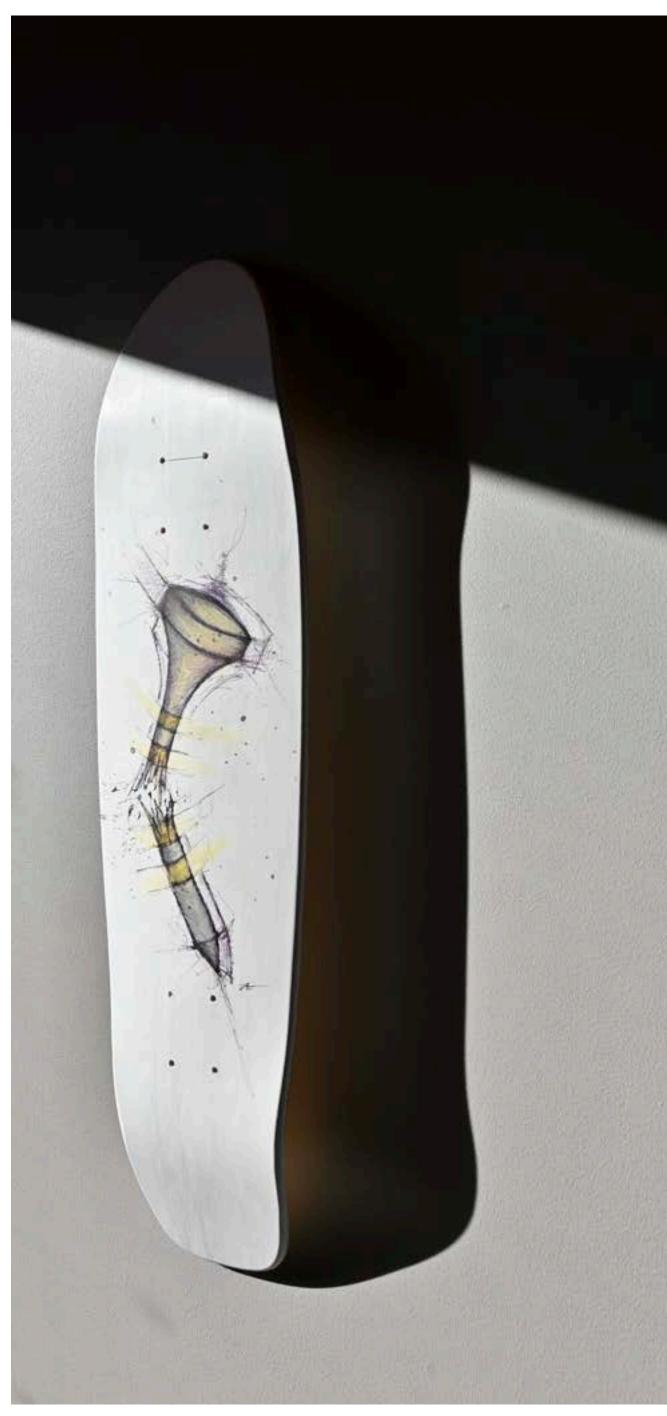

NG STUDENTS THAT ILLUSTRATIONS ARE DEVELOPED WITH LAYERS.









#### "Broken Rose" - 2019







"Joep Beving" - 2021



### "Butcher" - 2019









# "Cherry Spoon" - 2004







### "Bluejay" - 2020









"Habanero" - 2020



# 

"POWER" - 2020









PART OF THE POSTAL EXPRESS PROJECT, DEVELOPED AT THE HEIGHT OF THE PANDEMIC, THESE SIMPLE QUICK SINGLE DAY SKETCHES WERE BASED ON ONE WORD REQUESTS FROM FANS ACROSS THE COUNTRY. SEEN HERE "WYOMING" - 2020.







Untitled, 2021.





























Icons Series.











"Vincent" - 2009



#### "Arthur Fleck" - 2024

























"Flag #8" - Flag Series, 2011.







Untitled, 2024.















## Abstract Series, 2014.

















"Glacier National" - 2020





"Alfred" - 2009



ART























## "Drift" - 2021.







## The Postal Express Project