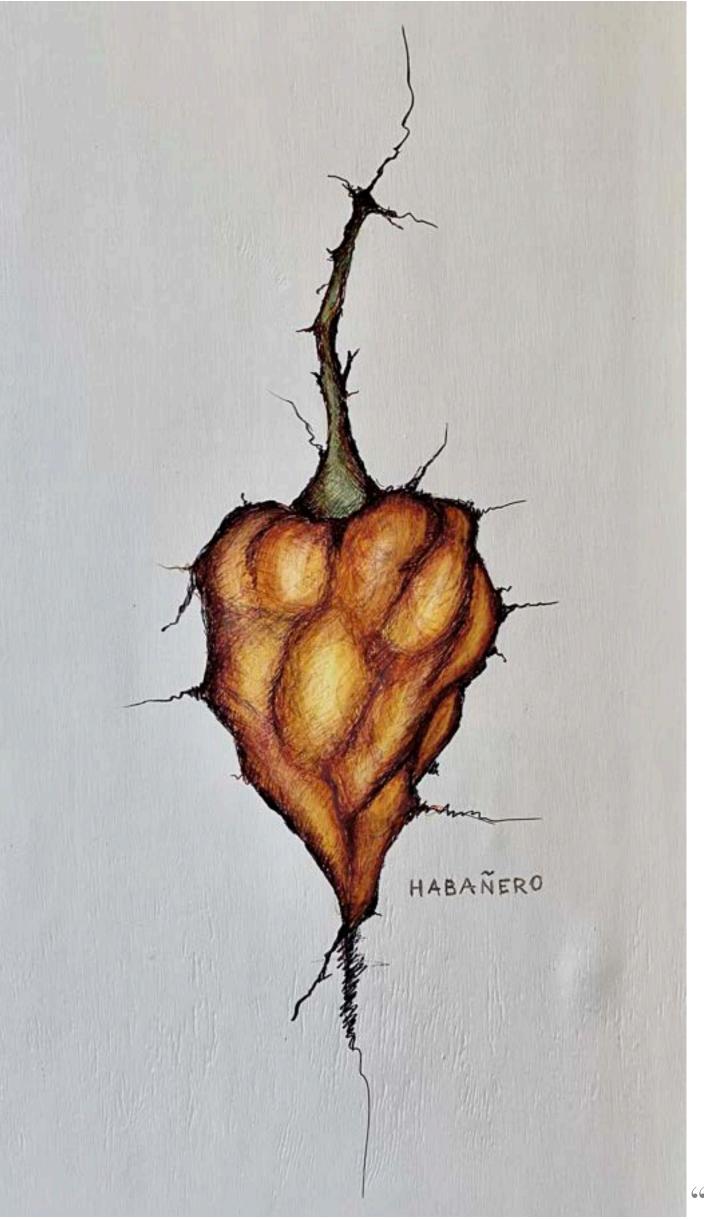

The beginning. February, 2004. Rivard's first piece of skateboard art ever. Minneapolis skyline with Sharpie on a recycled skateboard deck from 1993.











"Lincoln" - 2023





"Bill" - Roughly 2013





# "Nigiri" - Revised in 2022.





"Screw it man. Let's go bowling." - 2020









## Process of "Lincoln", 2023.









#### INTENTIONALLY INCOMPLETE, THIS BOARD IS A GREAT TEACHING TOOL. SHOWING STUDENTS THAT ILLUSTRATIONS ARE DEVELOPED WITH LAYERS.









#### "Broken Rose" - 2019







"Joep Beving" - 2021



### "Butcher" - 2019









# "Cherry Spoon" - 2004







### "Bluejay" - 2020









"Habanero" - 2020



# 

"POWER" - 2020









PART OF THE POSTAL EXPRESS PROJECT, DEVELOPED AT THE HEIGHT OF THE PANDEMIC, THESE SIMPLE QUICK SINGLE DAY SKETCHES WERE BASED ON ONE WORD REQUESTS FROM FANS ACROSS THE COUNTRY. SEEN HERE "WYOMING" - 2020.







Untitled, 2021.





























Icons Series.











"Vincent" - 2009



#### "Arthur Fleck" - 2024

























"Flag #8" - Flag Series, 2011.







Untitled, 2024.















## Abstract Series, 2014.

















"Glacier National" - 2020





"Alfred" - 2009



ART























## "Drift" - 2021.







## The Postal Express Project