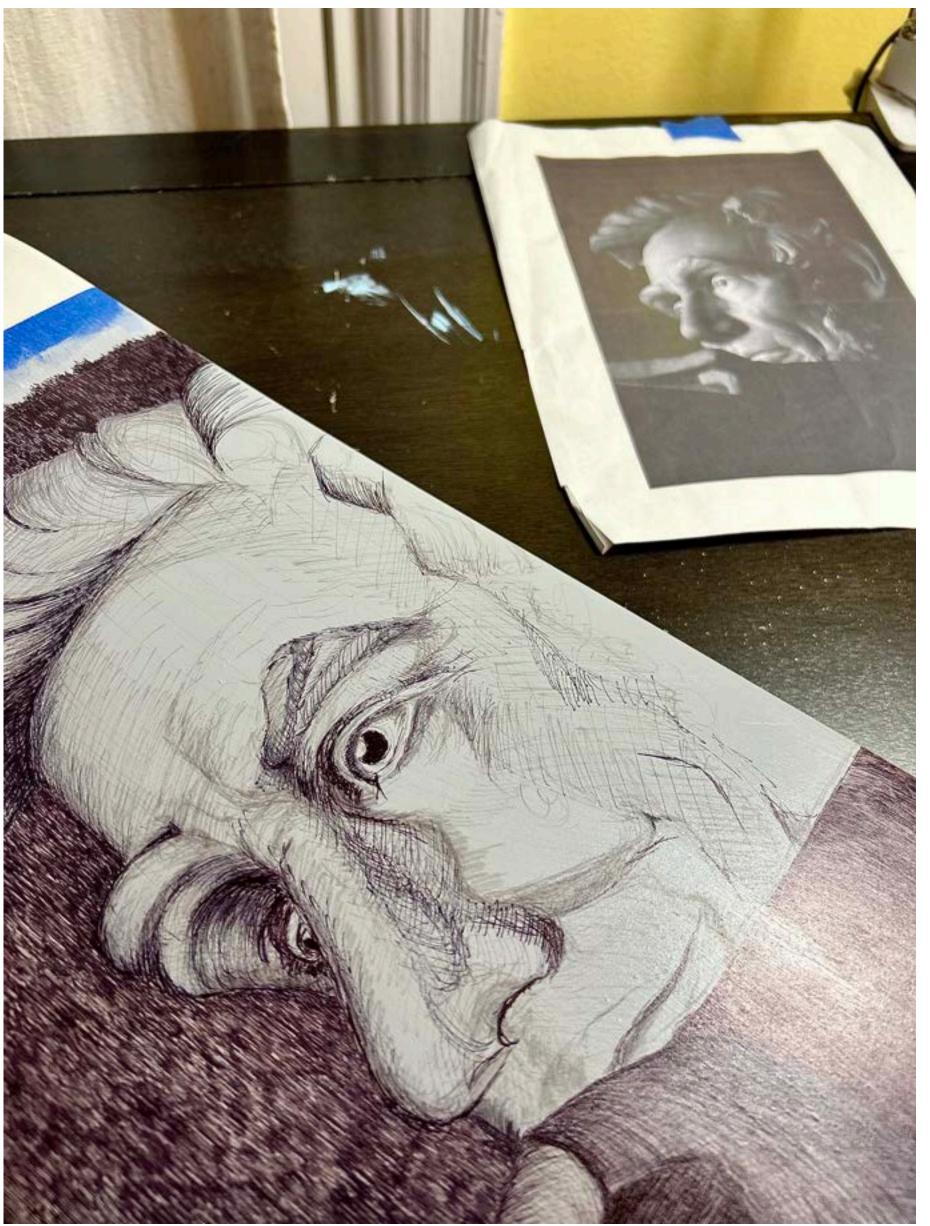

The beginning. February, 2004. Rivard's first piece of skateboard art ever. Minneapolis skyline with Sharpie on a recycled skateboard deck from 1993.

"Lincoln" - 2023

"Bill" - Roughly 2013

## Process of "Lincoln", 2023.