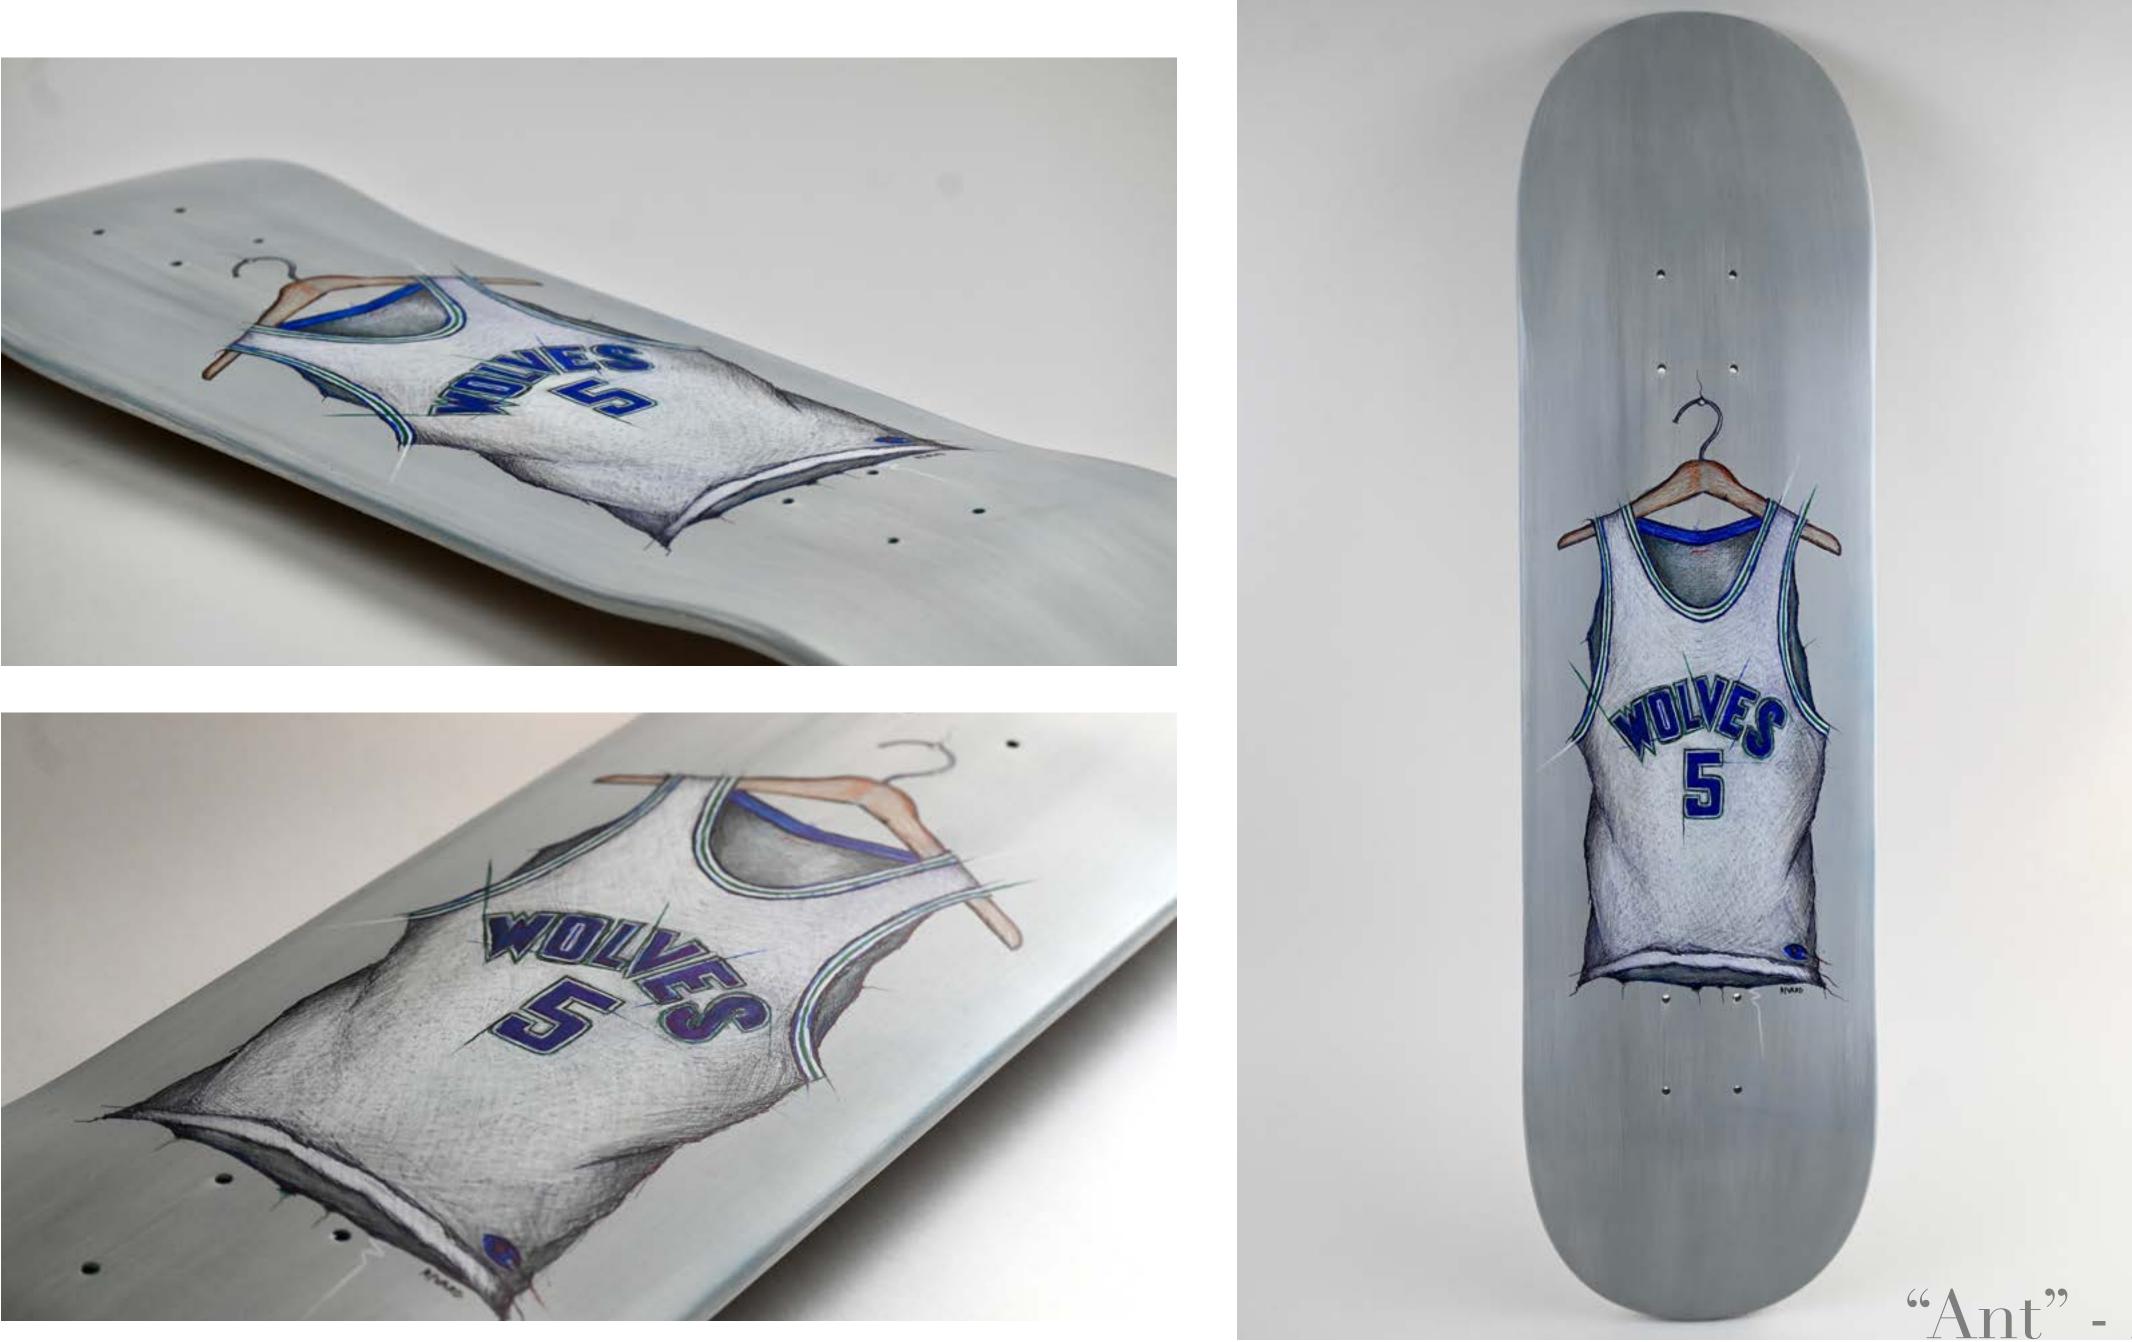

cycled skateboard deck from 1993.











"Lincoln" - 2023





"Bill" - Roughly 2013





# "Nigiri" - Revised in 2022.





"Screw it man. Let's go bowling." - 2020









## Process of "Lincoln", 2023.









#### INTENTIONALLY INCOMPLETE, THIS BOARD IS A GREAT TEACHING TOOL. SHOWING STUDENTS THAT ILLUSTRATIONS ARE DEVELOPED WITH LAYERS.









#### "Broken Rose" - 2019







"Joep Beving" - 2021



### "Butcher" - 2019









# "Cherry Spoon" - 2004







### "Bluejay" - 2020









"Habanero" - 2020



# 

"POWER" - 2020









PART OF THE POSTAL EXPRESS PROJECT, DEVELOPED AT THE HEIGHT OF THE PANDEMIC, THESE SIMPLE QUICK SINGLE DAY SKETCHES WERE BASED ON ONE WORD REQUESTS FROM FANS ACROSS THE COUNTRY. SEEN HERE "WYOMING" - 2020.







Untitled, 2021.





























Icons Series.











"Vincent" - 2009



#### "Arthur Fleck" - 2024

























"Flag #8" - Flag Series, 2011.







Untitled, 2024.















## Abstract Series, 2014.

















"Glacier National" - 2020





"Alfred" - 2009



ART























## "Drift" - 2021.







## The Postal Express Project