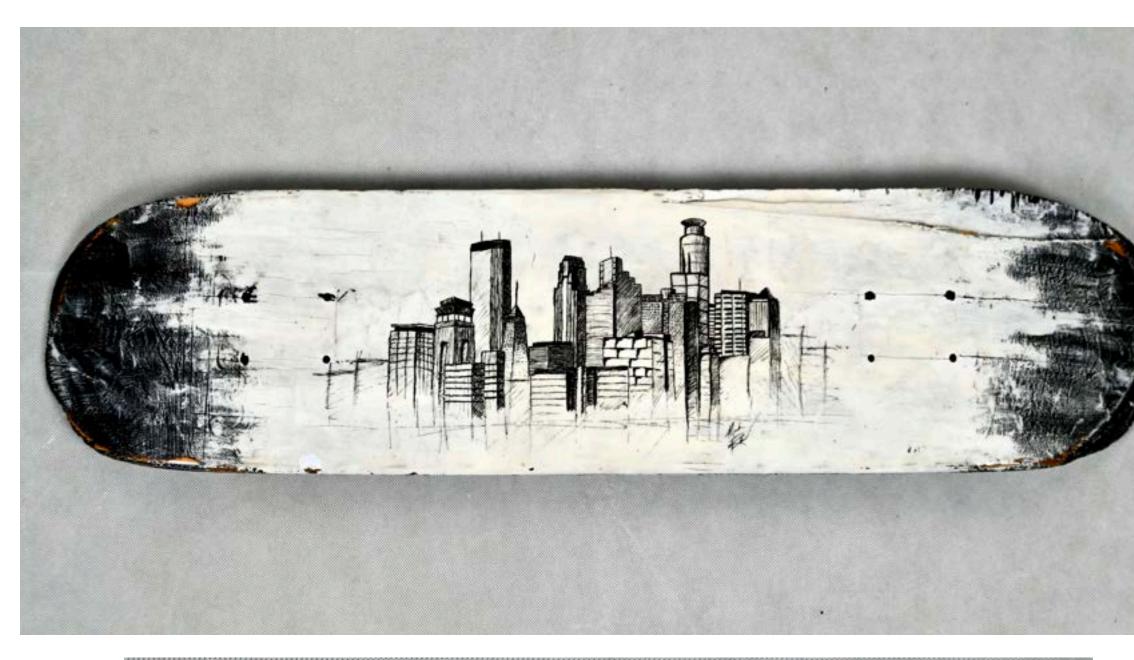

The beginning. February, 2004. Rivard's first piece of skateboard art ever. Minneapolis skyline with Sharpie on a recycled skateboard deck from 1993.

"Lincoln" - 2023

"Bill" - Roughly 2013