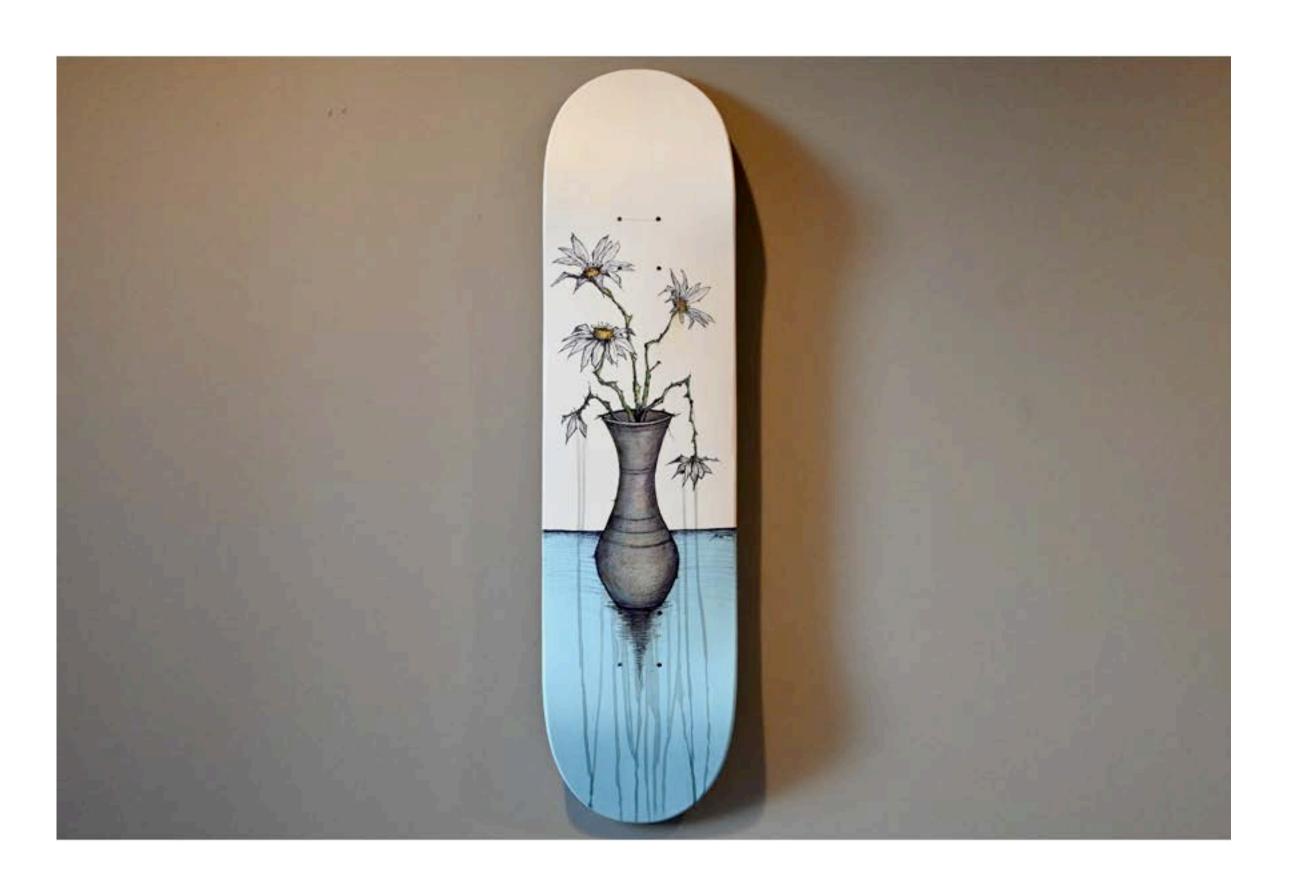

apolis skyline with Sharpie on a recycled skateboard deck from 1993.











"Lincoln" - 2023





"Bill" - Roughly 2013





# "Nigiri" - Revised in 2022.





"Screw it man. Let's go bowling." - 2020









## Process of "Lincoln", 2023.









#### INTENTIONALLY INCOMPLETE, THIS BOARD IS A GREAT TEACHING TOOL. SHOWING STUDENTS THAT ILLUSTRATIONS ARE DEVELOPED WITH LAYERS.









#### "Broken Rose" - 2019







"Joep Beving" - 2021



### "Butcher" - 2019









# "Cherry Spoon" - 2004







### "Bluejay" - 2020









"Habanero" - 2020



# 

"POWER" - 2020









PART OF THE POSTAL EXPRESS PROJECT, DEVELOPED AT THE HEIGHT OF THE PANDEMIC, THESE SIMPLE QUICK SINGLE DAY SKETCHES WERE BASED ON ONE WORD REQUESTS FROM FANS ACROSS THE COUNTRY. SEEN HERE "WYOMING" - 2020.







Untitled, 2021.





























Icons Series.











"Vincent" - 2009



#### "Arthur Fleck" - 2024

























"Flag #8" - Flag Series, 2011.







Untitled, 2024.















## Abstract Series, 2014.

















"Glacier National" - 2020





"Alfred" - 2009



ART























## "Drift" - 2021.







## The Postal Express Project