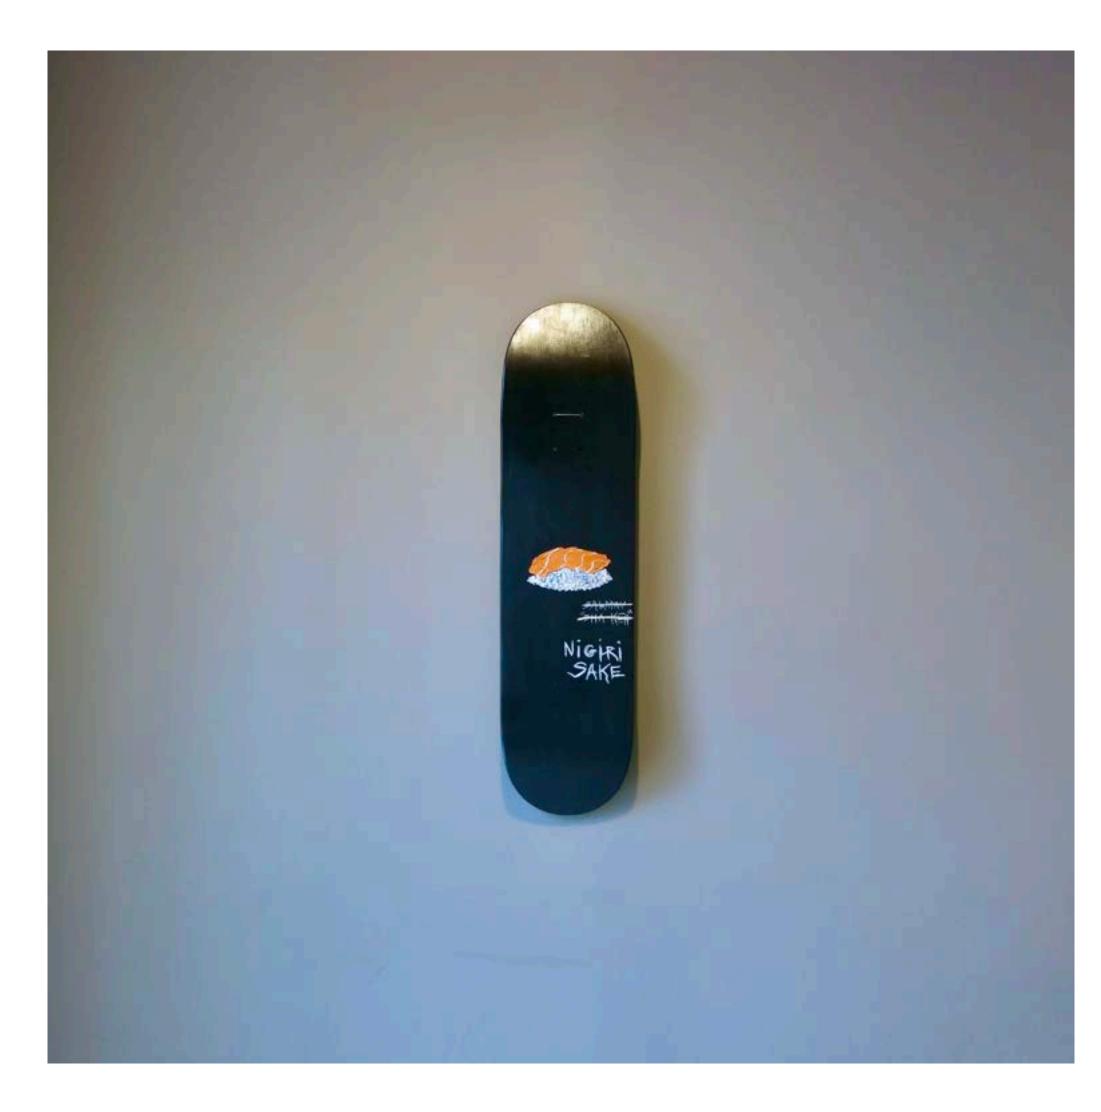

on a recycled skateboard deck from 1993.











"Lincoln" - 2023





"Bill" - Roughly 2013





# "Nigiri" - Revised in 2022.





"Screw it man. Let's go bowling." - 2020









## Process of "Lincoln", 2023.









#### INTENTIONALLY INCOMPLETE, THIS BOARD IS A GREAT TEACHING TOOL. SHOWING STUDENTS THAT ILLUSTRATIONS ARE DEVELOPED WITH LAYERS.









#### "Broken Rose" - 2019







"Joep Beving" - 2021



### "Butcher" - 2019









# "Cherry Spoon" - 2004







### "Bluejay" - 2020









"Habanero" - 2020



# 

"POWER" - 2020









PART OF THE POSTAL EXPRESS PROJECT, DEVELOPED AT THE HEIGHT OF THE PANDEMIC, THESE SIMPLE QUICK SINGLE DAY SKETCHES WERE BASED ON ONE WORD REQUESTS FROM FANS ACROSS THE COUNTRY. SEEN HERE "WYOMING" - 2020.







Untitled, 2021.





























Icons Series.











"Vincent" - 2009



#### "Arthur Fleck" - 2024

























"Flag #8" - Flag Series, 2011.







Untitled, 2024.















## Abstract Series, 2014.

















"Glacier National" - 2020





"Alfred" - 2009



ART























## "Drift" - 2021.







## The Postal Express Project