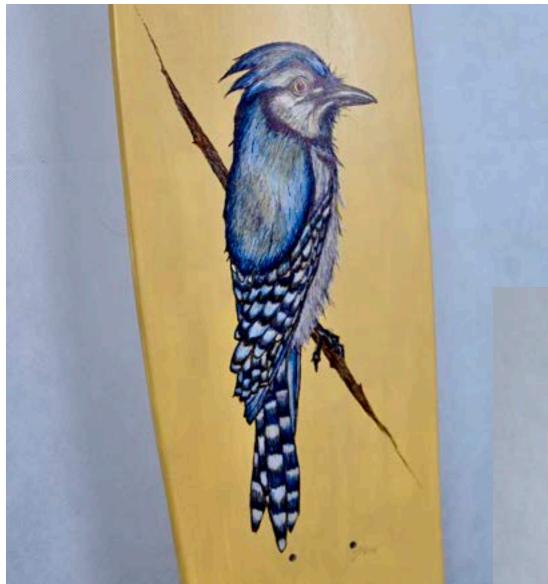

The beginning. February, 2004. Rivard's first piece of skateboard art ever. Minneapolis skyline with Sharpie on a recycled skateboard deck from 1993.











"Lincoln" - 2023





"Bill" - Roughly 2013





# "Nigiri" - Revised in 2022.





"Screw it man. Let's go bowling." - 2020









## Process of "Lincoln", 2023.









#### INTENTIONALLY INCOMPLETE, THIS BOARD IS A GREAT TEACHING TOOL. SHOWING STUDENTS THAT ILLUSTRATIONS ARE DEVELOPED WITH LAYERS.









#### "Broken Rose" - 2019







"Joep Beving" - 2021



### "Butcher" - 2019









# "Cherry Spoon" - 2004







### "Bluejay" - 2020









"Habanero" - 2020



# 

"POWER" - 2020









PART OF THE POSTAL EXPRESS PROJECT, DEVELOPED AT THE HEIGHT OF THE PANDEMIC, THESE SIMPLE QUICK SINGLE DAY SKETCHES WERE BASED ON ONE WORD REQUESTS FROM FANS ACROSS THE COUNTRY. SEEN HERE "WYOMING" - 2020.







Untitled, 2021.





























Icons Series.











"Vincent" - 2009



#### "Arthur Fleck" - 2024

























"Flag #8" - Flag Series, 2011.







Untitled, 2024.















## Abstract Series, 2014.

















"Glacier National" - 2020





"Alfred" - 2009



ART























## "Drift" - 2021.







## The Postal Express Project