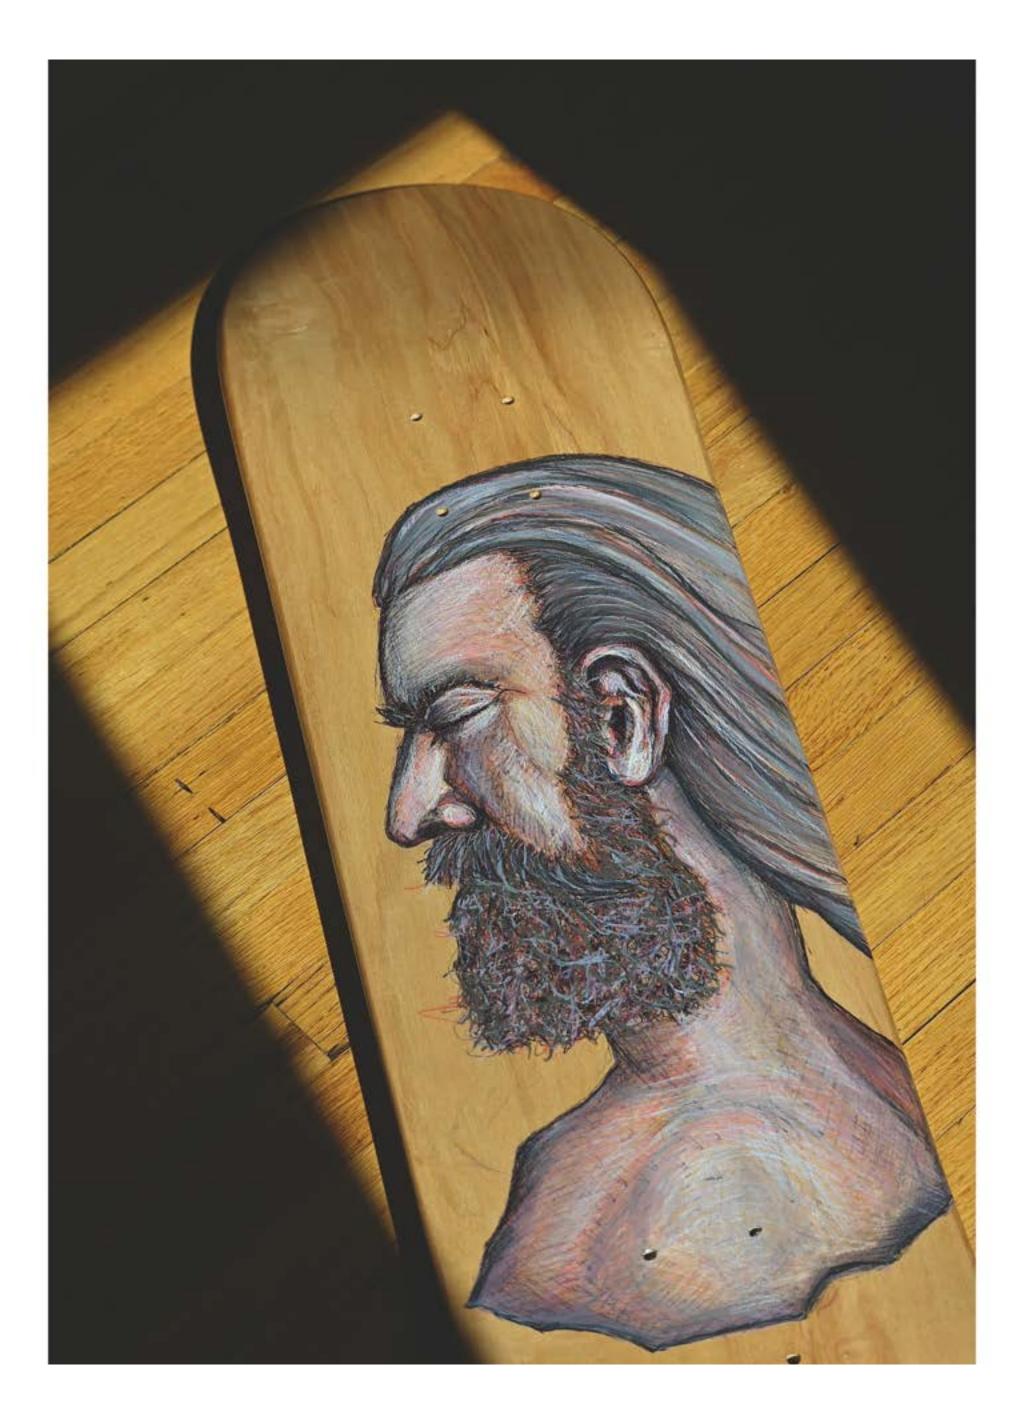

The beginning. February, 2004. Rivard's first piece of skateboard art ever. Minneapolis skyline with Sharpie on a recycled skateboard deck from 1993.

"Lincoln" - 2023

"Bill" - Roughly 2013