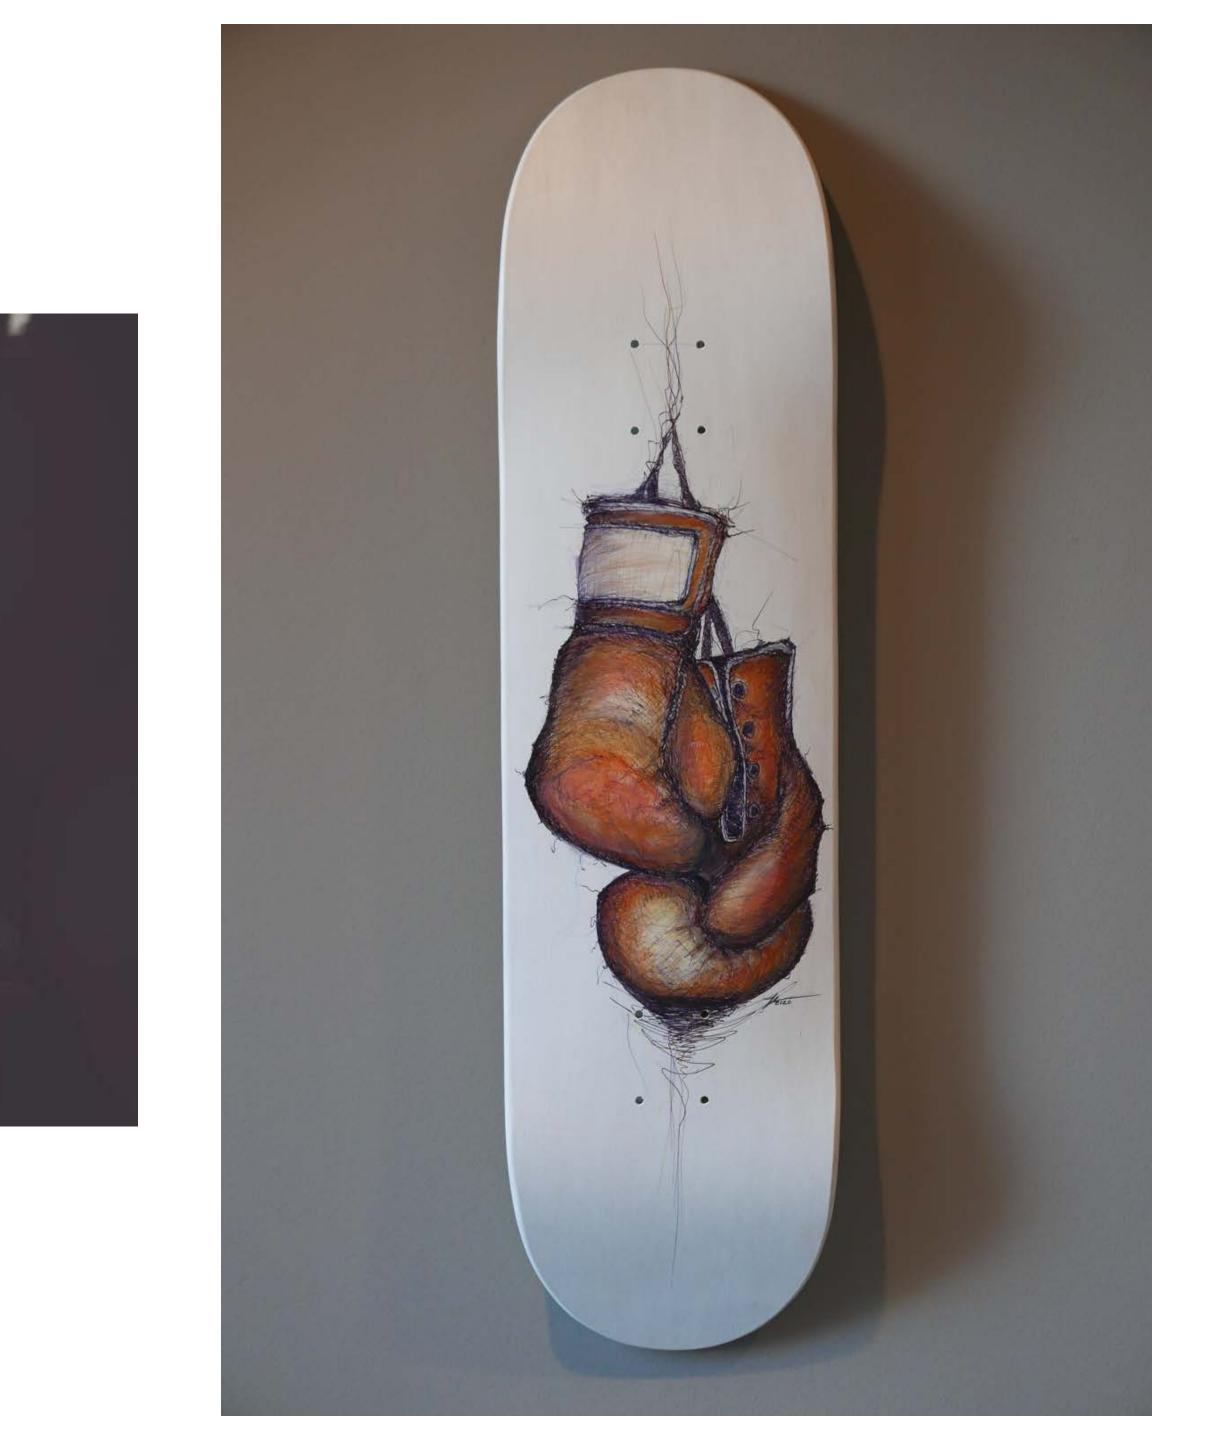

The beginning. February, 2004. Rivard's first piece of skateboard art ever. Minneapolis skyline with Sharpie on a recycled skateboard deck from 1993.











"Lincoln" - 2023





"Bill" - Roughly 2013





# "Nigiri" - Revised in 2022.





"Screw it man. Let's go bowling." - 2020









## Process of "Lincoln", 2023.









#### INTENTIONALLY INCOMPLETE, THIS BOARD IS A GREAT TEACHING TOOL. SHOWING STUDENTS THAT ILLUSTRATIONS ARE DEVELOPED WITH LAYERS.









#### "Broken Rose" - 2019







"Joep Beving" - 2021



### "Butcher" - 2019









# "Cherry Spoon" - 2004







### "Bluejay" - 2020









"Habanero" - 2020



# 

"POWER" - 2020









PART OF THE POSTAL EXPRESS PROJECT, DEVELOPED AT THE HEIGHT OF THE PANDEMIC, THESE SIMPLE QUICK SINGLE DAY SKETCHES WERE BASED ON ONE WORD REQUESTS FROM FANS ACROSS THE COUNTRY. SEEN HERE "WYOMING" - 2020.







Untitled, 2021.





























Icons Series.











"Vincent" - 2009



#### "Arthur Fleck" - 2024

























"Flag #8" - Flag Series, 2011.







Untitled, 2024.















## Abstract Series, 2014.

















"Glacier National" - 2020





"Alfred" - 2009



ART























## "Drift" - 2021.







## The Postal Express Project