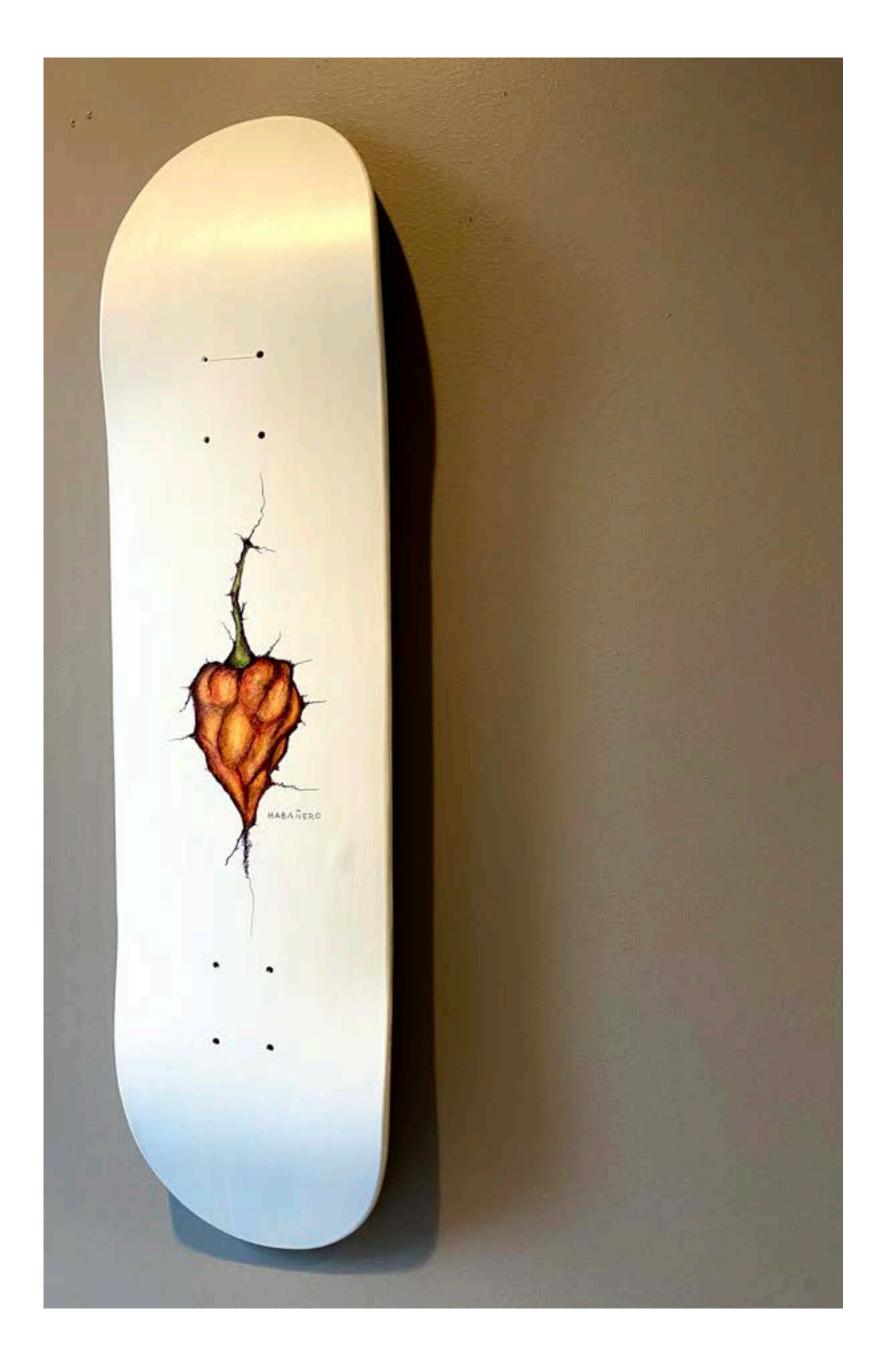

The beginning. February, 2004. Rivard's first piece of skateboard art ever. Minneapolis skyline with Sharpie on a recycled skateboard deck from 1993.











"Lincoln" - 2023





"Bill" - Roughly 2013





# "Nigiri" - Revised in 2022.





"Screw it man. Let's go bowling." - 2020









## Process of "Lincoln", 2023.









#### INTENTIONALLY INCOMPLETE, THIS BOARD IS A GREAT TEACHING TOOL. SHOWING STUDENTS THAT ILLUSTRATIONS ARE DEVELOPED WITH LAYERS.









#### "Broken Rose" - 2019







"Joep Beving" - 2021



### "Butcher" - 2019









# "Cherry Spoon" - 2004







### "Bluejay" - 2020









"Habanero" - 2020



# 

"POWER" - 2020









PART OF THE POSTAL EXPRESS PROJECT, DEVELOPED AT THE HEIGHT OF THE PANDEMIC, THESE SIMPLE QUICK SINGLE DAY SKETCHES WERE BASED ON ONE WORD REQUESTS FROM FANS ACROSS THE COUNTRY. SEEN HERE "WYOMING" - 2020.







Untitled, 2021.





























Icons Series.











"Vincent" - 2009



#### "Arthur Fleck" - 2024

























"Flag #8" - Flag Series, 2011.







Untitled, 2024.















## Abstract Series, 2014.

















"Glacier National" - 2020





"Alfred" - 2009



ART























## "Drift" - 2021.







## The Postal Express Project