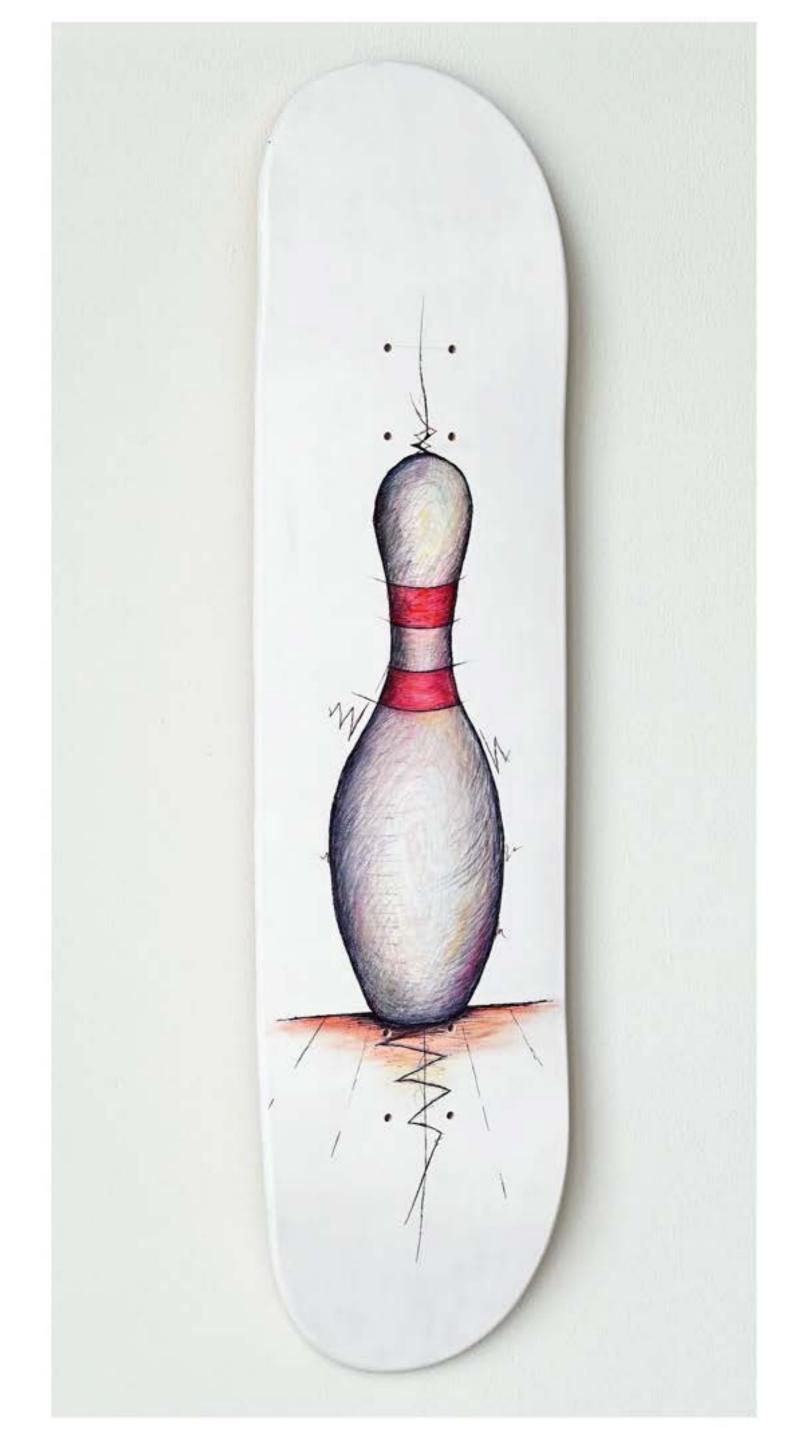

The beginning. February, 2004. Rivard's first piece of skateboard art ever. Minneapolis skyline with Sharpie on a recycled skateboard deck from 1993.











"Lincoln" - 2023





"Bill" - Roughly 2013





# "Nigiri" - Revised in 2022.





"Screw it man. Let's go bowling." - 2020









## Process of "Lincoln", 2023.









#### INTENTIONALLY INCOMPLETE, THIS BOARD IS A GREAT TEACHING TOOL. SHOWING STUDENTS THAT ILLUSTRATIONS ARE DEVELOPED WITH LAYERS.









#### "Broken Rose" - 2019







"Joep Beving" - 2021



### "Butcher" - 2019









# "Cherry Spoon" - 2004







### "Bluejay" - 2020









"Habanero" - 2020



# 

"POWER" - 2020









PART OF THE POSTAL EXPRESS PROJECT, DEVELOPED AT THE HEIGHT OF THE PANDEMIC, THESE SIMPLE QUICK SINGLE DAY SKETCHES WERE BASED ON ONE WORD REQUESTS FROM FANS ACROSS THE COUNTRY. SEEN HERE "WYOMING" - 2020.







Untitled, 2021.





























Icons Series.











"Vincent" - 2009



#### "Arthur Fleck" - 2024

























"Flag #8" - Fl