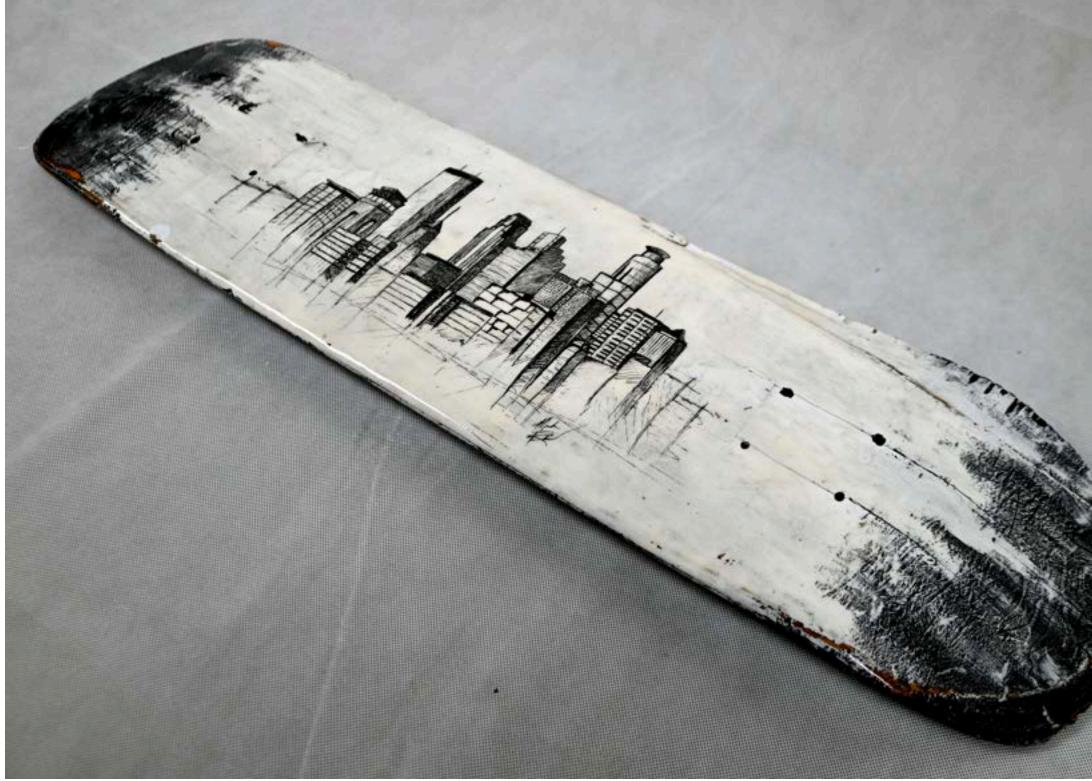

The beginning. February, 2004. Rivard's first piece of skateboard art ever. Minneapolis skyline with Sharpie on a recycled skateboard deck from 1993.

"Lincoln" - 2023

"Bill" - Roughly 2013