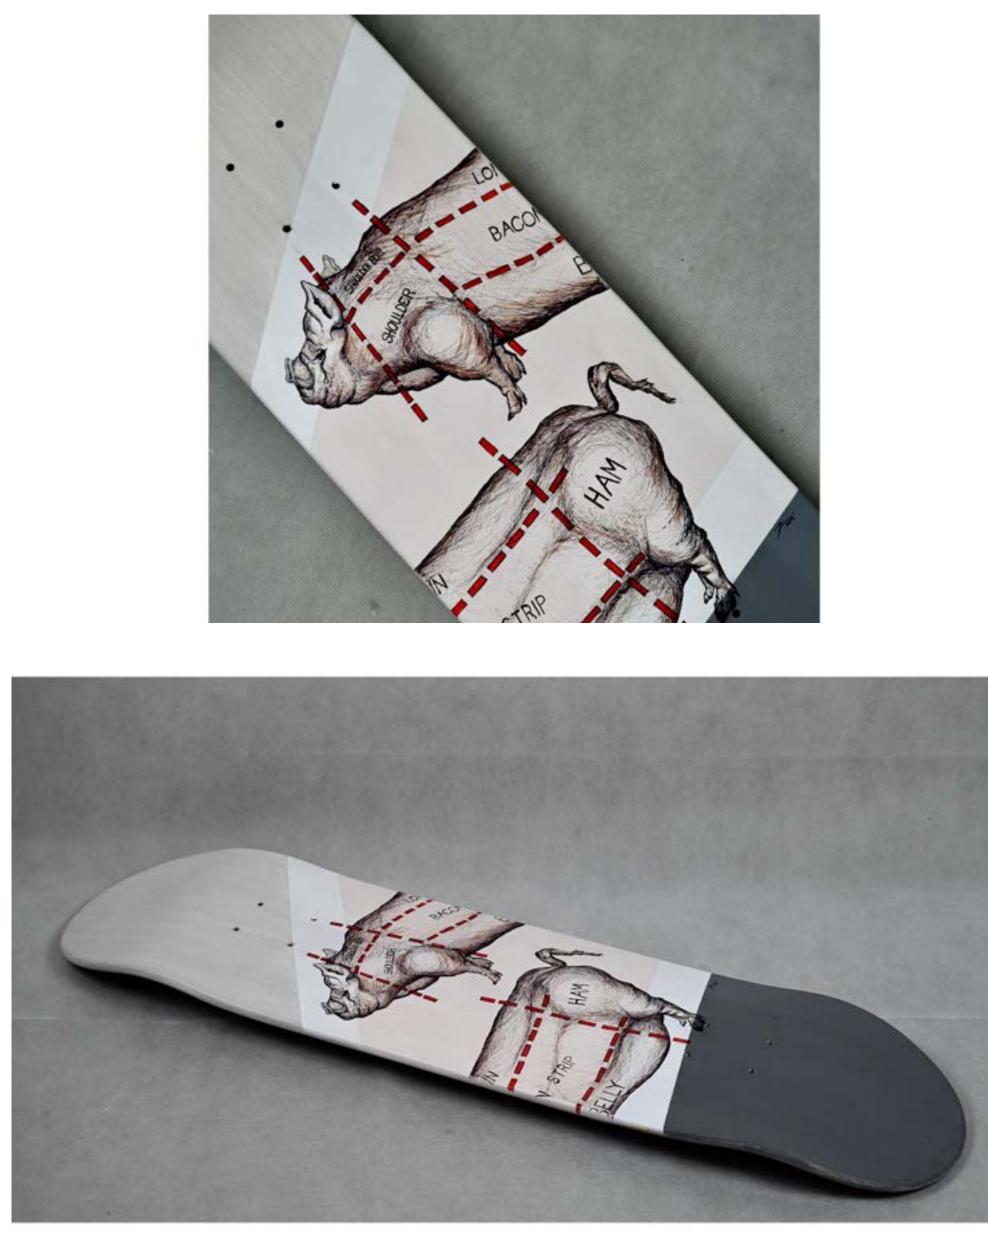

The beginning. February, 2004. Rivard's first piece of skateboard art ever. Minneapolis skyline with Sharpie on a recycled skateboard deck from 1993.











"Lincoln" - 2023





"Bill" - Roughly 2013





# "Nigiri" - Revised in 2022.





"Screw it man. Let's go bowling." - 2020









## Process of "Lincoln", 2023.









#### INTENTIONALLY INCOMPLETE, THIS BOARD IS A GREAT TEACHING TOOL. SHOWING STUDENTS THAT ILLUSTRATIONS ARE DEVELOPED WITH LAYERS.









#### "Broken Rose" - 2019







"Joep Beving" - 2021



### "Butcher" - 2019









# "Cherry Spoon" - 2004







### "Bluejay" - 2020









"Habanero" - 2020



# 

"POWER" - 2020









PART OF THE POSTAL EXPRESS PROJECT, DEVELOPED AT THE HEIGHT OF THE PANDEMIC, THESE SIMPLE QUICK SINGLE DAY SKETCHES WERE BASED ON ONE WORD REQUESTS FROM FANS ACROSS THE COUNTRY. SEEN HERE "WYOMING" - 2020.







Untitled, 2021.





























Icons Series.











"Vincent" - 2009



#### "Arthur Fleck" - 2024

























"Flag #8" - Flag Series, 2011.







Untitled, 2024.















## Abstract Series, 2014.

















"Glacier National" - 2020





"Alfred" - 2009



ART























## "Drift" - 2021.







## The Postal Express Project