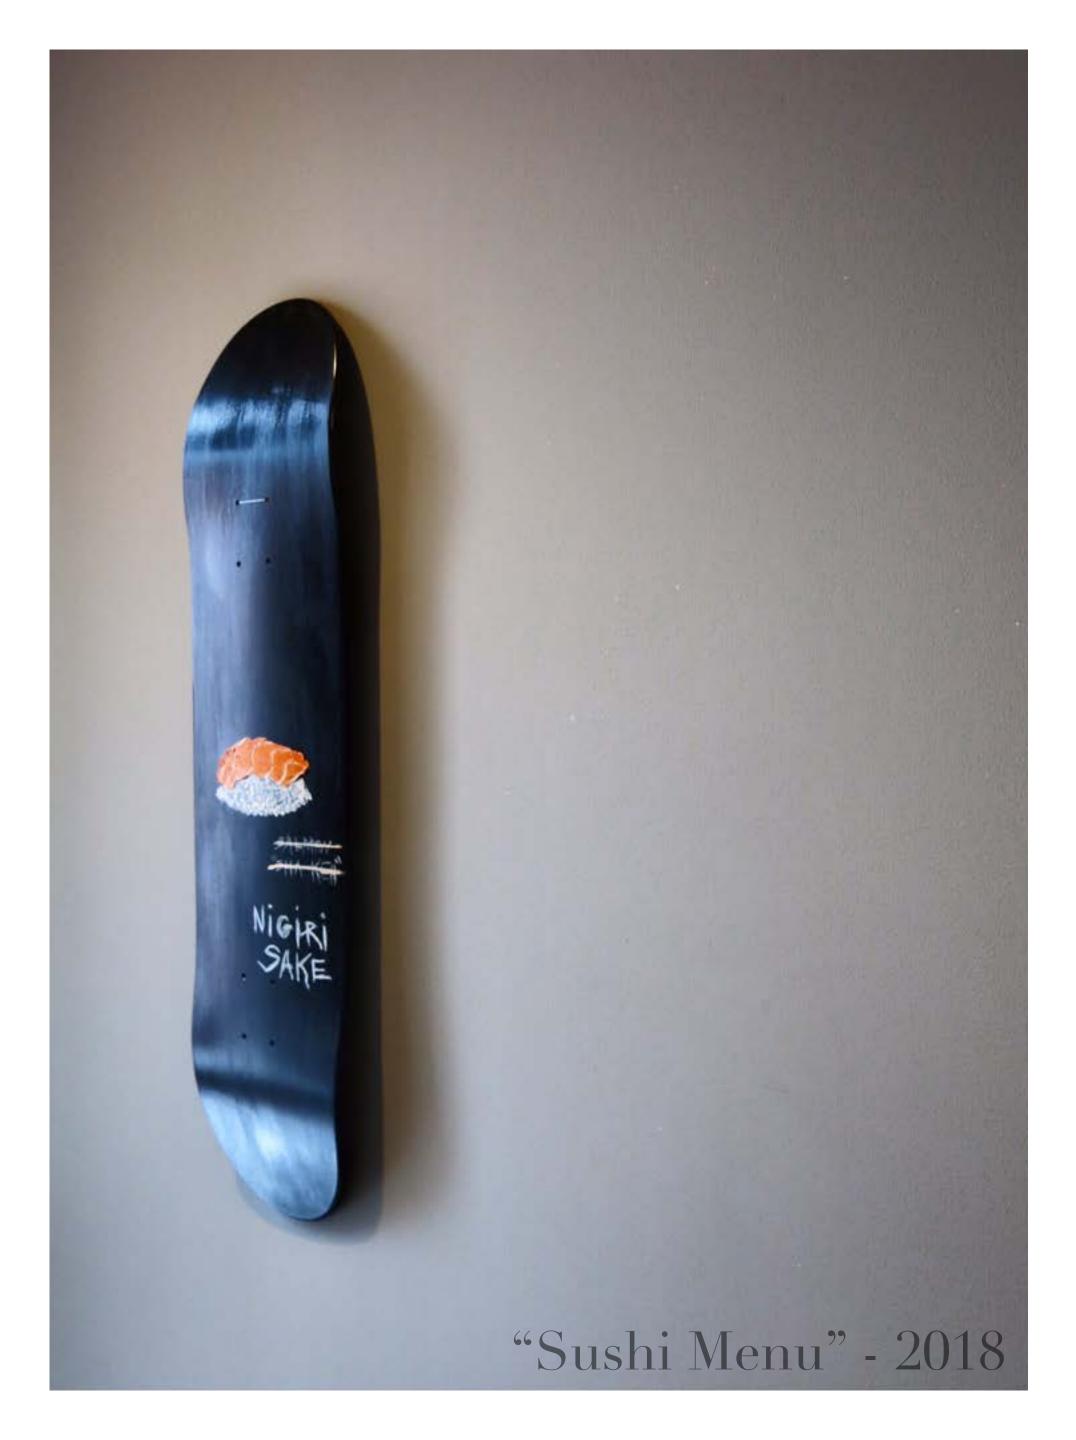

n a recycled skateboard deck from 1993.











"Lincoln" - 2023





"Bill" - Roughly 2013





# "Nigiri" - Revised in 2022.





"Screw it man. Let's go bowling." - 2020









## Process of "Lincoln", 2023.









#### INTENTIONALLY INCOMPLETE, THIS BOARD IS A GREAT TEACHING TOOL. SHOWING STUDENTS THAT ILLUSTRATIONS ARE DEVELOPED WITH LAYERS.









#### "Broken Rose" - 2019







"Joep Beving" - 2021



### "Butcher" - 2019









# "Cherry Spoon" - 2004







### "Bluejay" - 2020









"Habanero" - 2020



# 

"POWER" - 2020









PART OF THE POSTAL EXPRESS PROJECT, DEVELOPED AT THE HEIGHT OF THE PANDEMIC, THESE SIMPLE QUICK SINGLE DAY SKETCHES WERE BASED ON ONE WORD REQUESTS FROM FANS ACROSS THE COUNTRY. SEEN HERE "WYOMING" - 2020.







Untitled, 2021.





























Icons Series.











"Vincent" - 2009



#### "Arthur Fleck" - 2024

























"Flag #8" - Flag Series, 2011.







Untitled, 2024.















## Abstract Series, 2014.

















"Glacier National" - 2020





"Alfred" - 2009



ART























## "Drift" - 2021.







## The Postal Express Project