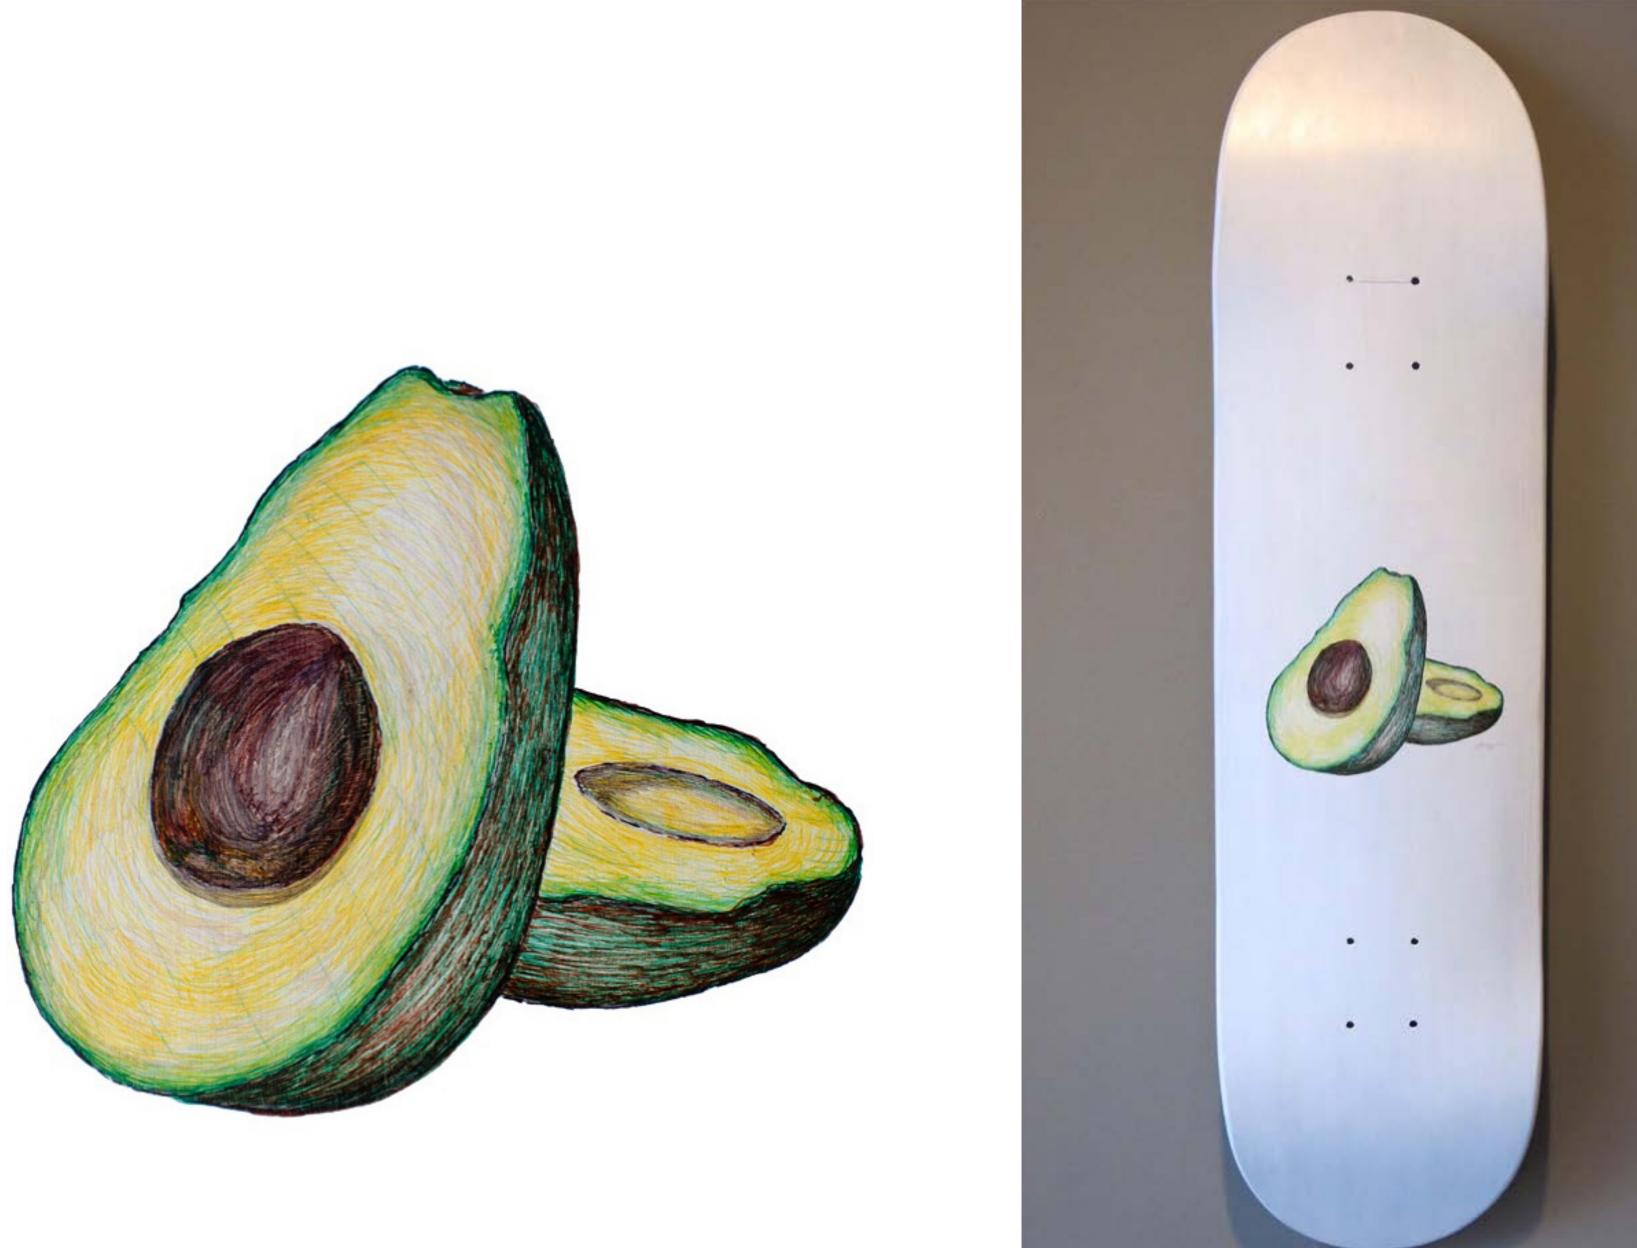

Nigiri" - Revised in 2022.





"Screw it man. Let's go bowling." - 2020









## Process of "Lincoln", 2023.









#### INTENTIONALLY INCOMPLETE, THIS BOARD IS A GREAT TEACHING TOOL. SHOWING STUDENTS THAT ILLUSTRATIONS ARE DEVELOPED WITH LAYERS.









#### "Broken Rose" - 2019







"Joep Beving" - 2021



### "Butcher" - 2019









# "Cherry Spoon" - 2004







### "Bluejay" - 2020









"Habanero" - 2020



# 

"POWER" - 2020









PART OF THE POSTAL EXPRESS PROJECT, DEVELOPED AT THE HEIGHT OF THE PANDEMIC, THESE SIMPLE QUICK SINGLE DAY SKETCHES WERE BASED ON ONE WORD REQUESTS FROM FANS ACROSS THE COUNTRY. SEEN HERE "WYOMING" - 2020.







Untitled, 2021.





























Icons Series.











"Vincent" - 2009



#### "Arthur Fleck" - 2024

























"Flag #8" - Flag Series, 2011.







Untitled, 2024.















## Abstract Series, 2014.

















"Glacier National" - 2020





"Alfred" - 2009



ART























## "Drift" - 2021.







## The Postal Express Project