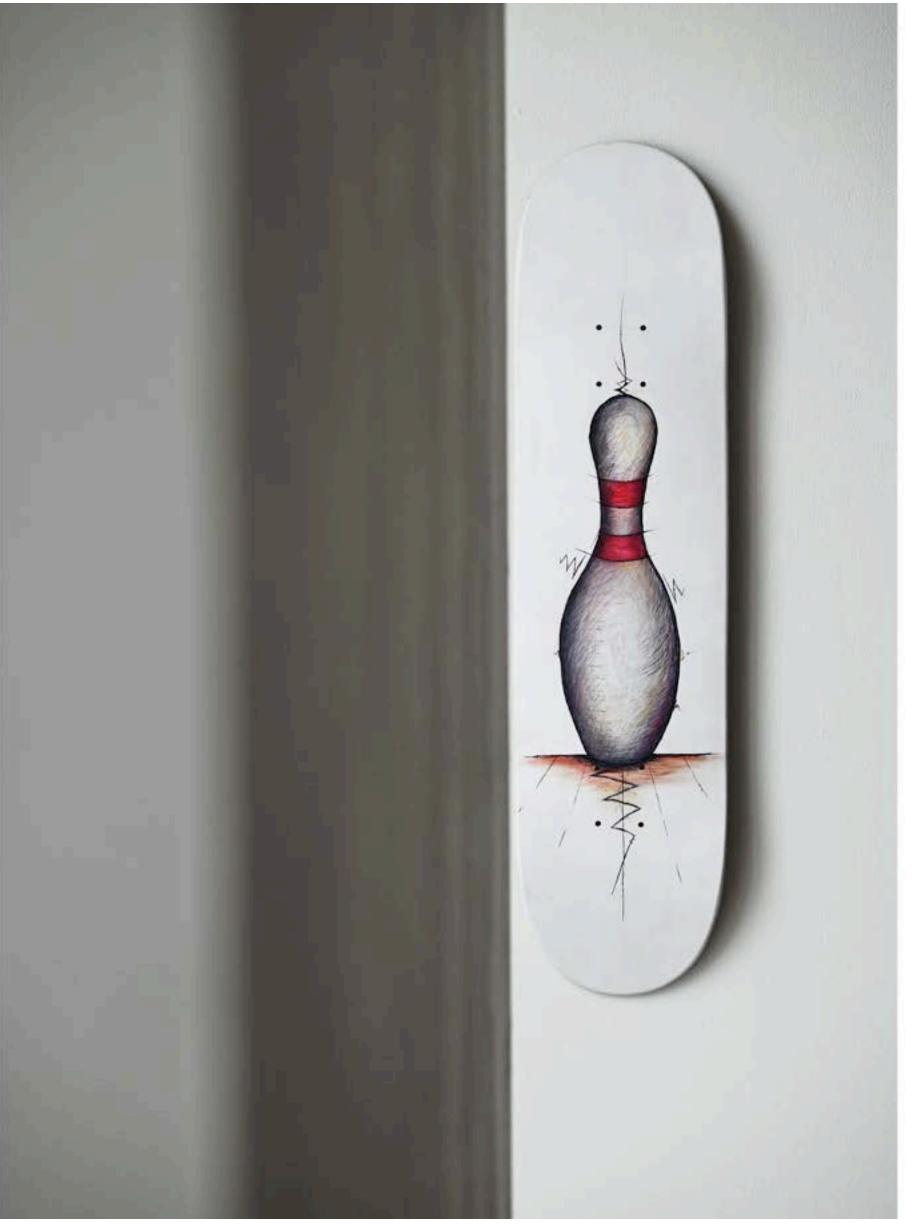

The beginning. February, 2004. Rivard's first piece of skateboard art ever. Minneapolis skyline with Sharpie on a recycled skateboard deck from 1993.











"Lincoln" - 2023





"Bill" - Roughly 2013





# "Nigiri" - Revised in 2022.





"Screw it man. Let's go bowling." - 2020









## Process of "Lincoln", 2023.









#### INTENTIONALLY INCOMPLETE, THIS BOARD IS A GREAT TEACHING TOOL. SHOWING STUDENTS THAT ILLUSTRATIONS ARE DEVELOPED WITH LAYERS.









#### "Broken Rose" - 2019







"Joep Beving" - 2021



### "Butcher" - 2019









# "Cherry Spoon" - 2004







### "Bluejay" - 2020









"Habanero" - 2020



# 

"POWER" - 2020









PART OF THE POSTAL EXPRESS PROJECT, DEVELOPED AT THE HEIGHT OF THE PANDEMIC, THESE SIMPLE QUICK SINGLE DAY SKETCHES WERE BASED ON ONE WORD REQUESTS FROM FANS ACROSS THE COUNTRY. SEEN HERE "WYOMING" - 2020.







Untitled, 2021.





























Icons Series.











"Vincent" - 2009



#### "Arthur Fleck" - 2024

























"Flag #8" - Flag