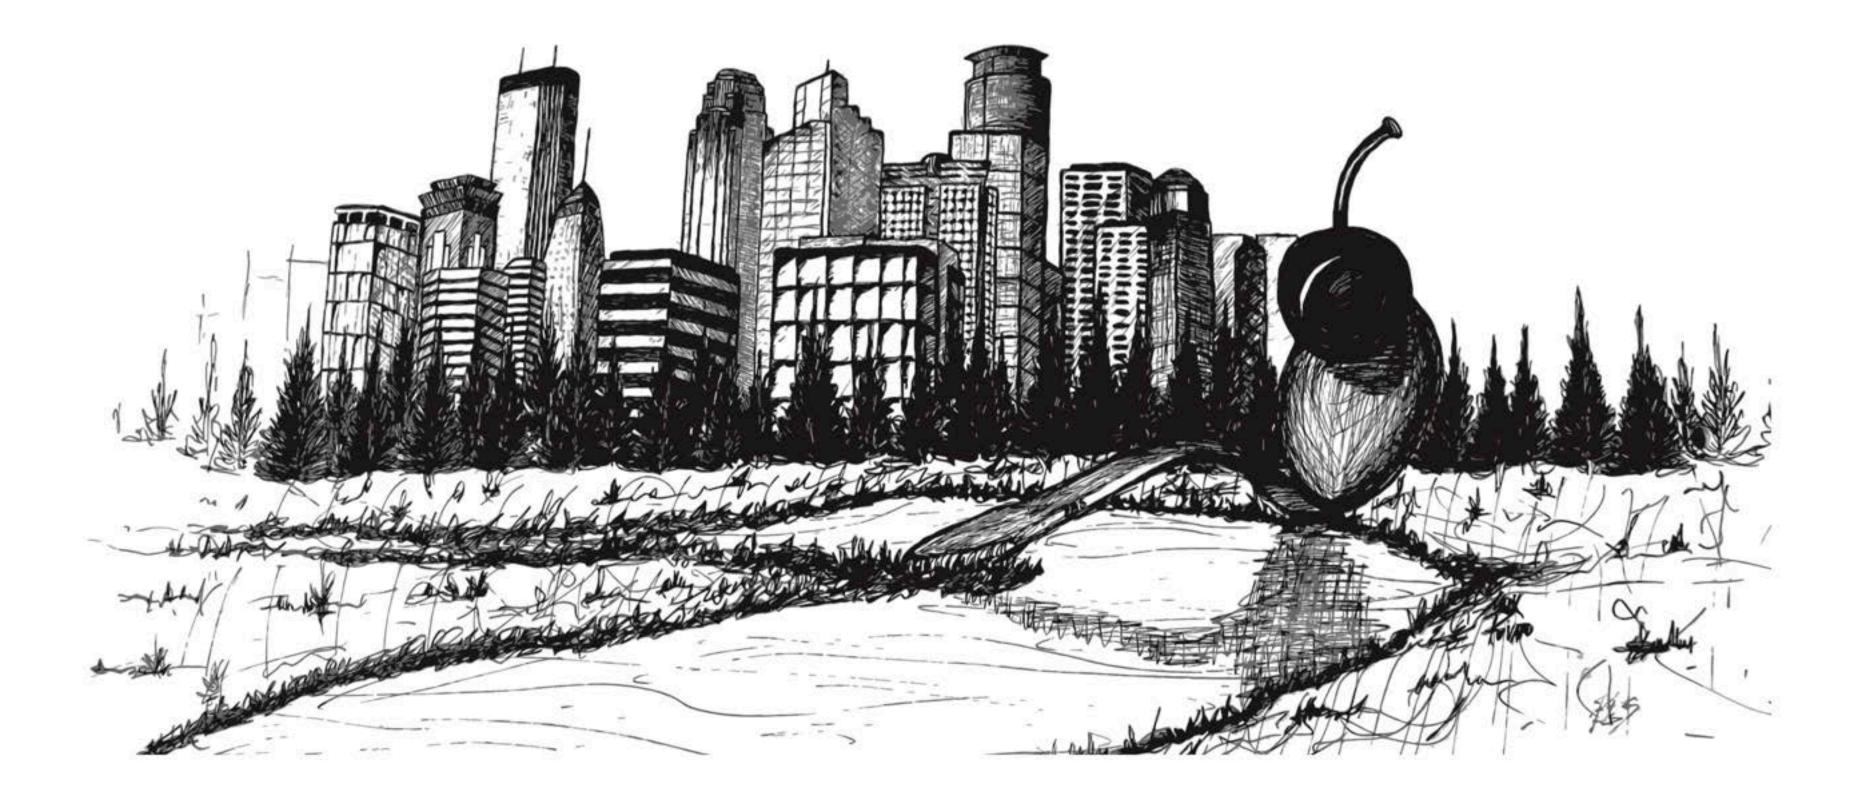

NG TOOL. SHOWING STUDENTS THAT ILLUSTRATIONS ARE DEVELOPED WITH LAYERS.









#### "Broken Rose" - 2019







"Joep Beving" - 2021



### "Butcher" - 2019









# "Cherry Spoon" - 2004







### "Bluejay" - 2020









"Habanero" - 2020



# 

"POWER" - 2020









PART OF THE POSTAL EXPRESS PROJECT, DEVELOPED AT THE HEIGHT OF THE PANDEMIC, THESE SIMPLE QUICK SINGLE DAY SKETCHES WERE BASED ON ONE WORD REQUESTS FROM FANS ACROSS THE COUNTRY. SEEN HERE "WYOMING" - 2020.







Untitled, 2021.





























Icons Series.











"Vincent" - 2009



#### "Arthur Fleck" - 2024

























"Flag #8" - Flag Series, 2011.







Untitled, 2024.















## Abstract Series, 2014.

















"Glacier National" - 2020





"Alfred" - 2009



ART























## "Drift" - 2021.







## The Postal Express Project