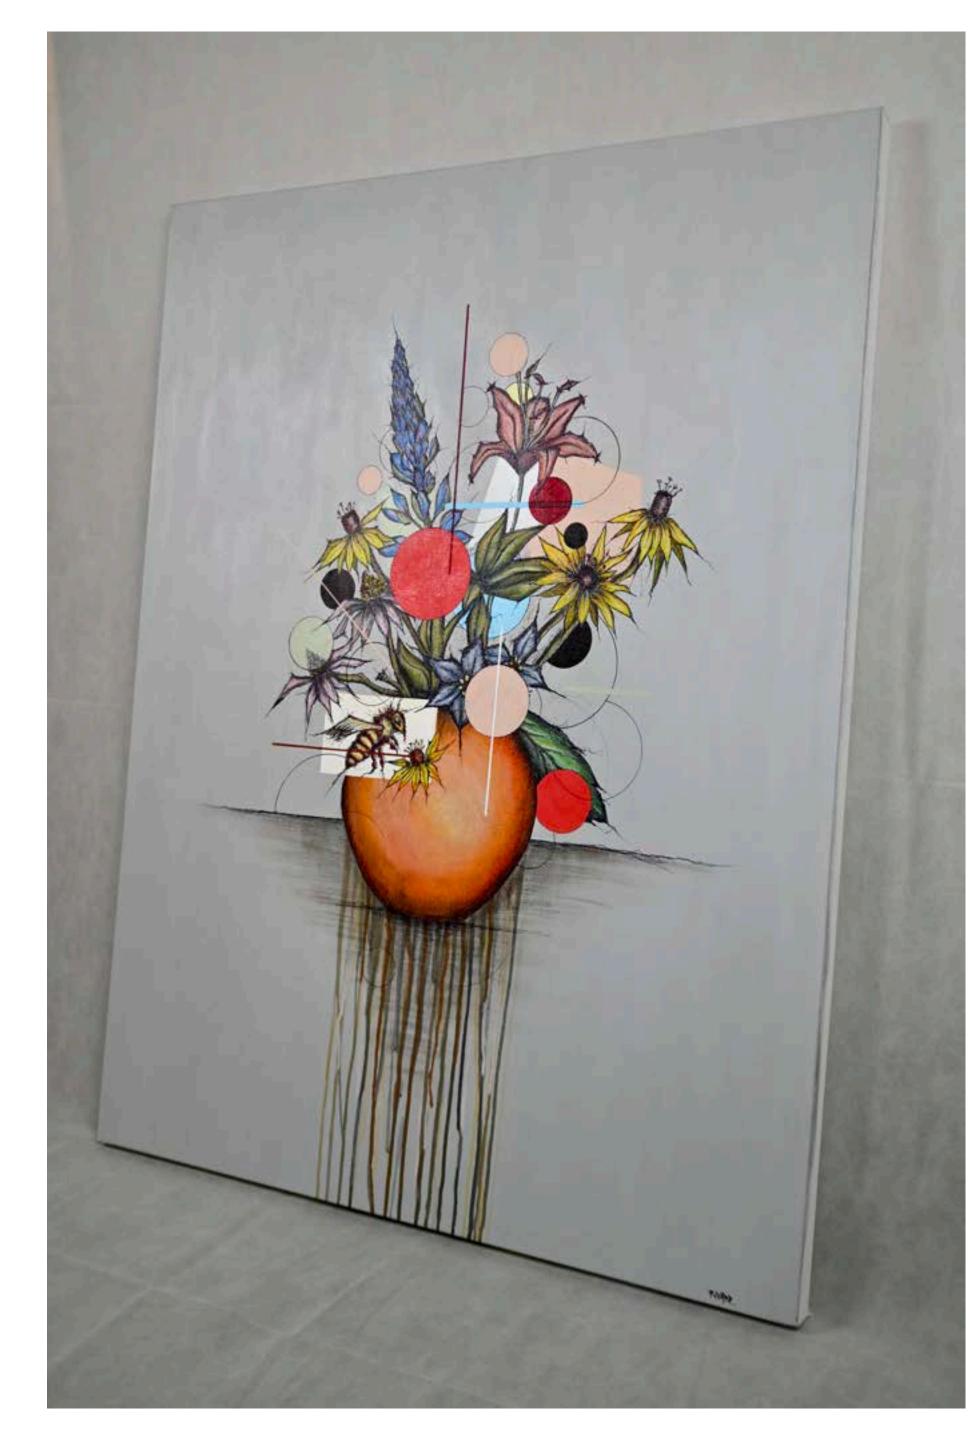

The beginning. February, 2004. Rivard's first piece of skateboard art ever. Minneapolis skyline with Sharpie on a recycled skateboard deck from 1993.











"Lincoln" - 2023





"Bill" - Roughly 2013





# "Nigiri" - Revised in 2022.





"Screw it man. Let's go bowling." - 2020









## Process of "Lincoln", 2023.









#### INTENTIONALLY INCOMPLETE, THIS BOARD IS A GREAT TEACHING TOOL. SHOWING STUDENTS THAT ILLUSTRATIONS ARE DEVELOPED WITH LAYERS.









#### "Broken Rose" - 2019







"Joep Beving" - 2021



### "Butcher" - 2019









# "Cherry Spoon" - 2004







### "Bluejay" - 2020









"Habanero" - 2020



# 

"POWER" - 2020









PART OF THE POSTAL EXPRESS PROJECT, DEVELOPED AT THE HEIGHT OF THE PANDEMIC, THESE SIMPLE QUICK SINGLE DAY SKETCHES WERE BASED ON ONE WORD REQUESTS FROM FANS ACROSS THE COUNTRY. SEEN HERE "WYOMING" - 2020.







Untitled, 2021.





























Icons Series.











"Vincent" - 2009



#### "Arthur Fleck" - 2024

























"Flag #8" - Flag Series, 2011.







Untitled, 2024.















## Abstract Series, 2014.

















"Glacier National" - 2020





"Alfred" - 2009



ART























## "Drift" - 2021.







## The Postal Express Project