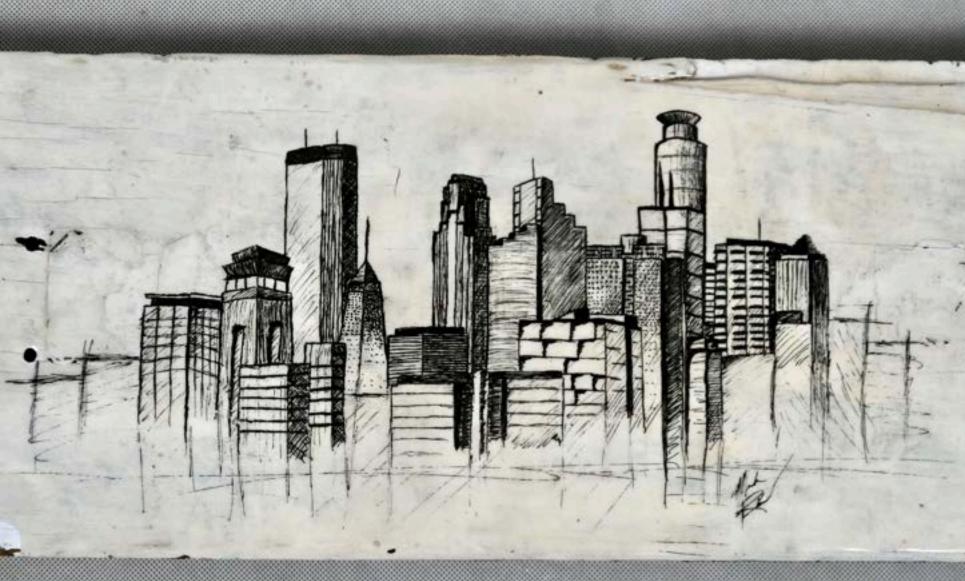

The beginning. February, 2004. Rivard's first piece of skateboard art ever. Minneapolis skyline with Sharpie on a recycled skateboard deck from 1993.

"Lincoln" - 2023

"Bill" - Roughly 2013