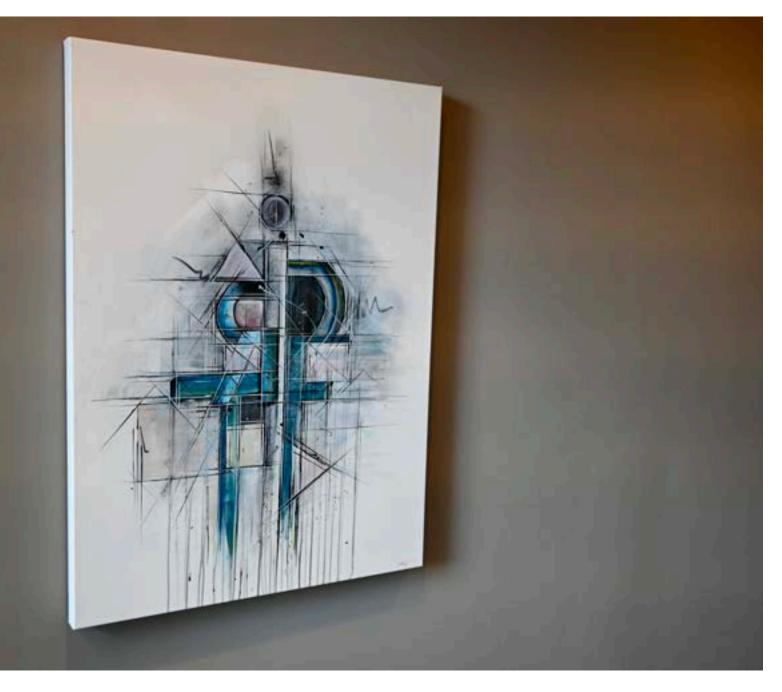

NS ARE DEVELOPED WITH LAYERS.









#### "Broken Rose" - 2019







"Joep Beving" - 2021



### "Butcher" - 2019









# "Cherry Spoon" - 2004







### "Bluejay" - 2020









"Habanero" - 2020



# 

"POWER" - 2020









PART OF THE POSTAL EXPRESS PROJECT, DEVELOPED AT THE HEIGHT OF THE PANDEMIC, THESE SIMPLE QUICK SINGLE DAY SKETCHES WERE BASED ON ONE WORD REQUESTS FROM FANS ACROSS THE COUNTRY. SEEN HERE "WYOMING" - 2020.







Untitled, 2021.





























Icons Series.











"Vincent" - 2009



#### "Arthur Fleck" - 2024

























"Flag #8" - Flag Series, 2011.







Untitled, 2024.















## Abstract Series, 2014.

















"Glacier National" - 2020





"Alfred" - 2009



ART























## "Drift" - 2021.







## The Postal Express Project