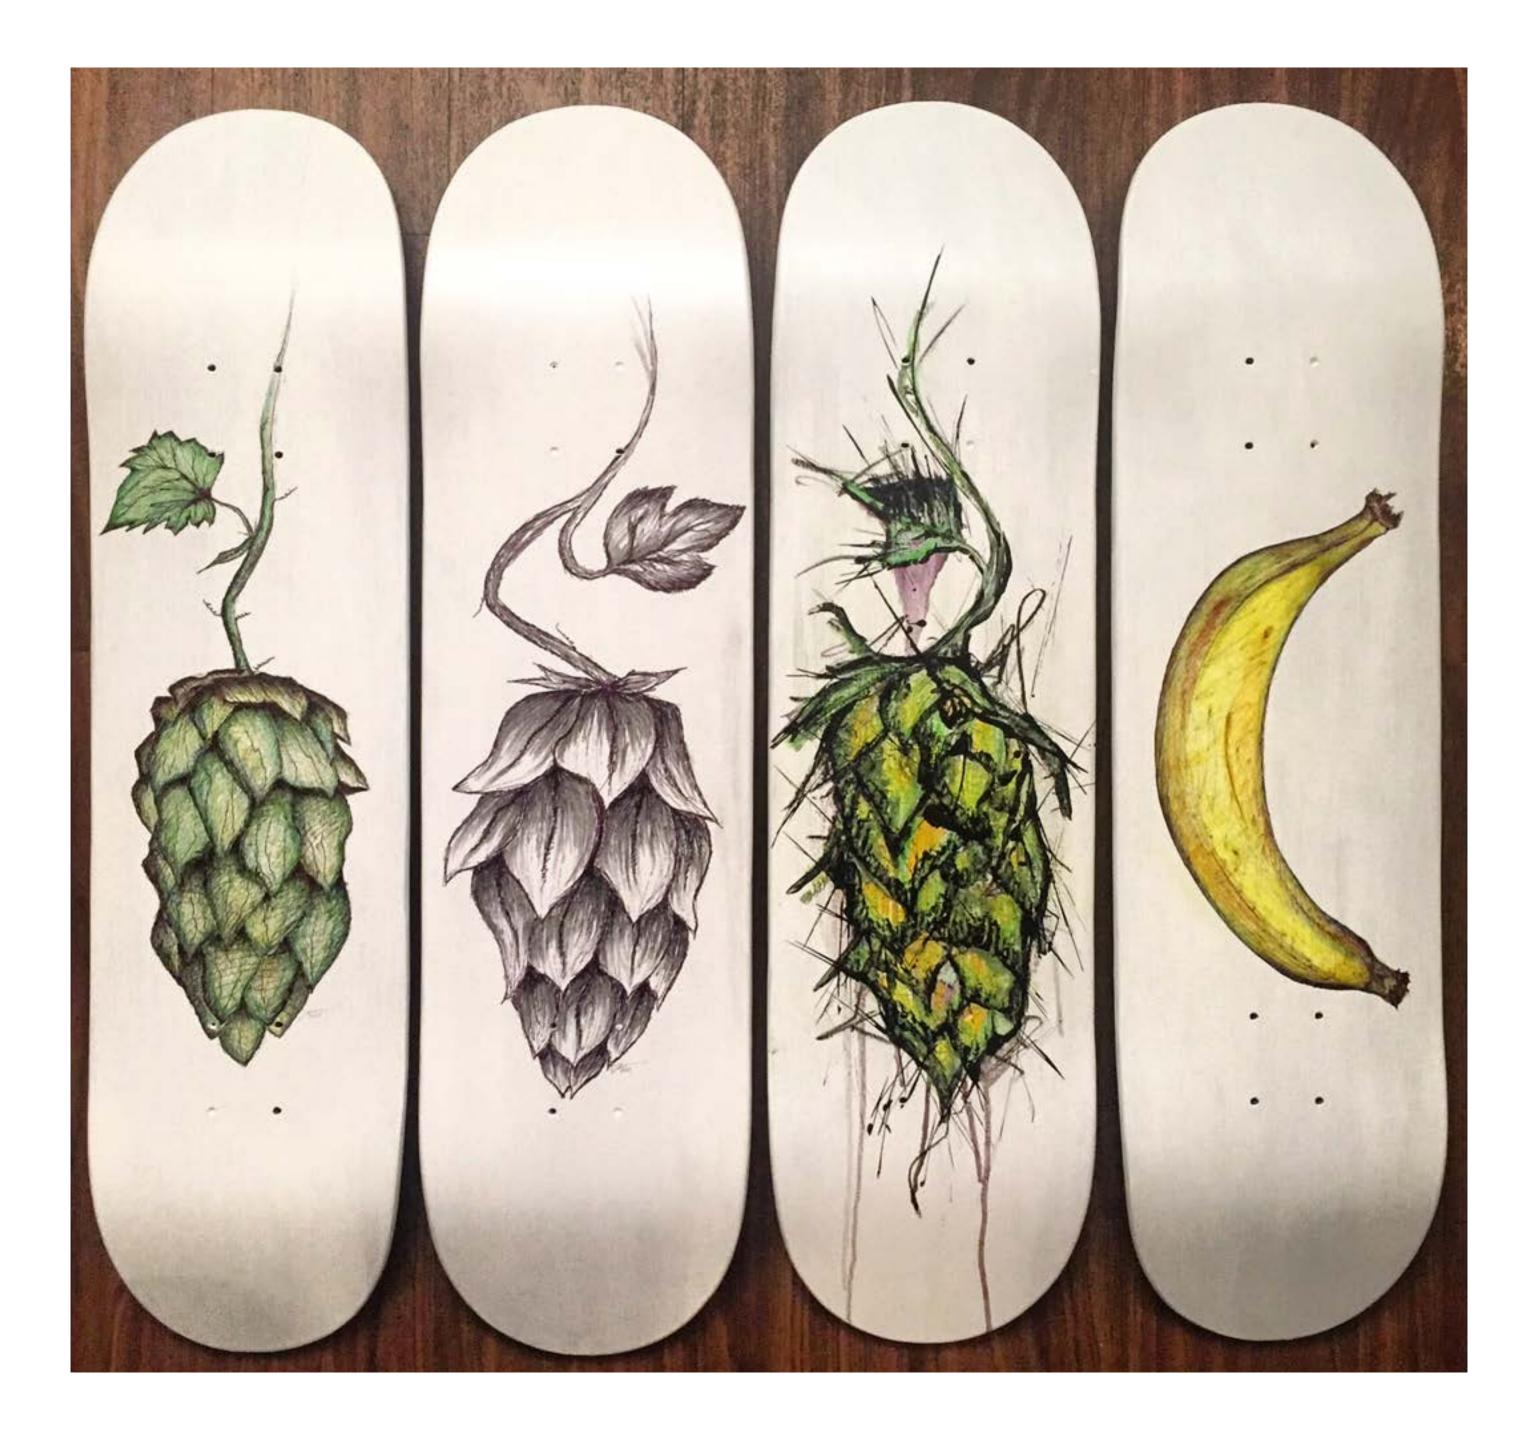

- Revised in 2022.





"Screw it man. Let's go bowling." - 2020









## Process of "Lincoln", 2023.









#### INTENTIONALLY INCOMPLETE, THIS BOARD IS A GREAT TEACHING TOOL. SHOWING STUDENTS THAT ILLUSTRATIONS ARE DEVELOPED WITH LAYERS.









#### "Broken Rose" - 2019







"Joep Beving" - 2021



### "Butcher" - 2019









# "Cherry Spoon" - 2004







### "Bluejay" - 2020









"Habanero" - 2020



# 

"POWER" - 2020









PART OF THE POSTAL EXPRESS PROJECT, DEVELOPED AT THE HEIGHT OF THE PANDEMIC, THESE SIMPLE QUICK SINGLE DAY SKETCHES WERE BASED ON ONE WORD REQUESTS FROM FANS ACROSS THE COUNTRY. SEEN HERE "WYOMING" - 2020.







Untitled, 2021.





























Icons Series.











"Vincent" - 2009



#### "Arthur Fleck" - 2024

























"Flag #8" - Flag Series, 2011.







Untitled, 2024.















## Abstract Series, 2014.

















"Glacier National" - 2020





"Alfred" - 2009



ART























## "Drift" - 2021.







## The Postal Express Project