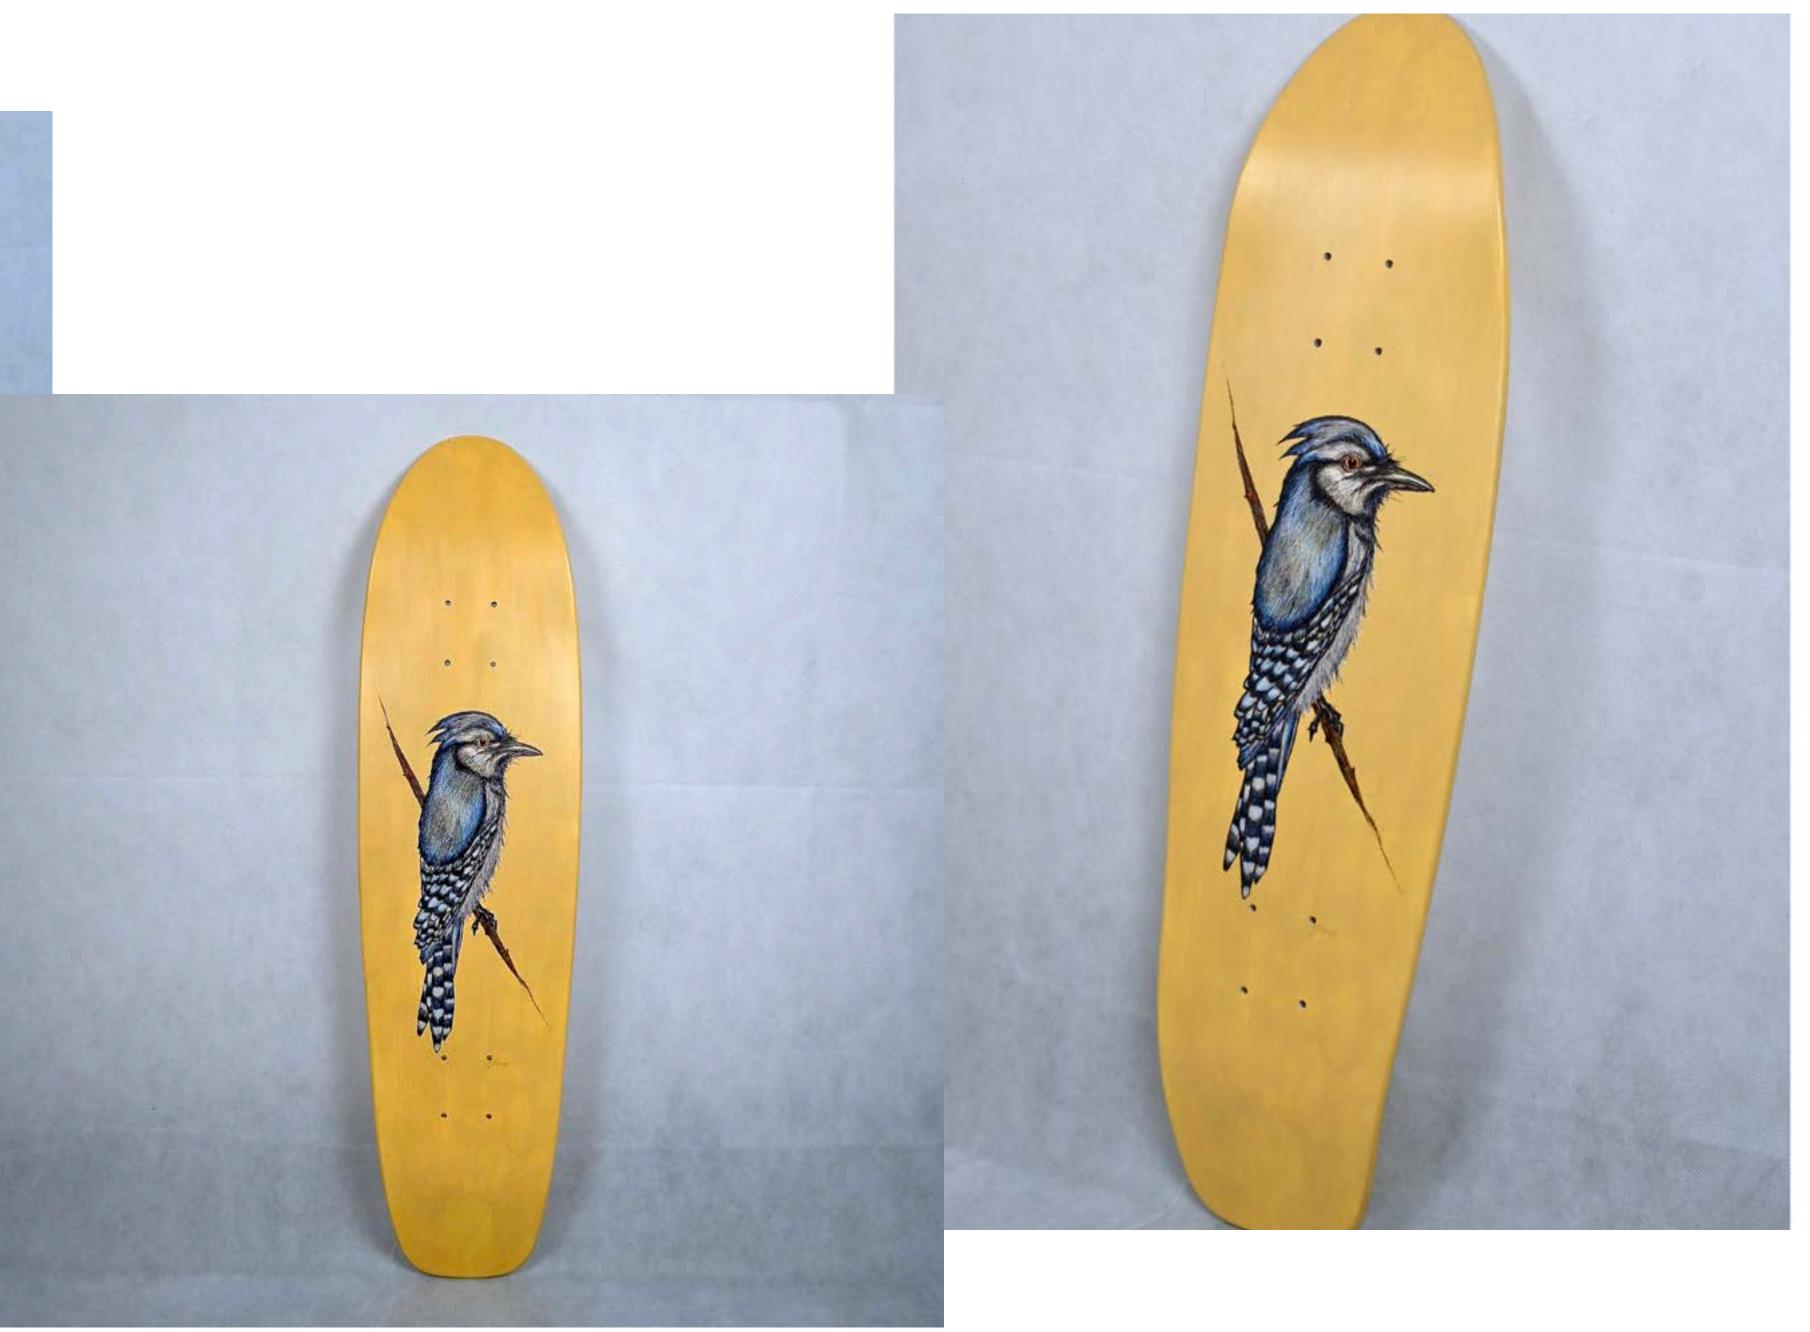

The beginning. February, 2004. Rivard's first piece of skateboard art ever. Minneapolis skyline with Sharpie on a recycled skateboard deck from 1993.











"Lincoln" - 2023





"Bill" - Roughly 2013





# "Nigiri" - Revised in 2022.





"Screw it man. Let's go bowling." - 2020









## Process of "Lincoln", 2023.









#### INTENTIONALLY INCOMPLETE, THIS BOARD IS A GREAT TEACHING TOOL. SHOWING STUDENTS THAT ILLUSTRATIONS ARE DEVELOPED WITH LAYERS.









#### "Broken Rose" - 2019







"Joep Beving" - 2021



### "Butcher" - 2019









# "Cherry Spoon" - 2004







### "Bluejay" - 2020









"Habanero" - 2020



# 

"POWER" - 2020









PART OF THE POSTAL EXPRESS PROJECT, DEVELOPED AT THE HEIGHT OF THE PANDEMIC, THESE SIMPLE QUICK SINGLE DAY SKETCHES WERE BASED ON ONE WORD REQUESTS FROM FANS ACROSS THE COUNTRY. SEEN HERE "WYOMING" - 2020.







Untitled, 2021.





























Icons Series.











"Vincent" - 2009



#### "Arthur Fleck" - 2024

























"Flag #8" - Flag Series, 2011.







Untitled, 2024.















## Abstract Series, 2014.

















"Glacier National" - 2020





"Alfred" - 2009



ART























## "Drift" - 2021.







## The Postal Express Project