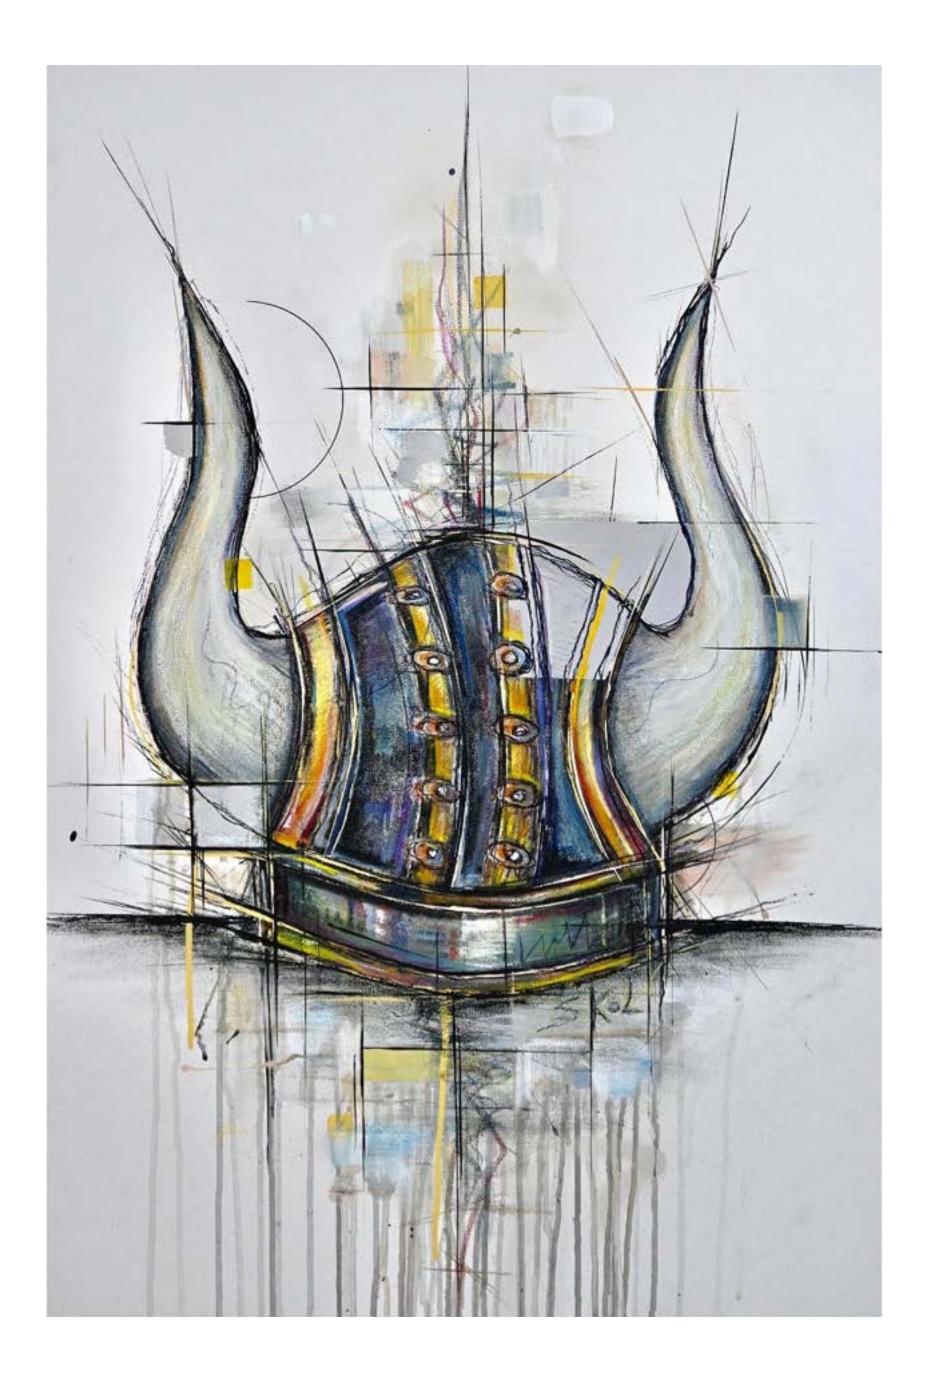

"Lincoln" - 2023





"Bill" - Roughly 2013





# "Nigiri" - Revised in 2022.





"Screw it man. Let's go bowling." - 2020









## Process of "Lincoln", 2023.









#### INTENTIONALLY INCOMPLETE, THIS BOARD IS A GREAT TEACHING TOOL. SHOWING STUDENTS THAT ILLUSTRATIONS ARE DEVELOPED WITH LAYERS.









#### "Broken Rose" - 2019







"Joep Beving" - 2021



### "Butcher" - 2019









# "Cherry Spoon" - 2004







### "Bluejay" - 2020









"Habanero" - 2020



# 

"POWER" - 2020









PART OF THE POSTAL EXPRESS PROJECT, DEVELOPED AT THE HEIGHT OF THE PANDEMIC, THESE SIMPLE QUICK SINGLE DAY SKETCHES WERE BASED ON ONE WORD REQUESTS FROM FANS ACROSS THE COUNTRY. SEEN HERE "WYOMING" - 2020.







Untitled, 2021.





























Icons Series.











"Vincent" - 2009



#### "Arthur Fleck" - 2024

























"Flag #8" - Flag Series, 2011.







Untitled, 2024.















## Abstract Series, 2014.

















"Glacier National" - 2020





"Alfred" - 2009



ART























## "Drift" - 2021.







## The Postal Express Project