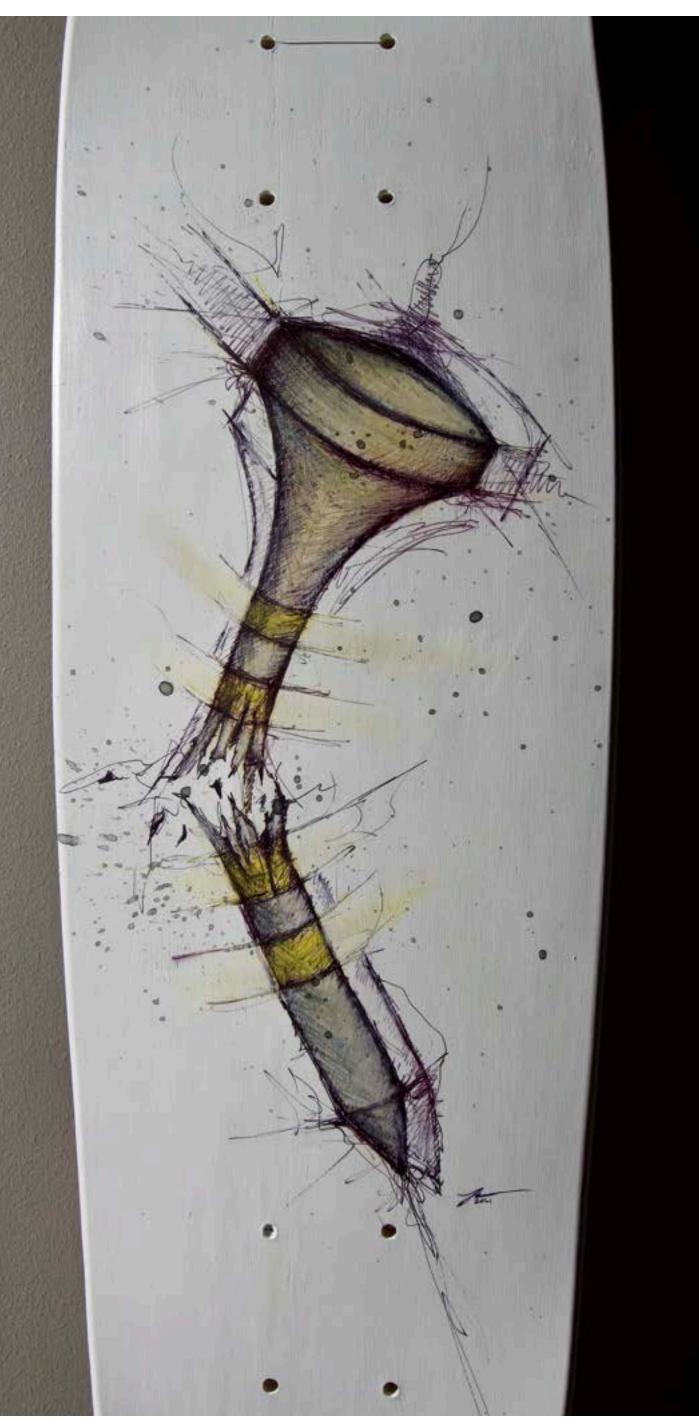

WING STUDENTS THAT ILLUSTRATIONS ARE DEVELOPED WITH LAYERS.









#### "Broken Rose" - 2019







"Joep Beving" - 2021



### "Butcher" - 2019









# "Cherry Spoon" - 2004







### "Bluejay" - 2020









"Habanero" - 2020



# 

"POWER" - 2020









PART OF THE POSTAL EXPRESS PROJECT, DEVELOPED AT THE HEIGHT OF THE PANDEMIC, THESE SIMPLE QUICK SINGLE DAY SKETCHES WERE BASED ON ONE WORD REQUESTS FROM FANS ACROSS THE COUNTRY. SEEN HERE "WYOMING" - 2020.







Untitled, 2021.





























Icons Series.











"Vincent" - 2009



#### "Arthur Fleck" - 2024

























"Flag #8" - Flag Series, 2011.







Untitled, 2024.















## Abstract Series, 2014.

















"Glacier National" - 2020





"Alfred" - 2009



ART























## "Drift" - 2021.







## The Postal Express Project