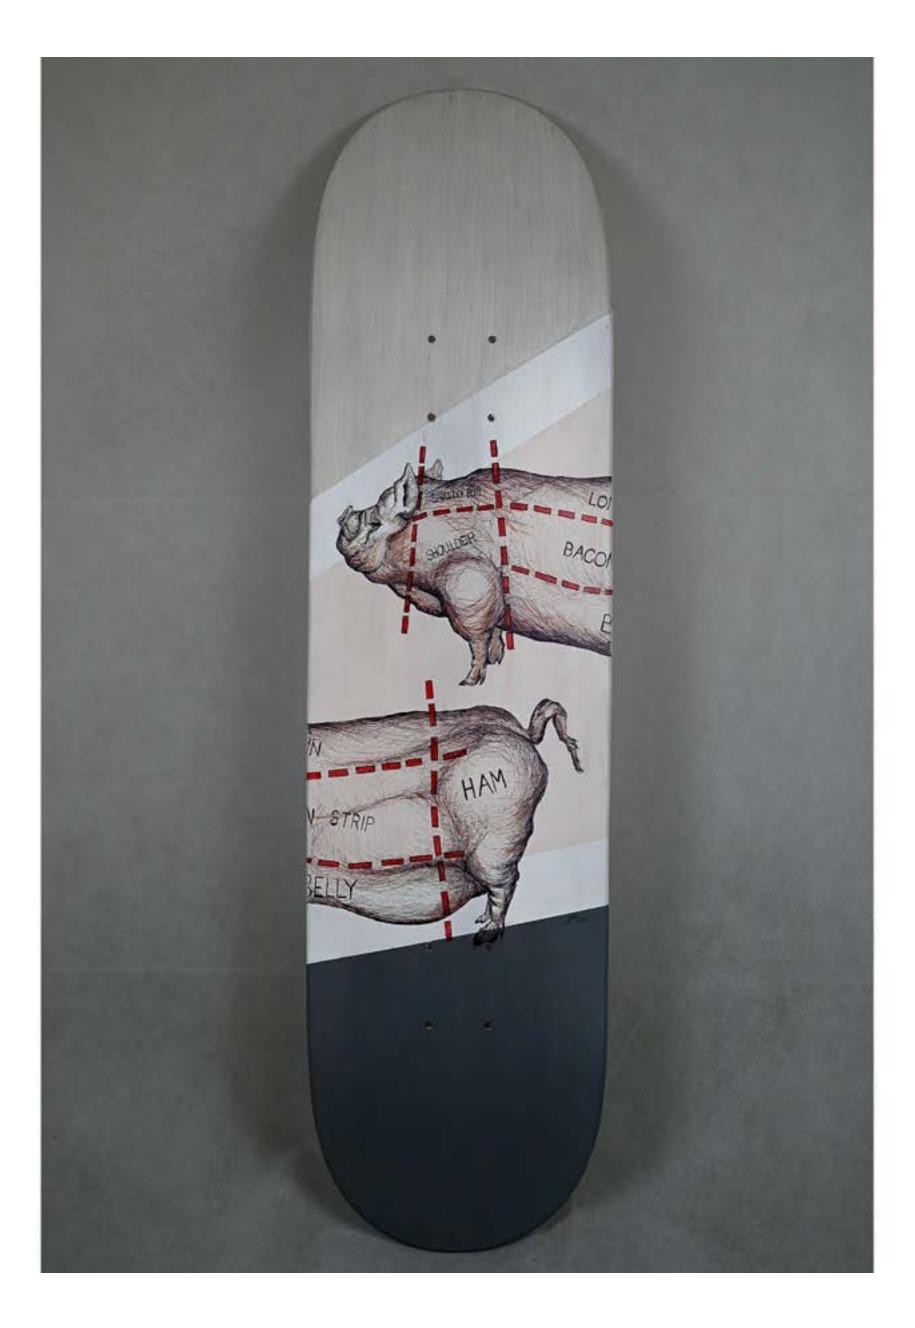

The beginning. February, 2004. Rivard's first piece of skateboard art ever. Minneapolis skyline with Sharpie on a recycled skateboard deck from 1993.











"Lincoln" - 2023





"Bill" - Roughly 2013





# "Nigiri" - Revised in 2022.





"Screw it man. Let's go bowling." - 2020









## Process of "Lincoln", 2023.









#### INTENTIONALLY INCOMPLETE, THIS BOARD IS A GREAT TEACHING TOOL. SHOWING STUDENTS THAT ILLUSTRATIONS ARE DEVELOPED WITH LAYERS.









#### "Broken Rose" - 2019







"Joep Beving" - 2021



### "Butcher" - 2019









# "Cherry Spoon" - 2004







### "Bluejay" - 2020









"Habanero" - 2020



# 

"POWER" - 2020









PART OF THE POSTAL EXPRESS PROJECT, DEVELOPED AT THE HEIGHT OF THE PANDEMIC, THESE SIMPLE QUICK SINGLE DAY SKETCHES WERE BASED ON ONE WORD REQUESTS FROM FANS ACROSS THE COUNTRY. SEEN HERE "WYOMING" - 2020.







Untitled, 2021.





























Icons Series.











"Vincent" - 2009



#### "Arthur Fleck" - 2024

























"Flag #8" - Flag Series, 2011.







Untitled, 2024.















## Abstract Series, 2014.

















"Glacier National" - 2020





"Alfred" - 2009



ART























## "Drift" - 2021.







## The Postal Express Project