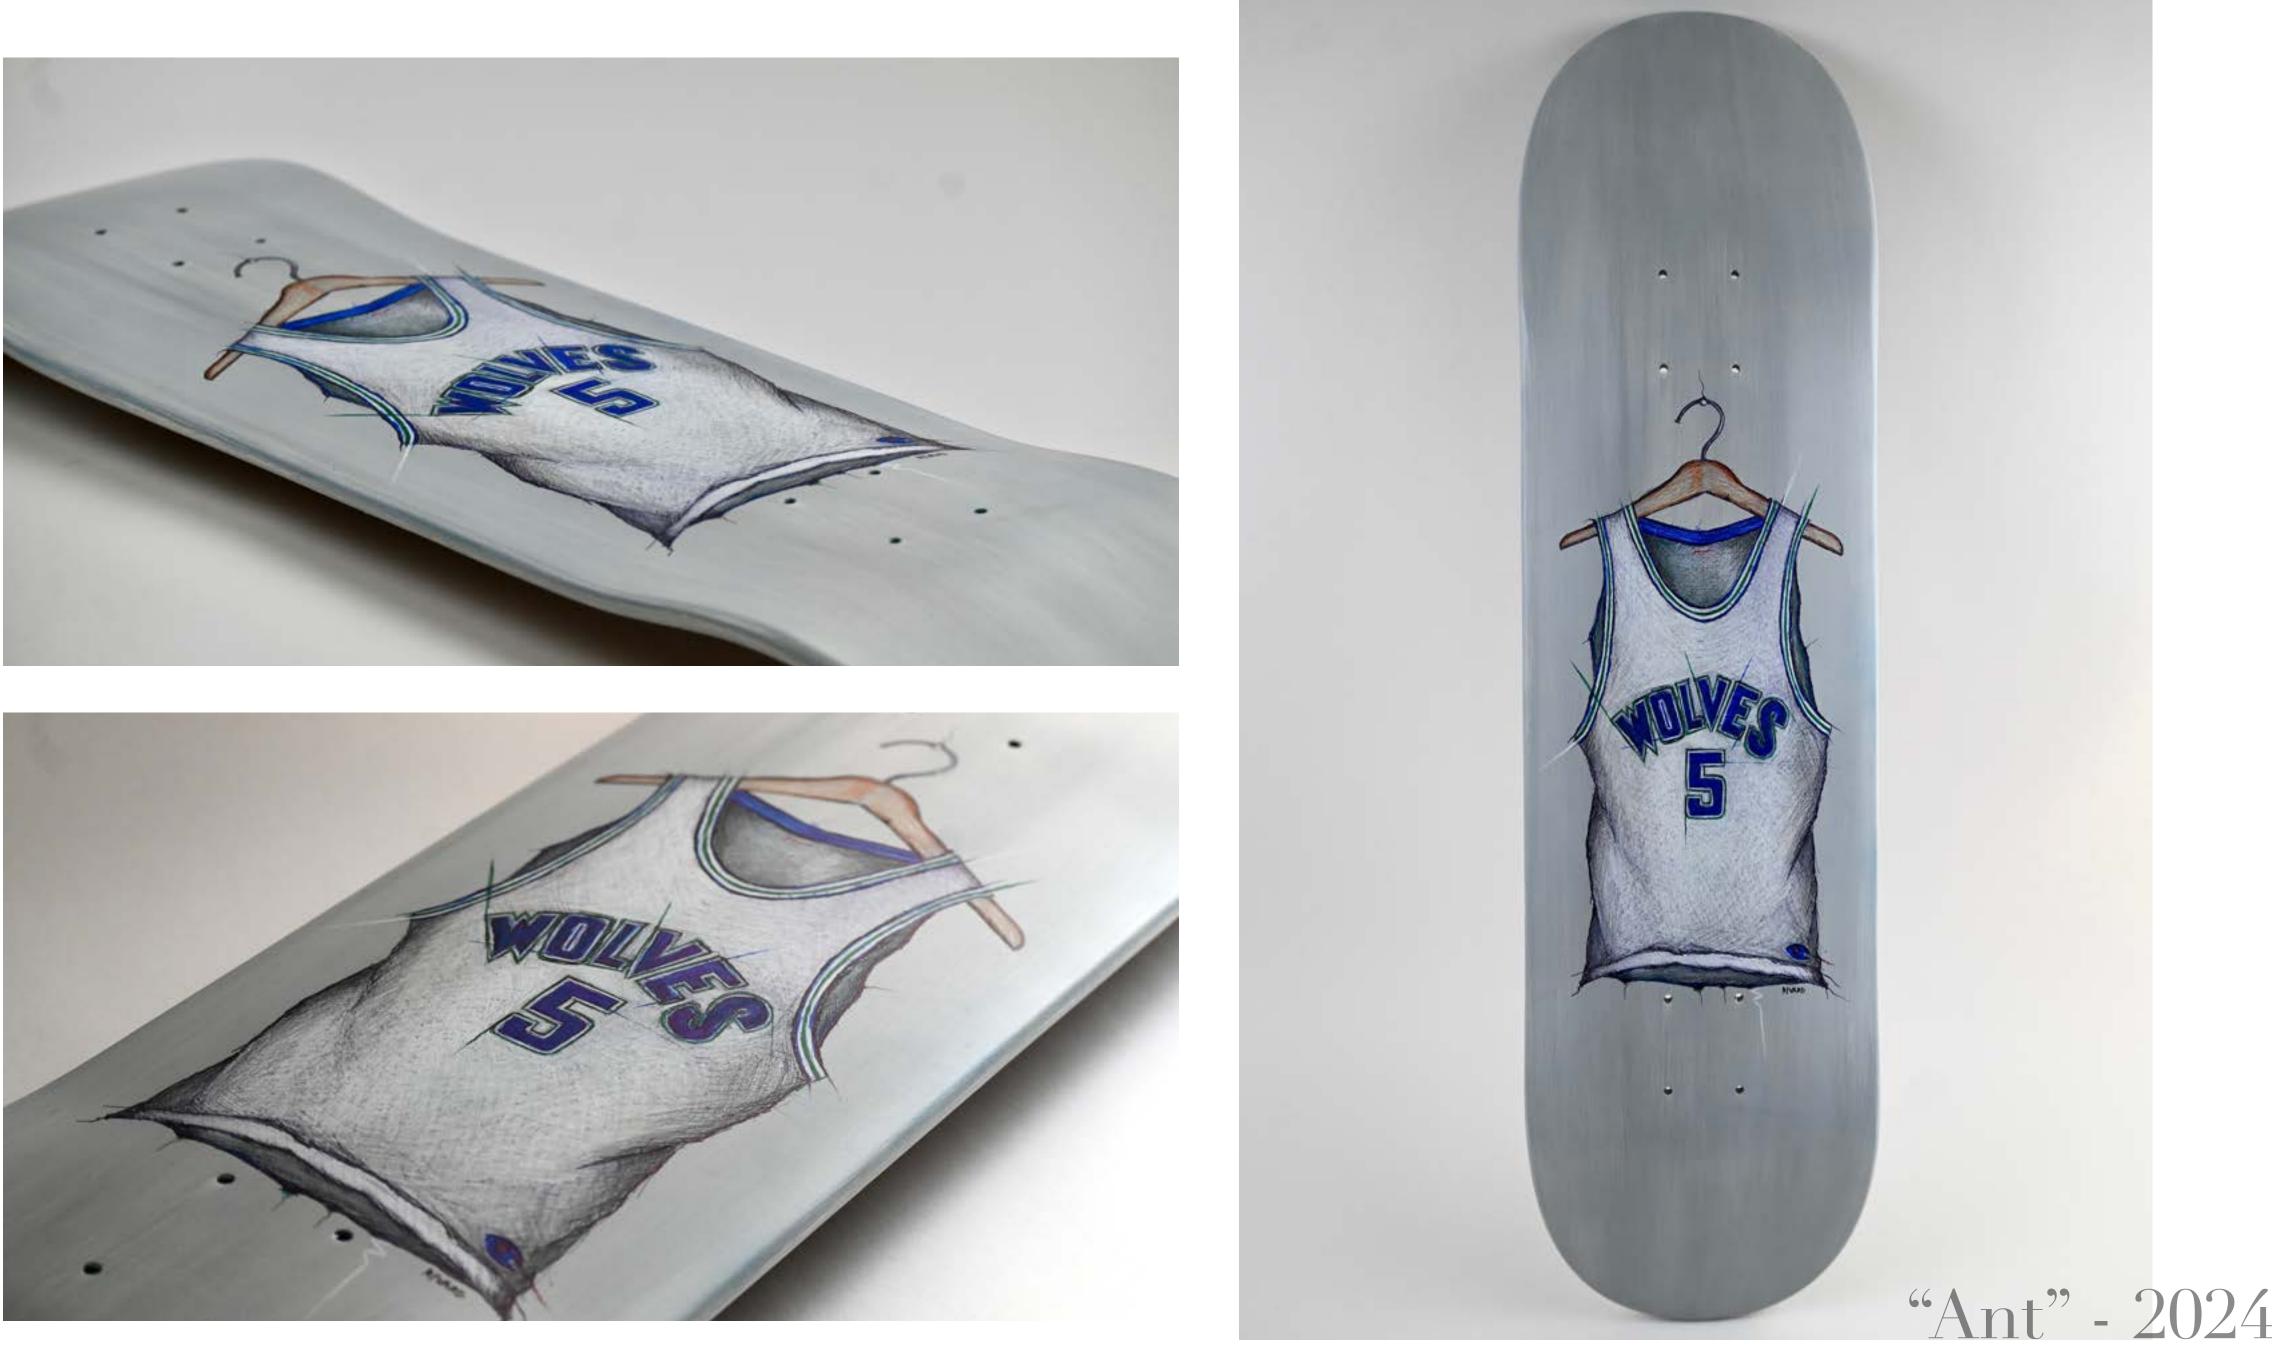

recycled skateboard deck from 1993.











"Lincoln" - 2023





"Bill" - Roughly 2013





# "Nigiri" - Revised in 2022.





"Screw it man. Let's go bowling." - 2020









## Process of "Lincoln", 2023.









#### INTENTIONALLY INCOMPLETE, THIS BOARD IS A GREAT TEACHING TOOL. SHOWING STUDENTS THAT ILLUSTRATIONS ARE DEVELOPED WITH LAYERS.









#### "Broken Rose" - 2019







"Joep Beving" - 2021



### "Butcher" - 2019









# "Cherry Spoon" - 2004







### "Bluejay" - 2020









"Habanero" - 2020



# 

"POWER" - 2020









PART OF THE POSTAL EXPRESS PROJECT, DEVELOPED AT THE HEIGHT OF THE PANDEMIC, THESE SIMPLE QUICK SINGLE DAY SKETCHES WERE BASED ON ONE WORD REQUESTS FROM FANS ACROSS THE COUNTRY. SEEN HERE "WYOMING" - 2020.







Untitled, 2021.





























Icons Series.











"Vincent" - 2009



#### "Arthur Fleck" - 2024

























"Flag #8" - Flag Series, 2011.







Untitled, 2024.















## Abstract Series, 2014.

















"Glacier National" - 2020





"Alfred" - 2009



ART























## "Drift" - 2021.







## The Postal Express Project