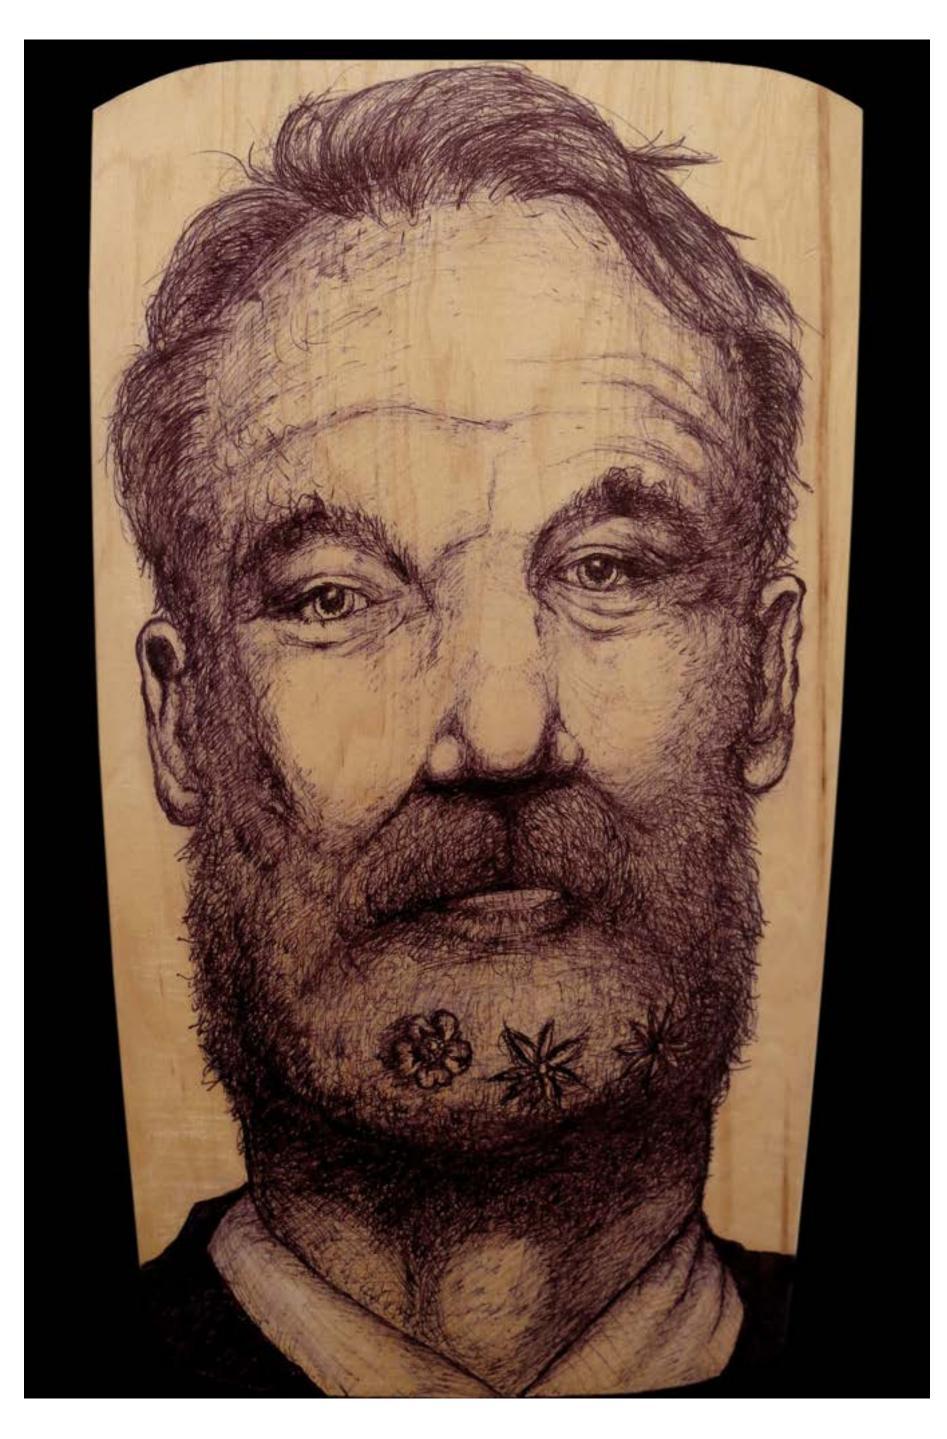

The beginning. February, 2004. Rivard's first piece of skateboard art ever. Minneapolis skyline with Sharpie on a recycled skateboard deck from 1993.

"Lincoln" - 2023

"Bill" - Roughly 2013