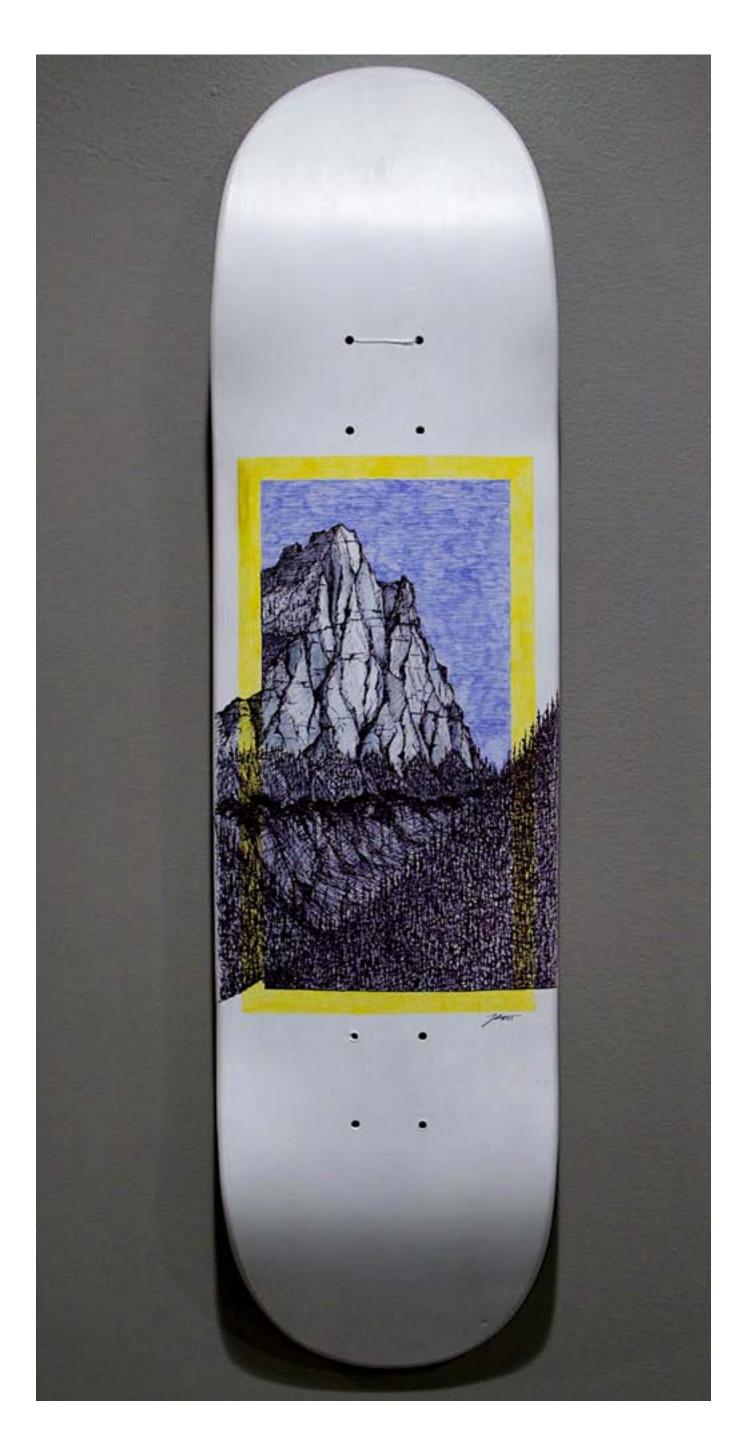

THIS BOARD IS A GREAT TEACHING TOOL. SHOWING STUDENTS THAT ILLUSTRATIONS ARE DEVELOPED WITH LAYERS.









#### "Broken Rose" - 2019







"Joep Beving" - 2021



### "Butcher" - 2019









# "Cherry Spoon" - 2004







### "Bluejay" - 2020









"Habanero" - 2020



# 

"POWER" - 2020









PART OF THE POSTAL EXPRESS PROJECT, DEVELOPED AT THE HEIGHT OF THE PANDEMIC, THESE SIMPLE QUICK SINGLE DAY SKETCHES WERE BASED ON ONE WORD REQUESTS FROM FANS ACROSS THE COUNTRY. SEEN HERE "WYOMING" - 2020.







Untitled, 2021.





























Icons Series.











"Vincent" - 2009



#### "Arthur Fleck" - 2024

























"Flag #8" - Flag Series, 2011.







Untitled, 2024.















## Abstract Series, 2014.

















"Glacier National" - 2020





"Alfred" - 2009



ART























## "Drift" - 2021.







## The Postal Express Project