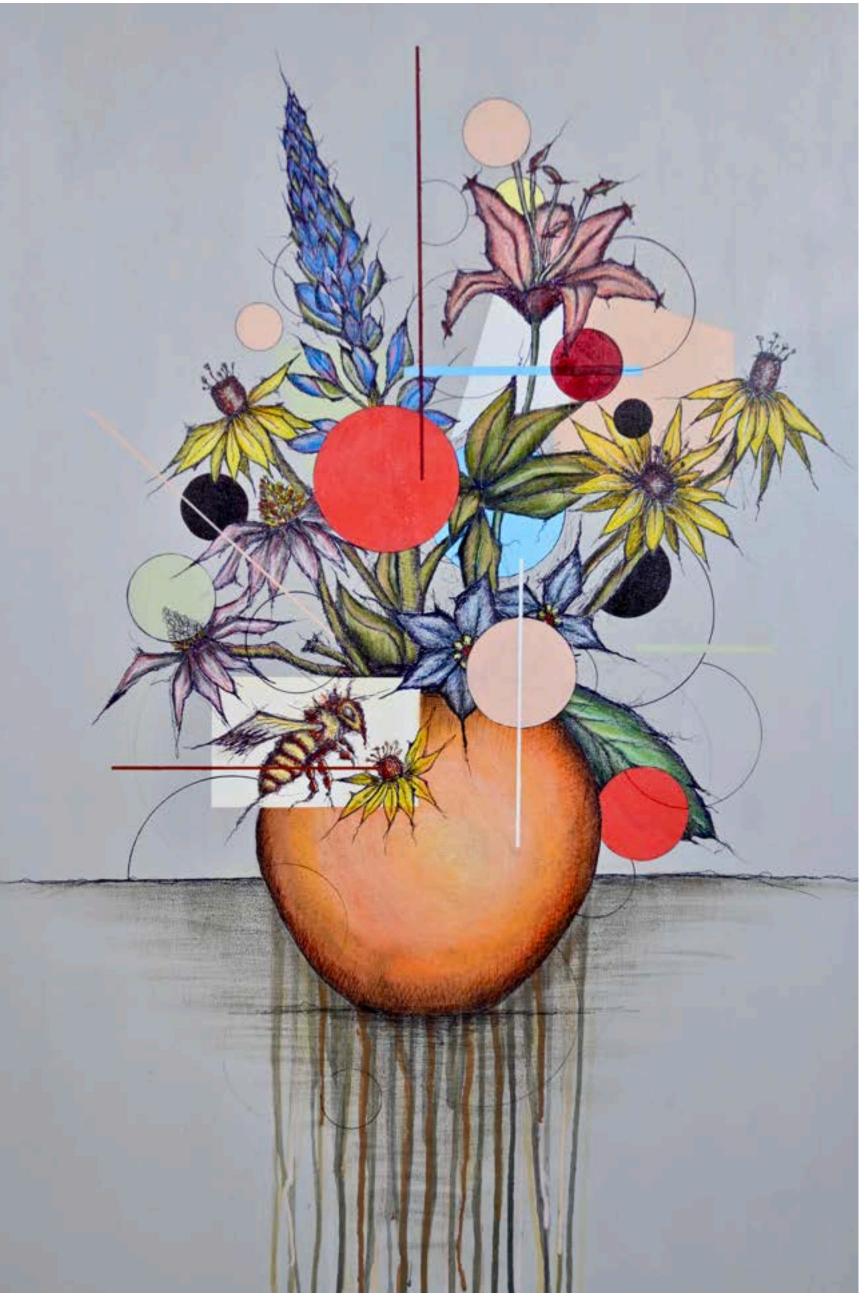

The beginning. February, 2004. Rivard's first piece of skateboard art ever. Minneapolis skyline with Sharpie on a recycled skateboard deck from 1993.











"Lincoln" - 2023





"Bill" - Roughly 2013





# "Nigiri" - Revised in 2022.





"Screw it man. Let's go bowling." - 2020









## Process of "Lincoln", 2023.









#### INTENTIONALLY INCOMPLETE, THIS BOARD IS A GREAT TEACHING TOOL. SHOWING STUDENTS THAT ILLUSTRATIONS ARE DEVELOPED WITH LAYERS.









#### "Broken Rose" - 2019







"Joep Beving" - 2021



### "Butcher" - 2019









# "Cherry Spoon" - 2004







### "Bluejay" - 2020









"Habanero" - 2020



# 

"POWER" - 2020









PART OF THE POSTAL EXPRESS PROJECT, DEVELOPED AT THE HEIGHT OF THE PANDEMIC, THESE SIMPLE QUICK SINGLE DAY SKETCHES WERE BASED ON ONE WORD REQUESTS FROM FANS ACROSS THE COUNTRY. SEEN HERE "WYOMING" - 2020.







Untitled, 2021.





























Icons Series.











"Vincent" - 2009



#### "Arthur Fleck" - 2024

























"Flag #8" - Flag Series, 2011.







Untitled, 2024.















## Abstract Series, 2014.

















"Glacier National" - 2020





"Alfred" - 2009



ART























## "Drift" - 2021.







## The Postal Express Project