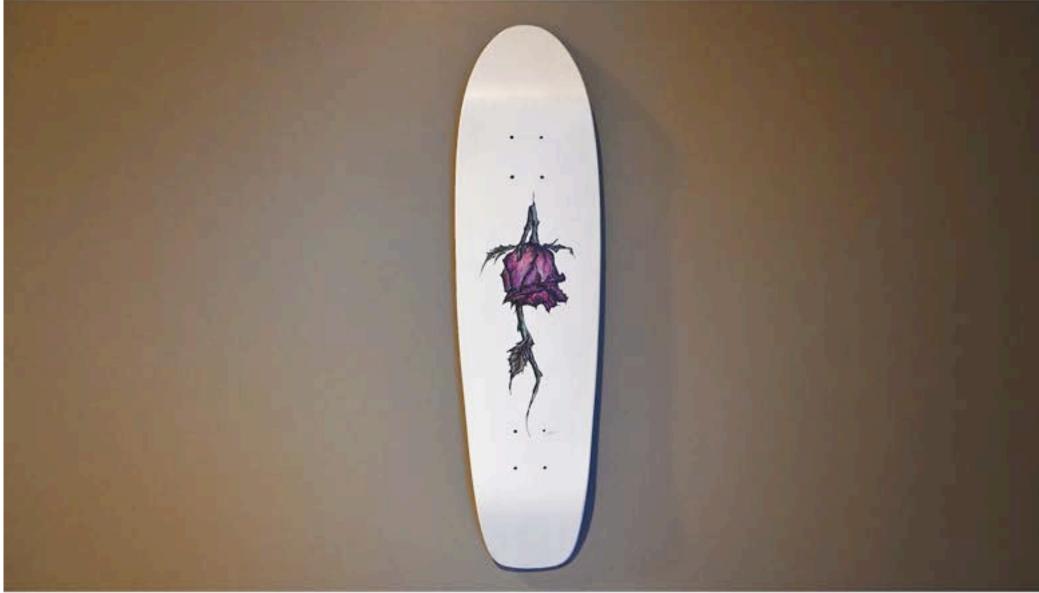

The beginning. February, 2004. Rivard's first piece of skateboard art ever. Minneapolis skyline with Sharpie on a recycled skateboard deck from 1993.











"Lincoln" - 2023





"Bill" - Roughly 2013





# "Nigiri" - Revised in 2022.





"Screw it man. Let's go bowling." - 2020









## Process of "Lincoln", 2023.









#### INTENTIONALLY INCOMPLETE, THIS BOARD IS A GREAT TEACHING TOOL. SHOWING STUDENTS THAT ILLUSTRATIONS ARE DEVELOPED WITH LAYERS.









#### "Broken Rose" - 2019







"Joep Beving" - 2021



### "Butcher" - 2019









# "Cherry Spoon" - 2004







### "Bluejay" - 2020









"Habanero" - 2020



# 

"POWER" - 2020









PART OF THE POSTAL EXPRESS PROJECT, DEVELOPED AT THE HEIGHT OF THE PANDEMIC, THESE SIMPLE QUICK SINGLE DAY SKETCHES WERE BASED ON ONE WORD REQUESTS FROM FANS ACROSS THE COUNTRY. SEEN HERE "WYOMING" - 2020.







Untitled, 2021.





























Icons Series.











"Vincent" - 2009



#### "Arthur Fleck" - 2024

























"Flag #8" - Flag Series, 2011.







Untitled, 2024.















## Abstract Series, 2014.

















"Glacier National" - 2020





"Alfred" - 2009



ART























## "Drift" - 2021.







## The Postal Express Project