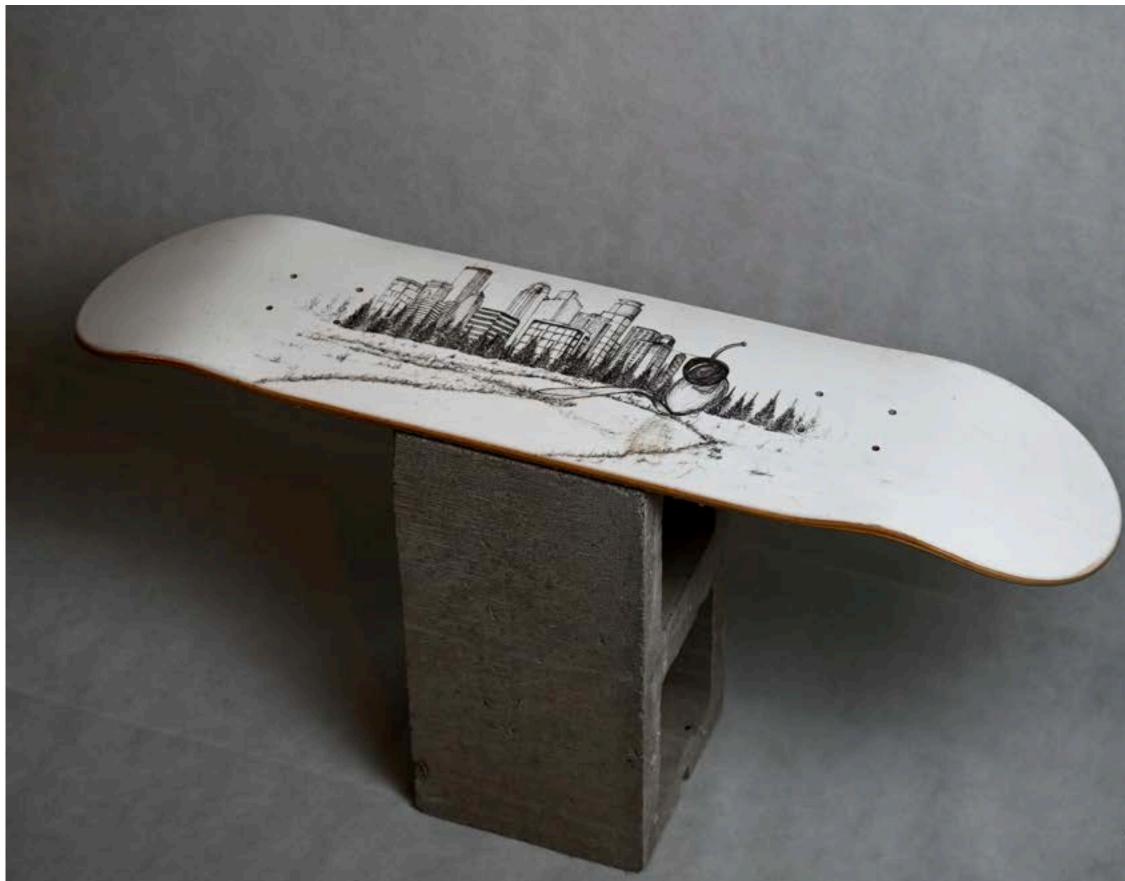

The beginning. February, 2004. Rivard's first piece of skateboard art ever. Minneapolis skyline with Sharpie on a recycled skateboard deck from 1993.











"Lincoln" - 2023





"Bill" - Roughly 2013





# "Nigiri" - Revised in 2022.





"Screw it man. Let's go bowling." - 2020









## Process of "Lincoln", 2023.









#### INTENTIONALLY INCOMPLETE, THIS BOARD IS A GREAT TEACHING TOOL. SHOWING STUDENTS THAT ILLUSTRATIONS ARE DEVELOPED WITH LAYERS.









#### "Broken Rose" - 2019







"Joep Beving" - 2021



### "Butcher" - 2019









# "Cherry Spoon" - 2004







### "Bluejay" - 2020









"Habanero" - 2020



# 

"POWER" - 2020









PART OF THE POSTAL EXPRESS PROJECT, DEVELOPED AT THE HEIGHT OF THE PANDEMIC, THESE SIMPLE QUICK SINGLE DAY SKETCHES WERE BASED ON ONE WORD REQUESTS FROM FANS ACROSS THE COUNTRY. SEEN HERE "WYOMING" - 2020.







Untitled, 2021.





























Icons Series.











"Vincent" - 2009



#### "Arthur Fleck" - 2024

























"Flag #8" - Flag Series, 2011.







Untitled, 2024.















## Abstract Series, 2014.

















"Glacier National" - 2020





"Alfred" - 2009



ART























## "Drift" - 2021.







## The Postal Express Project