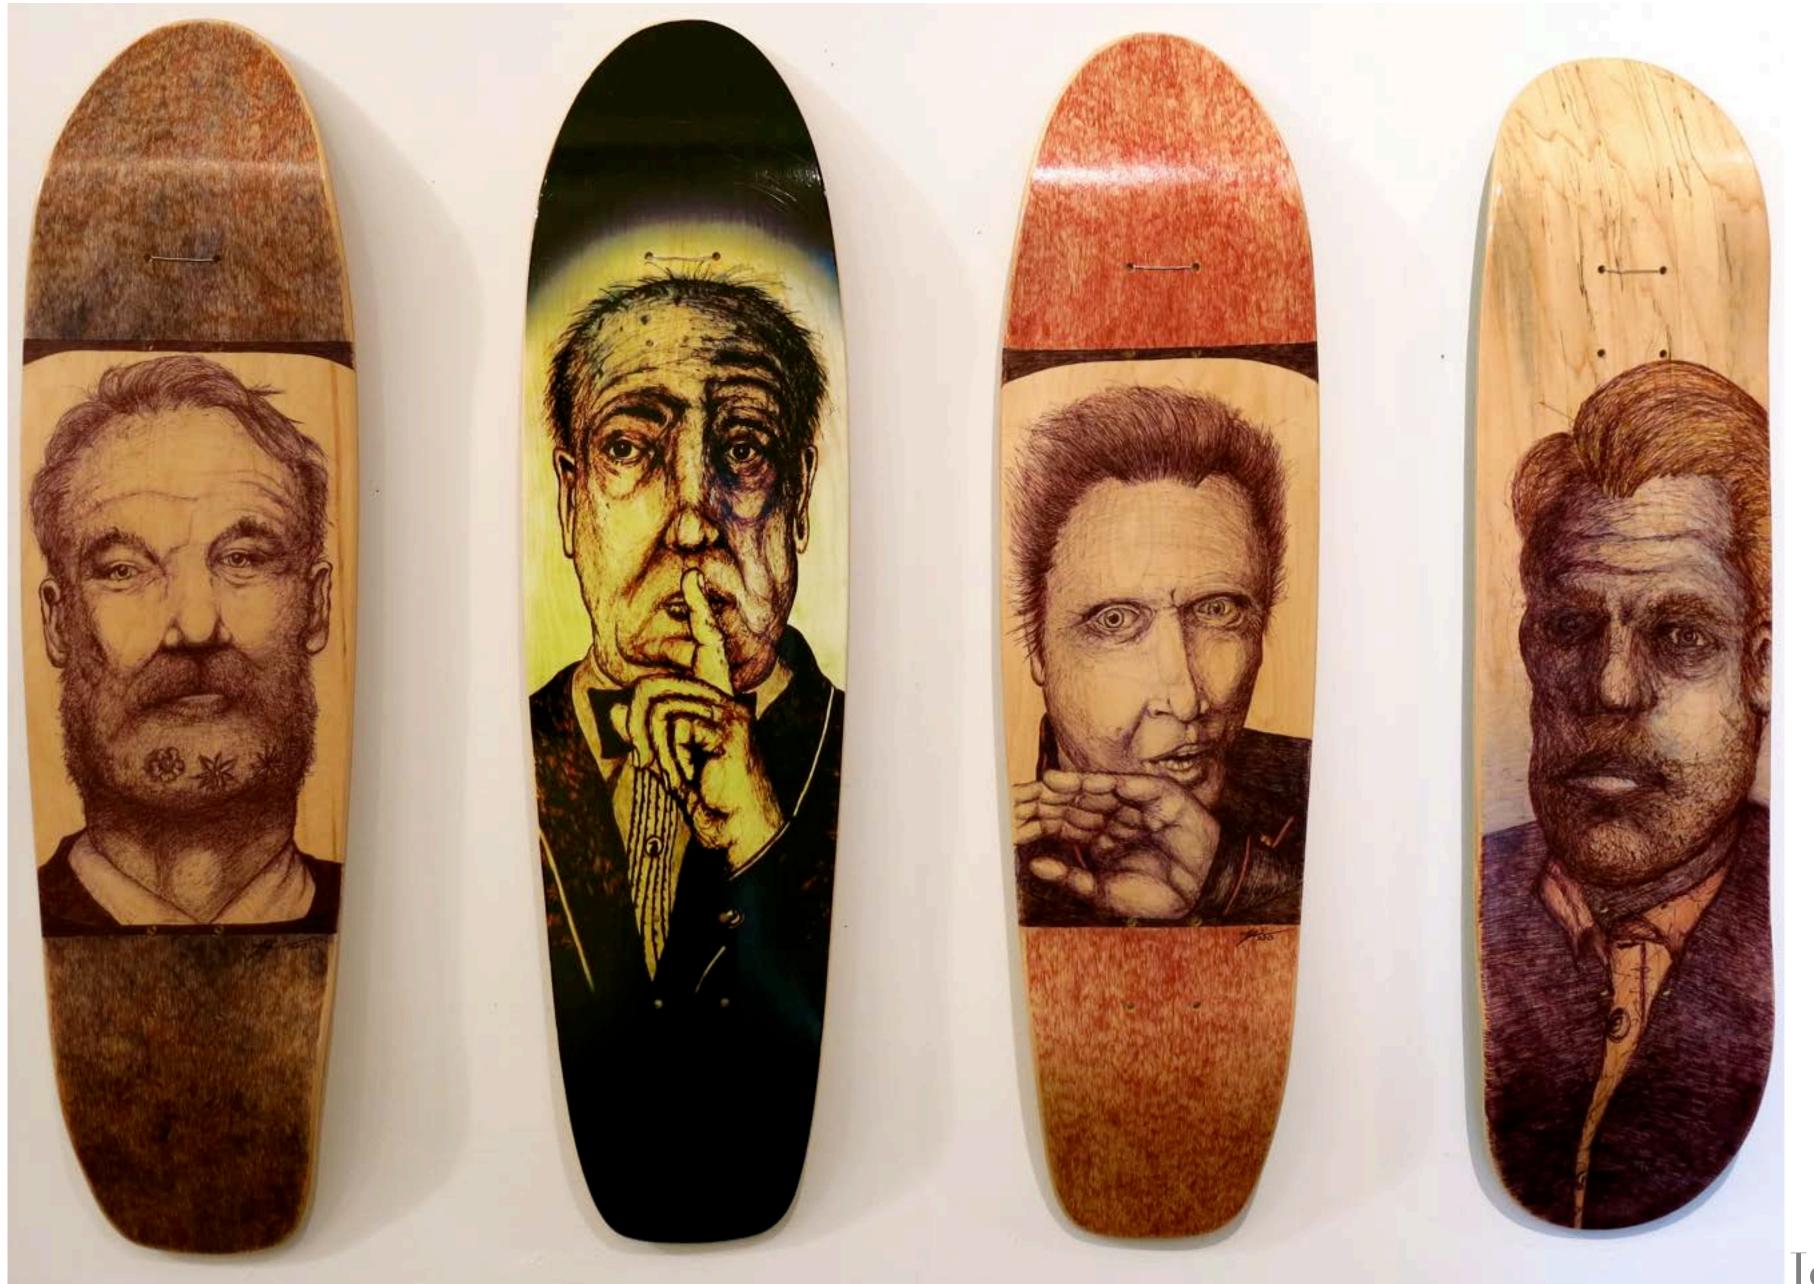

The beginning. February, 2004. Rivard's first piece of skateboard art ever. Minneapolis skyline with Sharpie on a recycled skateboard deck from 1993.

"Lincoln" - 2023

"Bill" - Roughly 2013

## Abstract Series, 2014.

"Glacier National" - 2020

"Alfred" - 2009

ART