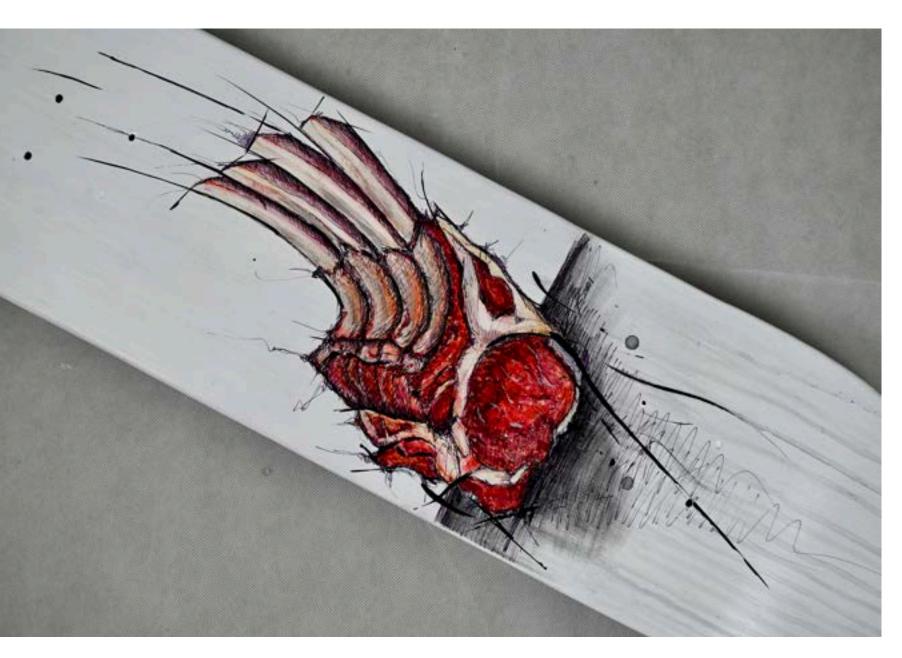

"Broken Rose" - 2019







"Joep Beving" - 2021



### "Butcher" - 2019









# "Cherry Spoon" - 2004







### "Bluejay" - 2020









"Habanero" - 2020



# 

"POWER" - 2020









PART OF THE POSTAL EXPRESS PROJECT, DEVELOPED AT THE HEIGHT OF THE PANDEMIC, THESE SIMPLE QUICK SINGLE DAY SKETCHES WERE BASED ON ONE WORD REQUESTS FROM FANS ACROSS THE COUNTRY. SEEN HERE "WYOMING" - 2020.







Untitled, 2021.





























Icons Series.











"Vincent" - 2009



#### "Arthur Fleck" - 2024

























"Flag #8" - Flag Series, 2011.







Untitled, 2024.















## Abstract Series, 2014.

















"Glacier National" - 2020





"Alfred" - 2009



ART























## "Drift" - 2021.







## The Postal Express Project