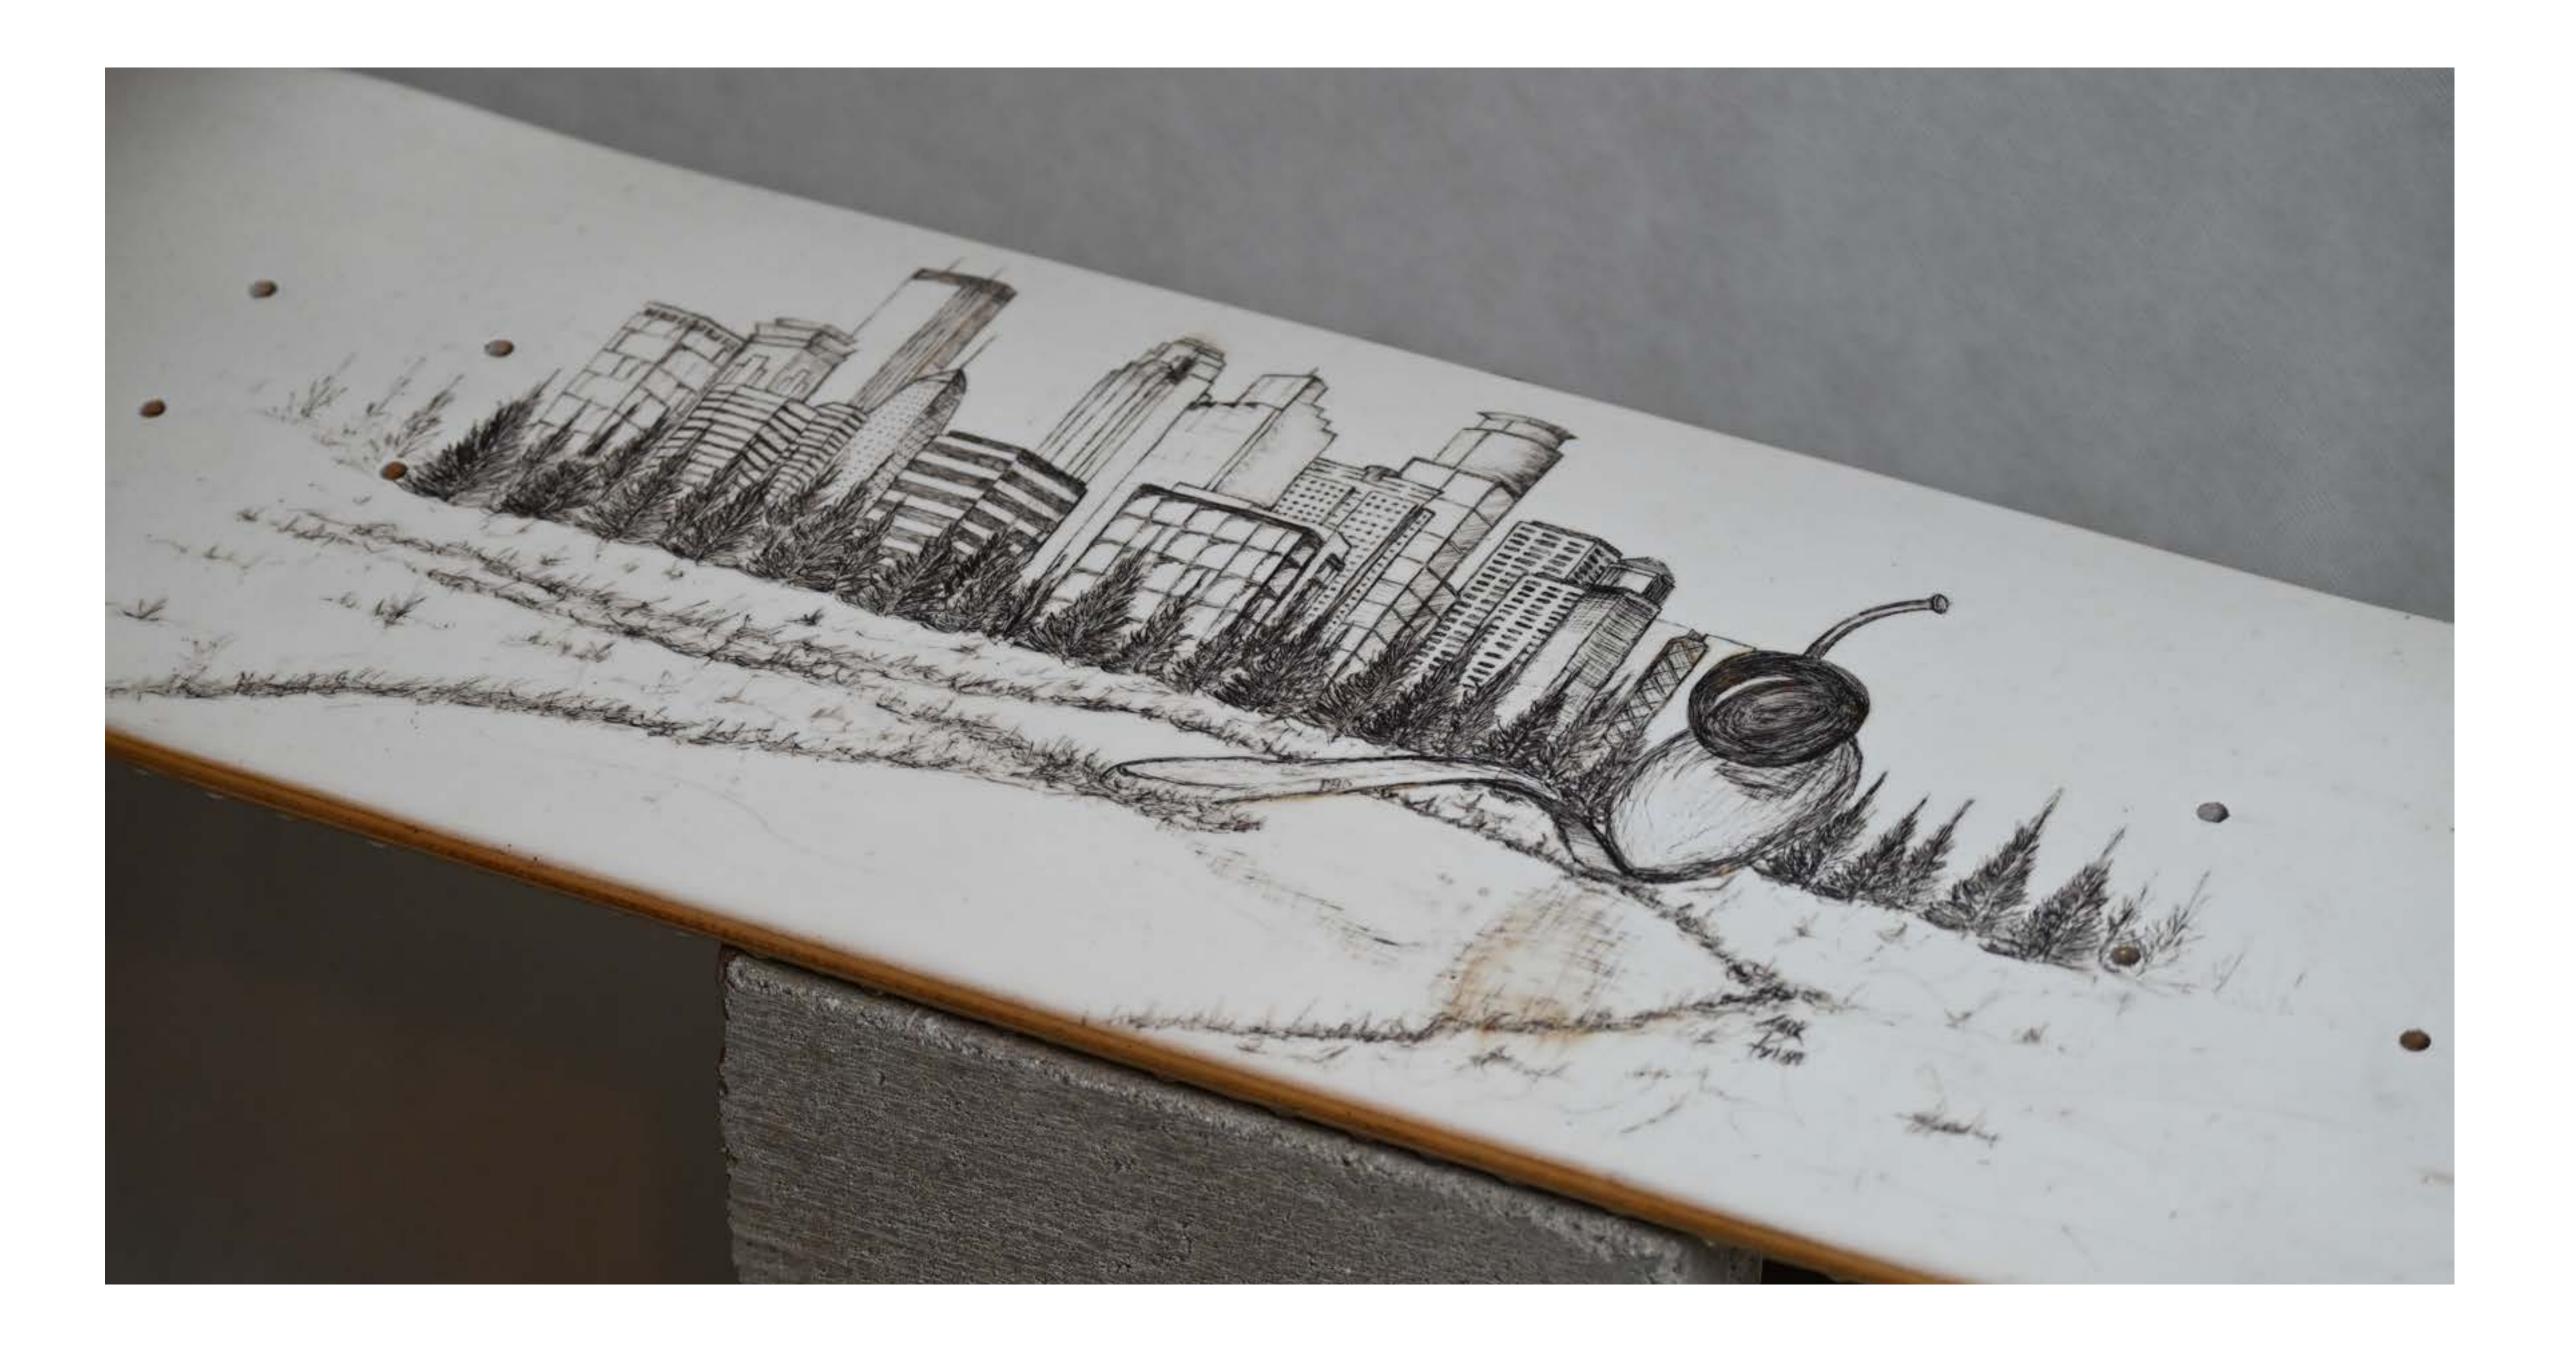

The beginning. February, 2004. Rivard's first piece of skateboard art ever. Minneapolis skyline with Sharpie on a recycled skateboard deck from 1993.

"Lincoln" - 2023

"Bill" - Roughly 2013

# "Cherry Spoon" - 2004