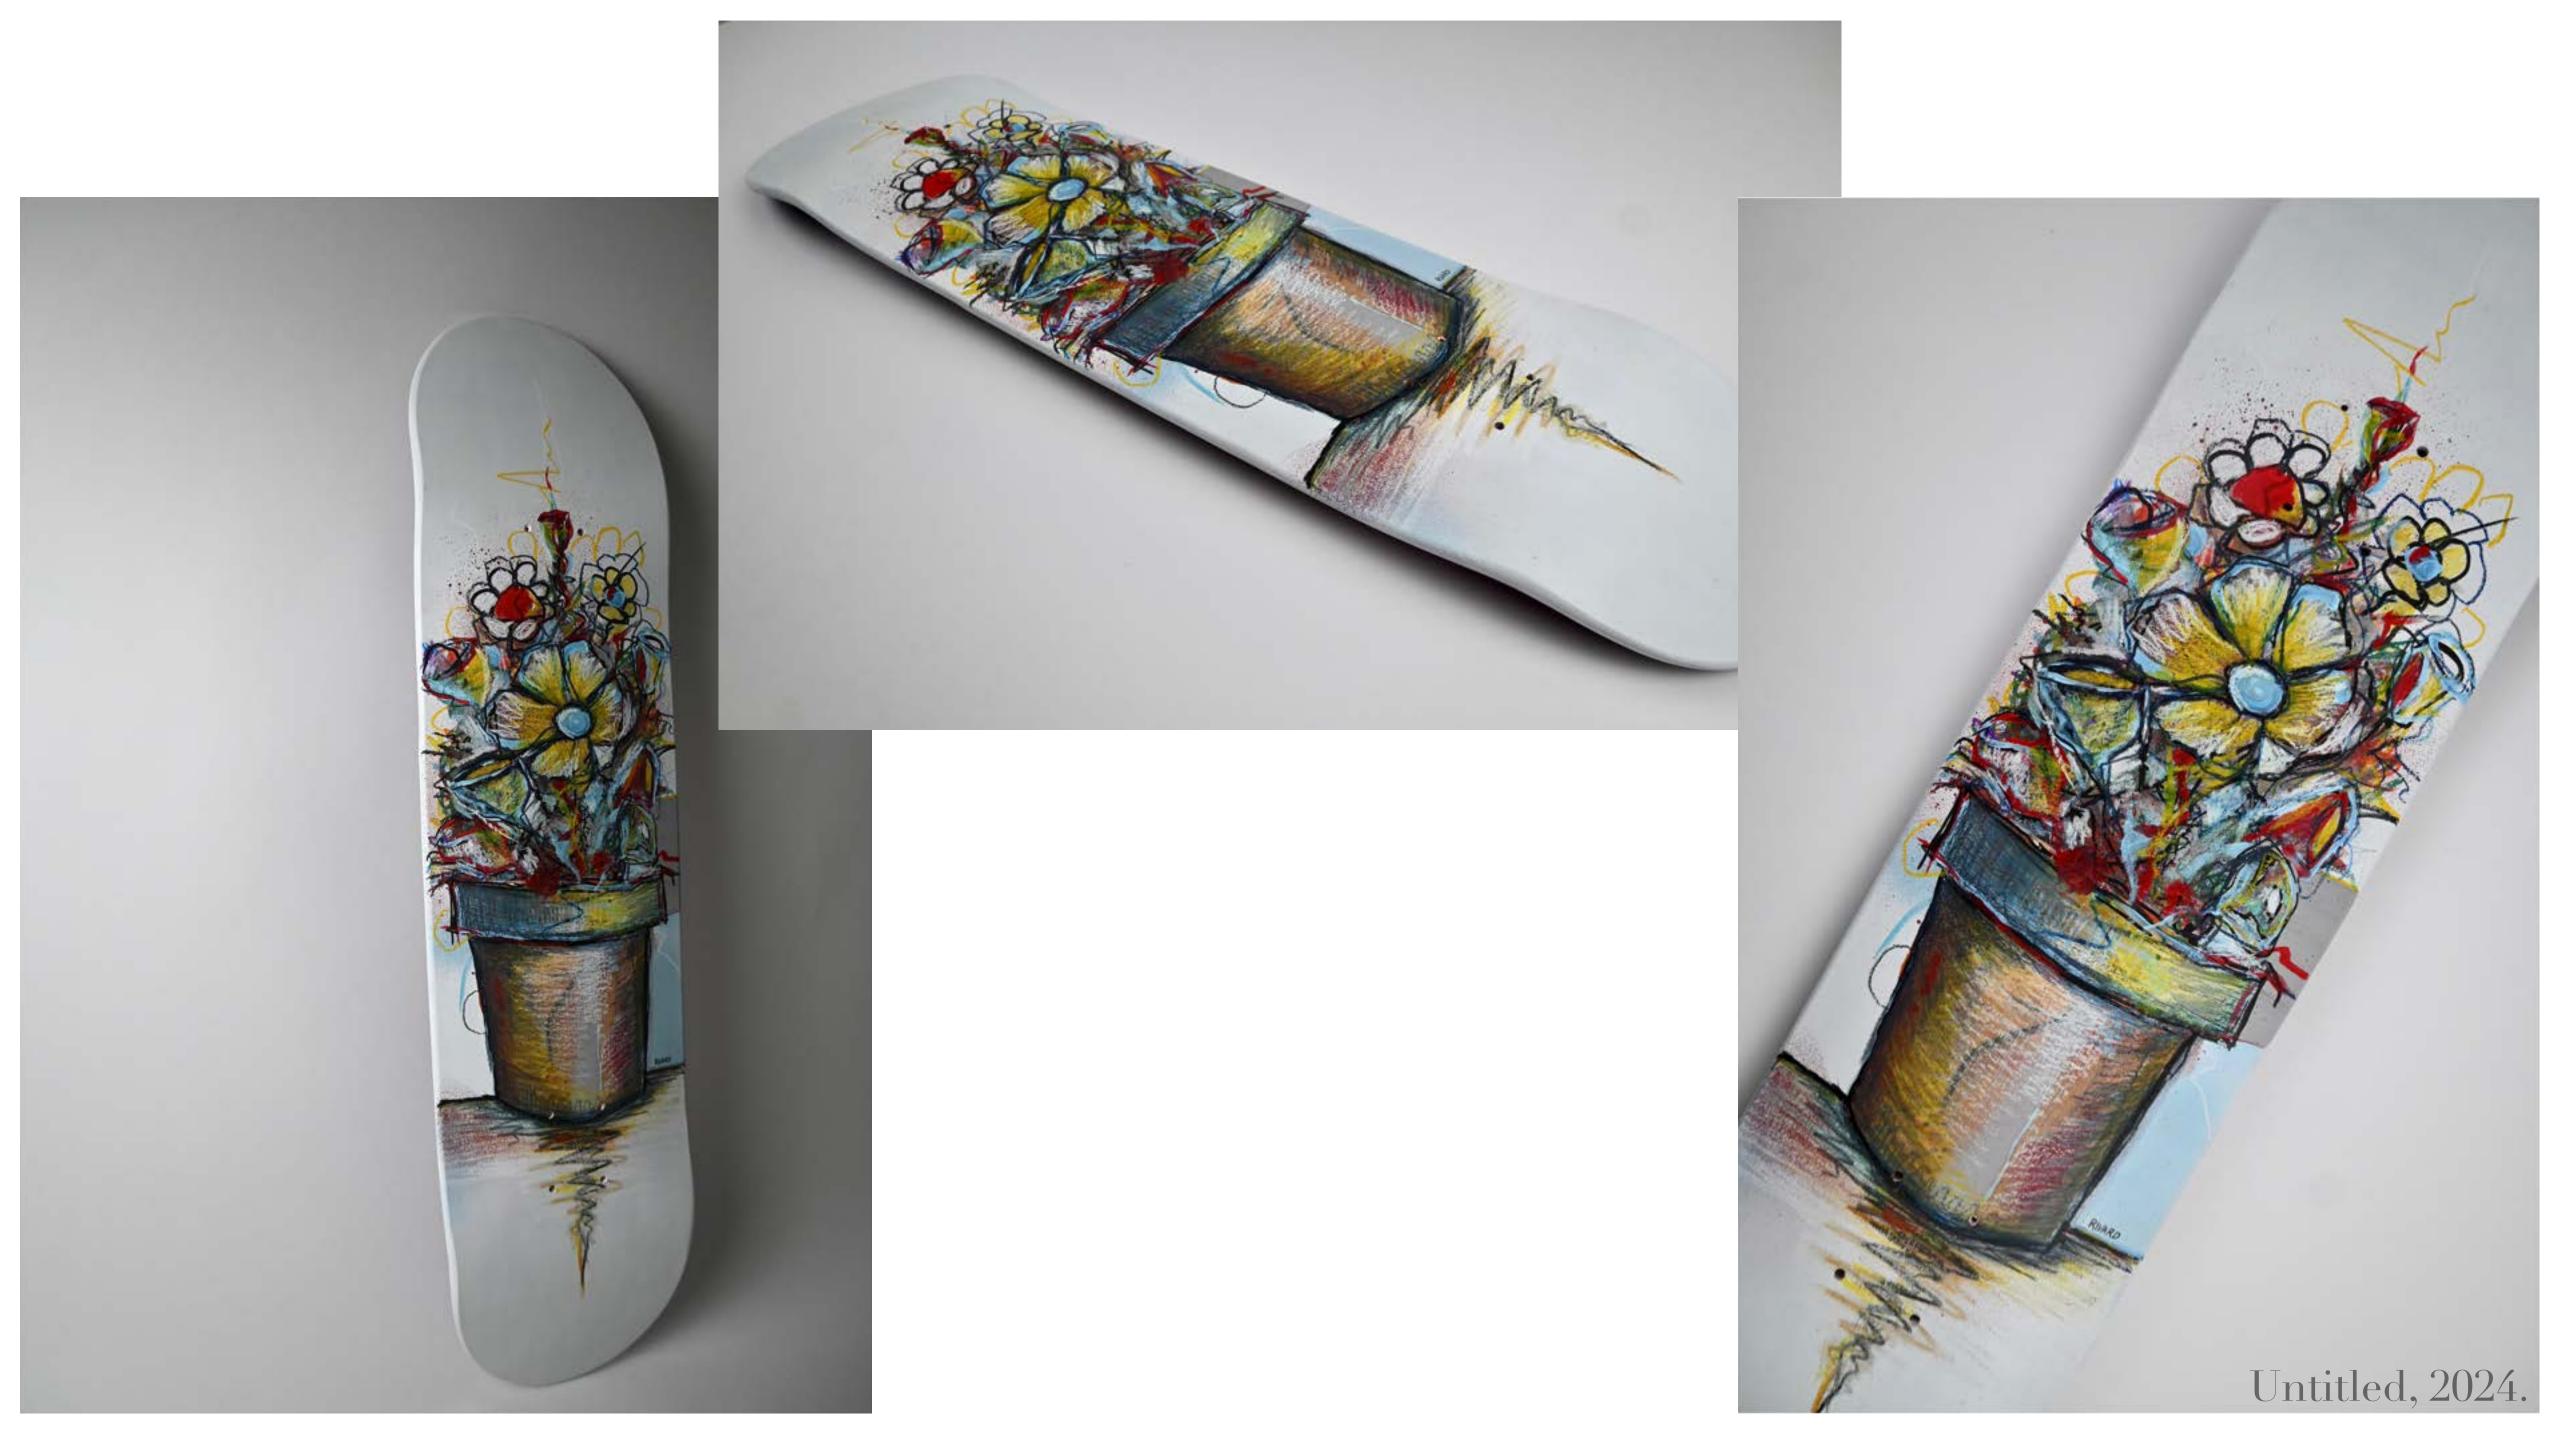

ed skateboard deck from 1993.











"Lincoln" - 2023





"Bill" - Roughly 2013





# "Nigiri" - Revised in 2022.





"Screw it man. Let's go bowling." - 2020









## Process of "Lincoln", 2023.









#### INTENTIONALLY INCOMPLETE, THIS BOARD IS A GREAT TEACHING TOOL. SHOWING STUDENTS THAT ILLUSTRATIONS ARE DEVELOPED WITH LAYERS.









#### "Broken Rose" - 2019







"Joep Beving" - 2021



### "Butcher" - 2019









# "Cherry Spoon" - 2004







### "Bluejay" - 2020









"Habanero" - 2020



# 

"POWER" - 2020









PART OF THE POSTAL EXPRESS PROJECT, DEVELOPED AT THE HEIGHT OF THE PANDEMIC, THESE SIMPLE QUICK SINGLE DAY SKETCHES WERE BASED ON ONE WORD REQUESTS FROM FANS ACROSS THE COUNTRY. SEEN HERE "WYOMING" - 2020.







Untitled, 2021.





























Icons Series.











"Vincent" - 2009



#### "Arthur Fleck" - 2024

























"Flag #8" - Flag Series, 2011.







Untitled, 2024.















## Abstract Series, 2014.

















"Glacier National" - 2020





"Alfred" - 2009



ART























## "Drift" - 2021.







## The Postal Express Project