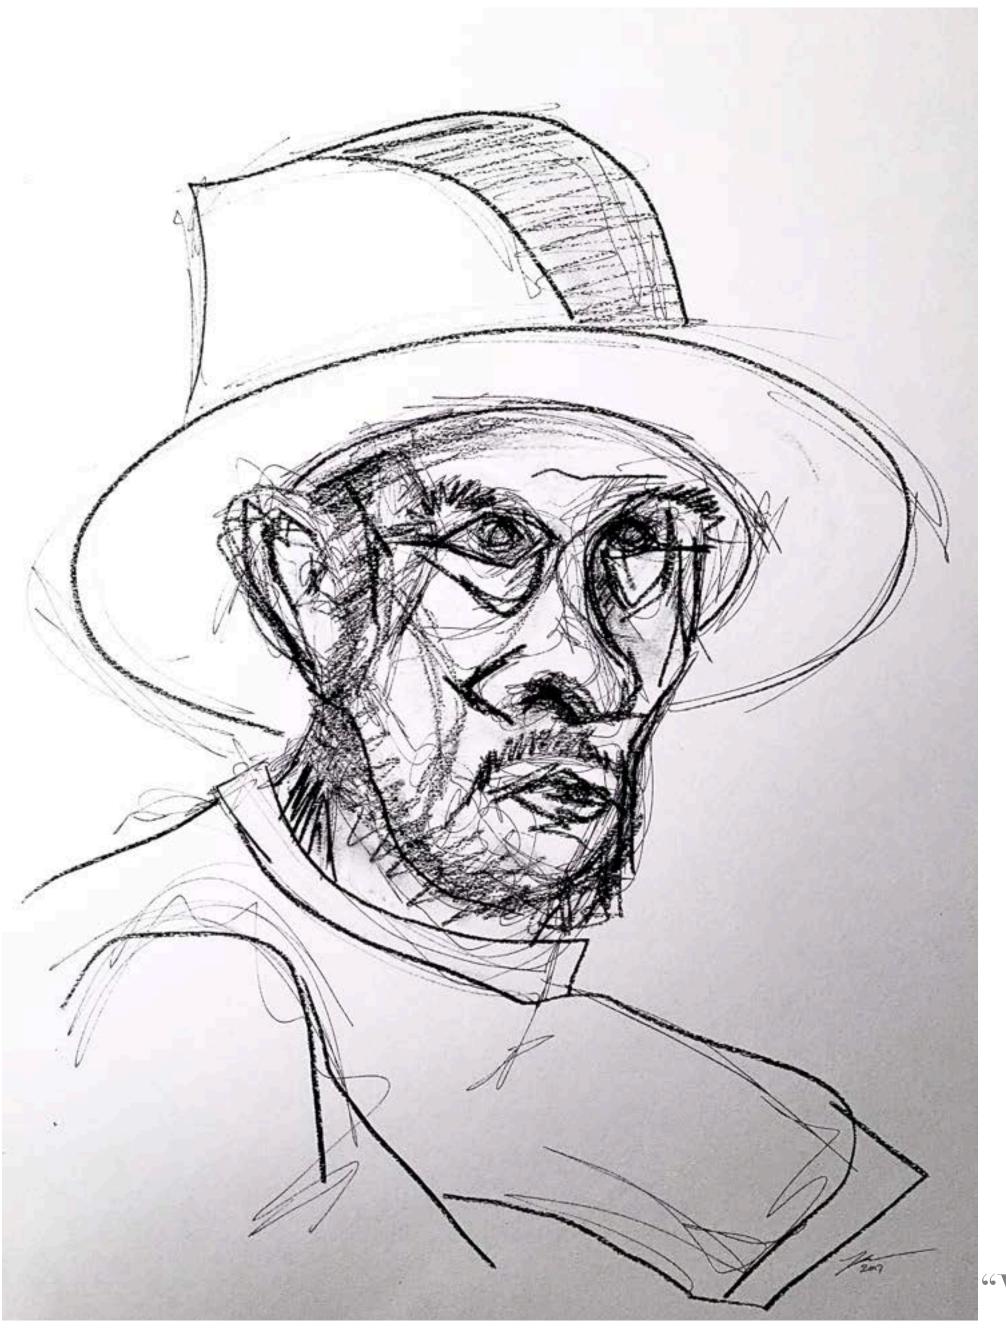

The beginning. February, 2004. Rivard's first piece of skateboard art ever. Minneapolis skyline with Sharpie on a recycled skateboard deck from 1993.

"Lincoln" - 2023

"Bill" - Roughly 2013