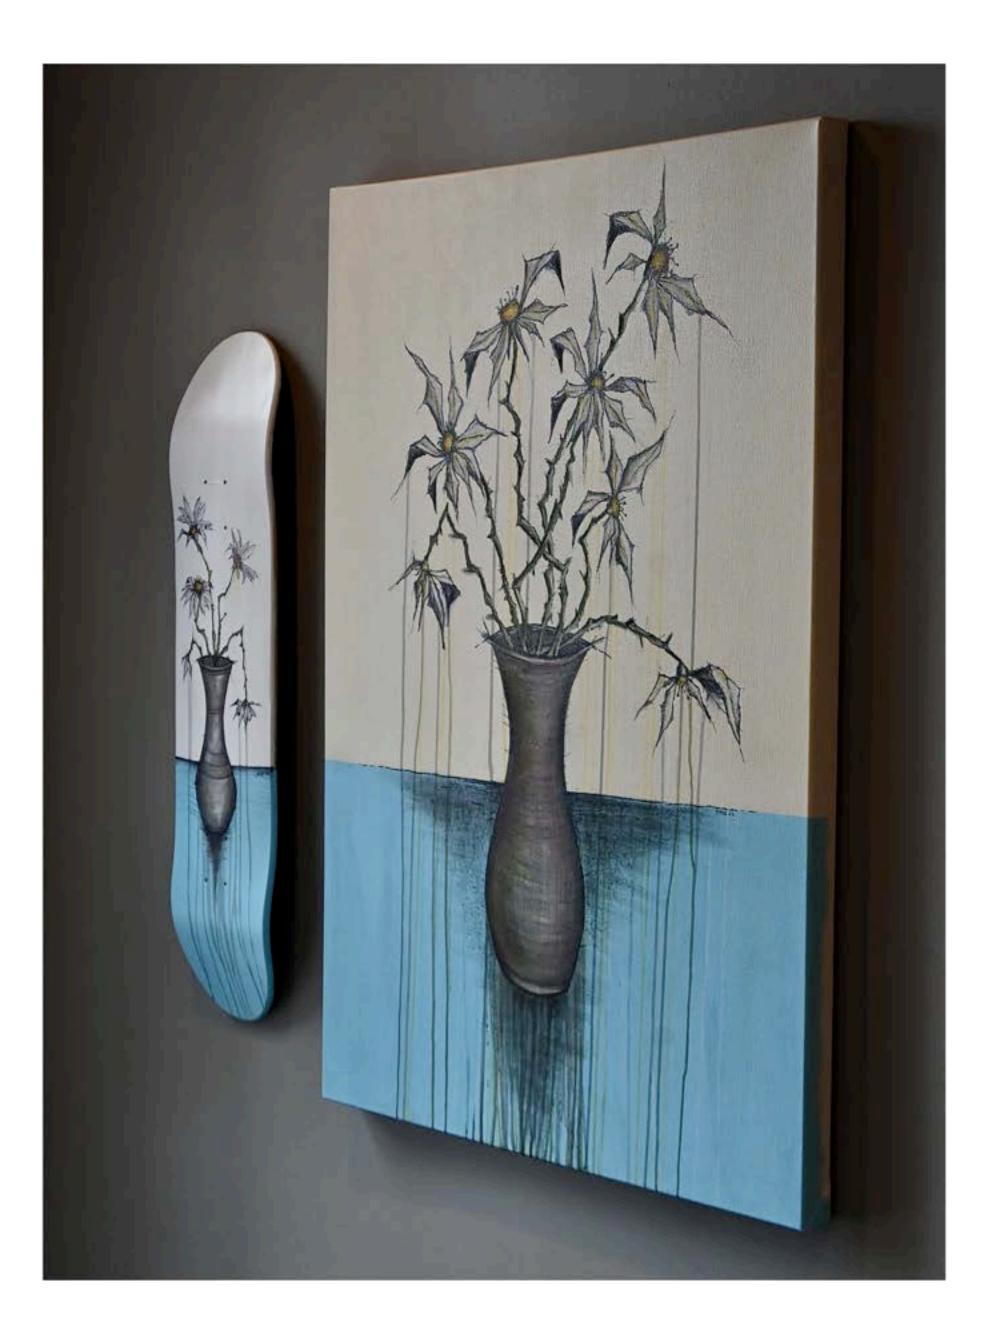

## "Broken Rose" - 2019







"Joep Beving" - 2021



### "Butcher" - 2019









# "Cherry Spoon" - 2004







### "Bluejay" - 2020









"Habanero" - 2020



# 

"POWER" - 2020









PART OF THE POSTAL EXPRESS PROJECT, DEVELOPED AT THE HEIGHT OF THE PANDEMIC, THESE SIMPLE QUICK SINGLE DAY SKETCHES WERE BASED ON ONE WORD REQUESTS FROM FANS ACROSS THE COUNTRY. SEEN HERE "WYOMING" - 2020.







Untitled, 2021.





























Icons Series.











"Vincent" - 2009



#### "Arthur Fleck" - 2024

























"Flag #8" - Flag Series, 2011.







Untitled, 2024.















## Abstract Series, 2014.

















"Glacier National" - 2020





"Alfred" - 2009



ART























## "Drift" - 2021.







## The Postal Express Project