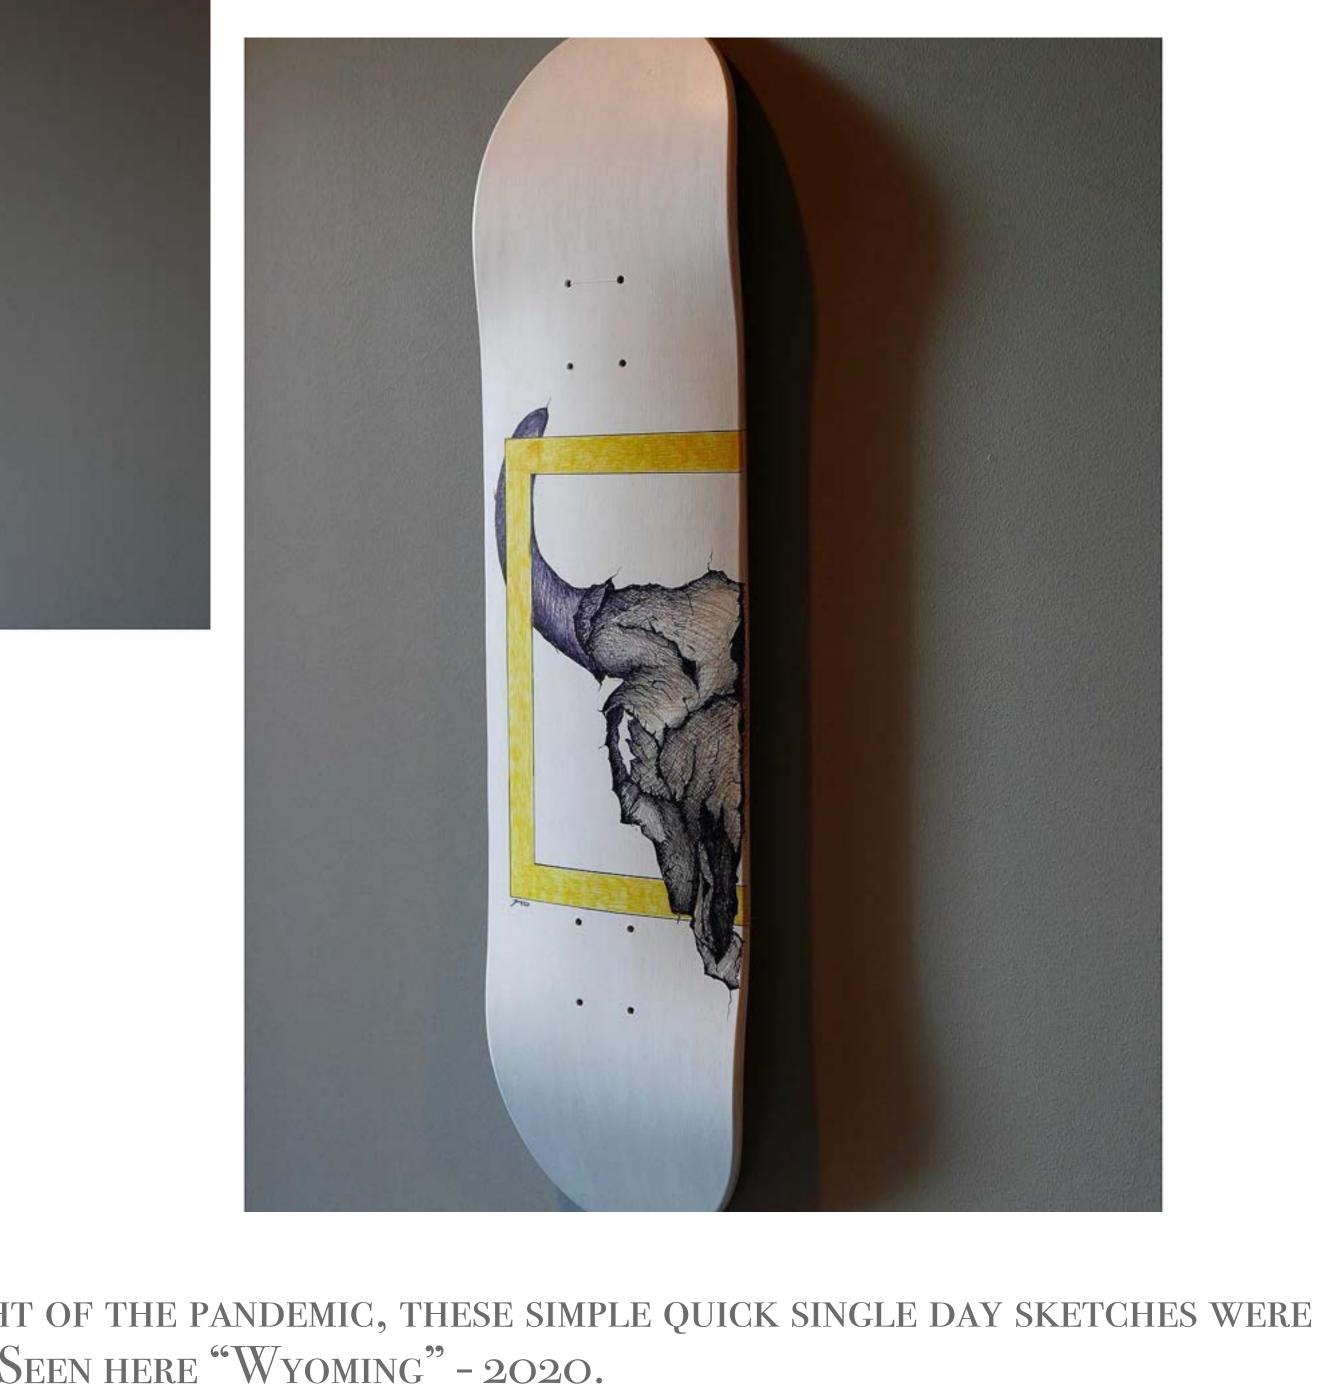

# 

"POWER" - 2020

PART OF THE POSTAL EXPRESS PROJECT, DEVELOPED AT THE HEIGHT OF THE PANDEMIC, THESE SIMPLE QUICK SINGLE DAY SKETCHES WERE BASED ON ONE WORD REQUESTS FROM FANS ACROSS THE COUNTRY. SEEN HERE "WYOMING" - 2020.