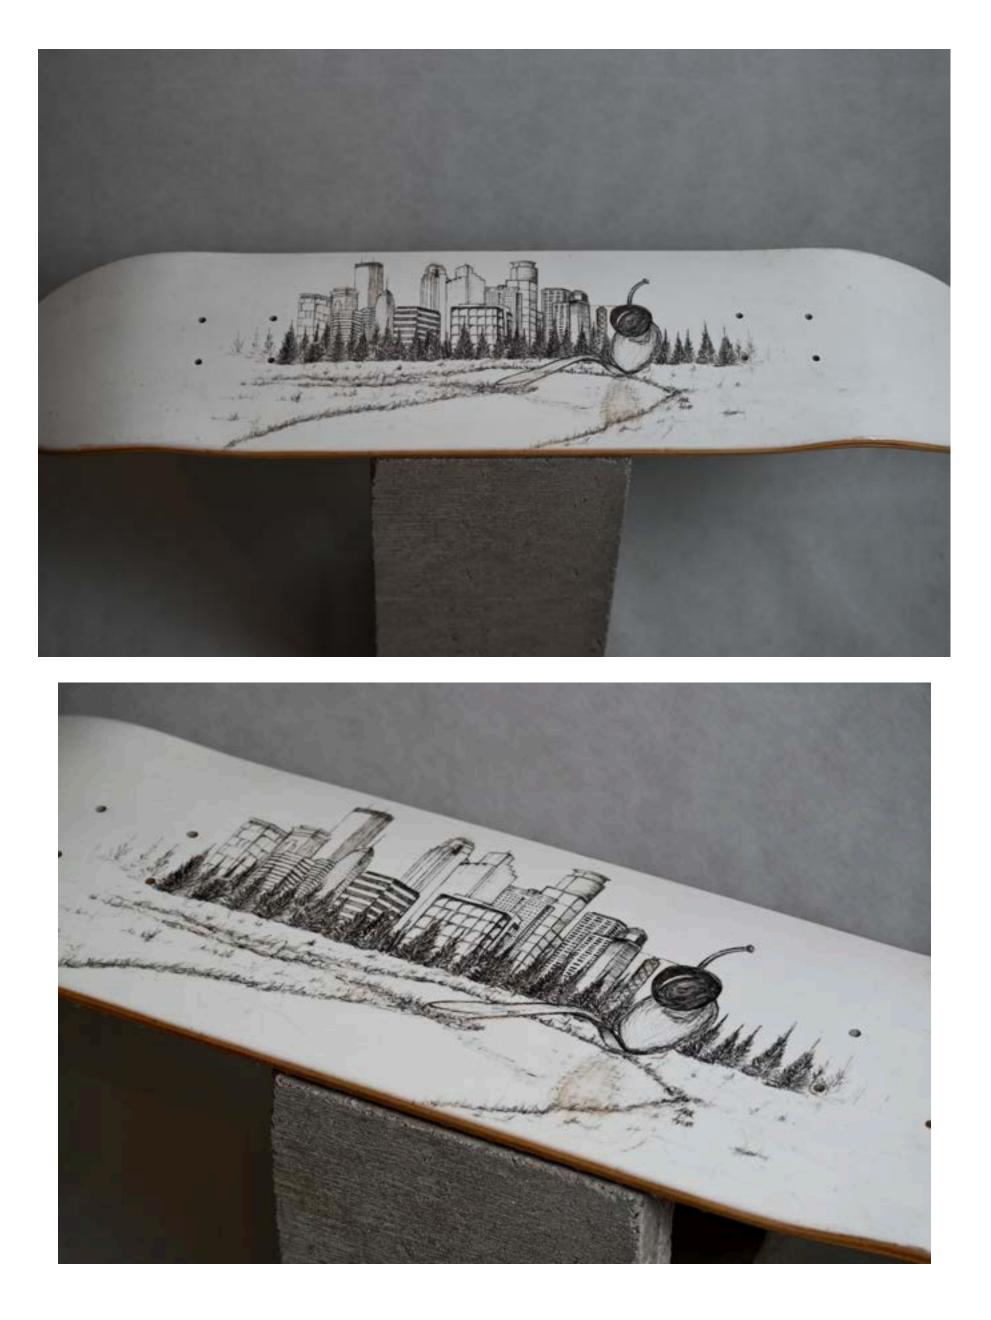

The beginning. February, 2004. Rivard's first piece of skateboard art ever. Minneapolis skyline with Sharpie on a recycled skateboard deck from 1993.











"Lincoln" - 2023





"Bill" - Roughly 2013





# "Nigiri" - Revised in 2022.





"Screw it man. Let's go bowling." - 2020









## Process of "Lincoln", 2023.









#### INTENTIONALLY INCOMPLETE, THIS BOARD IS A GREAT TEACHING TOOL. SHOWING STUDENTS THAT ILLUSTRATIONS ARE DEVELOPED WITH LAYERS.









#### "Broken Rose" - 2019







"Joep Beving" - 2021



### "Butcher" - 2019









# "Cherry Spoon" - 2004







### "Bluejay" - 2020









"Habanero" - 2020



# 

"POWER" - 2020









PART OF THE POSTAL EXPRESS PROJECT, DEVELOPED AT THE HEIGHT OF THE PANDEMIC, THESE SIMPLE QUICK SINGLE DAY SKETCHES WERE BASED ON ONE WORD REQUESTS FROM FANS ACROSS THE COUNTRY. SEEN HERE "WYOMING" - 2020.







Untitled, 2021.





























Icons Series.











"Vincent" - 2009



#### "Arthur Fleck" - 2024

























"Flag #8" - Flag Series, 2011.







Untitled, 2024.















## Abstract Series, 2014.

















"Glacier National" - 2020





"Alfred" - 2009



ART























## "Drift" - 2021.







## The Postal Express Project